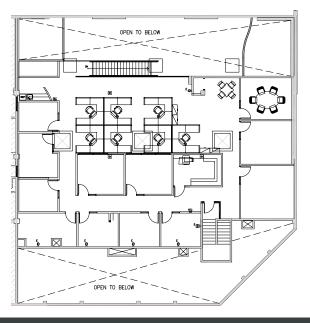

### PROPERTY FEATURES

# **3185-3189 PULLMAN, COSTA MESA - AIRPORT AREA** ±26,495 SQUARE FOOT OFFICE BUILDING

Owner can occupy ±9,400 SF (3187 Pullman) and enjoy the income from new William Manclark Lease and Newport Academy renewal

#### PREMIER AIRPORT AREA LOCATION

- Rare opportunity to purchase "One of a Kind" creative office space
- In Place Income
- 55 Freeway signage
- Great amenities nearby including: restaurants, hotels, health clubs and world class shopping
- Excellent direct access to the 55, 73 and 405 Freeways
- Minutes from John Wayne Airport, South Coast Plaza and Fashion Island











### 3185 PULLMAN - LEASED



#### 3187 PULLMAN - AVAILABLE TO OCCUPY





### 3189 PULLMAN - LEASED







### LEASE OVERVIEWS

### 3185 PULLMAN - 6,595 SF - WILLIAM M. MANCLARK

Lease Start Date: October 1, 2021 Lease End Date: September 30, 2026

Lease Rate Schedule:

\$14,838.75 / \$2.25 NNN Months 1-12 \$15,168.50 / \$2.30 NNN Months 13-24 Months 25-36 \$15,498.25 / \$2.35 NNN Months 37-48 \$15,828.00 / \$2.40 NNN \$16,157.75 / \$2.45 NNN Months 49-60 Months 61-72 \$18,731.26 / \$2.84 NNN Lease Options: Two (2) Five (5) Year Options Have Personal Guaranty Other:

3187 PULLMAN - 9,400 SF - NEWPORT ACADEMY

Lease Start Date: March 1, 2022 Lease End Date: February 28, 2027

Lease Rate Schedule:

Months 1-12\$21,150.00 / \$2.25 NNNMonths 13-24\$21,620.00 / \$2.30 NNNMonths 25-36\$22,090.00 / \$2.35 NNNMonths 37-48\$22,560.00 / \$2.40 NNNMonths 49-60\$23,030.00 / \$2.45 NNN

Lease Options: N