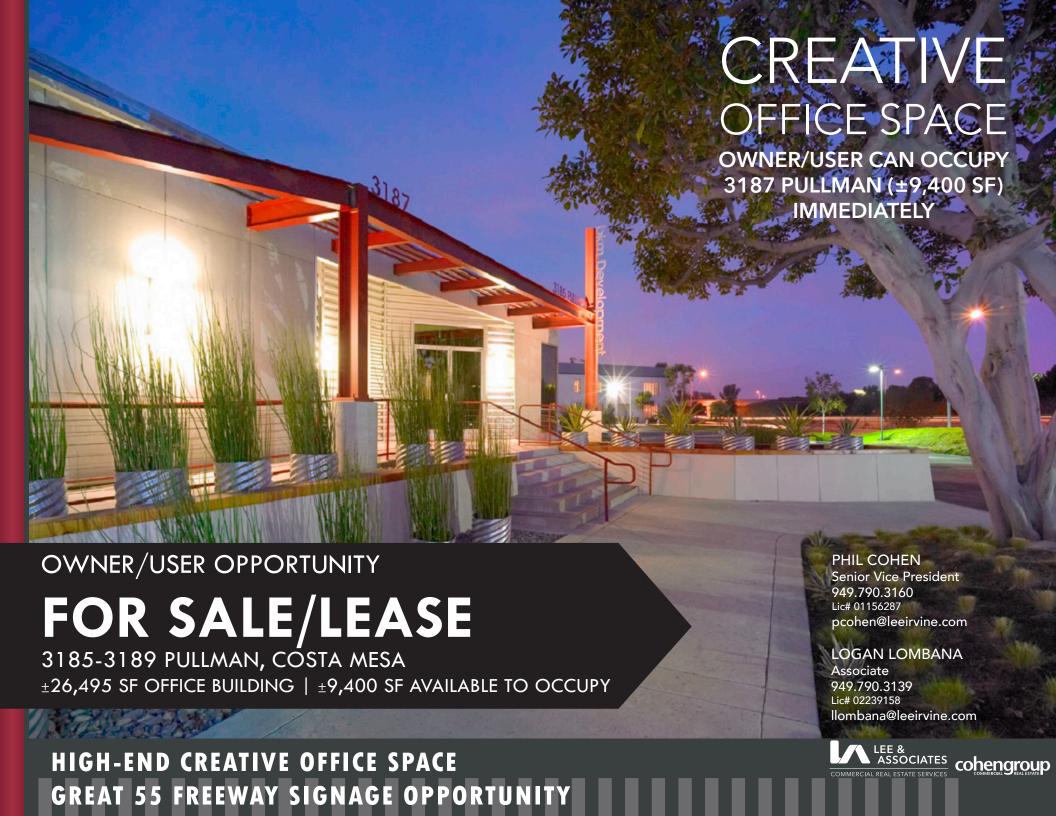

# **3185-3189 PULLMAN, COSTA MESA - AIRPORT AREA** ±26,495 SQUARE FOOT OFFICE BUILDING

Owner can occupy ±9,400 SF (3187 Pullman) and enjoy the income from new William Manclark Lease and Newport Academy renewal

#### PREMIER AIRPORT AREA LOCATION

- Rare opportunity to purchase "One of a Kind" creative office space
- In Place Income
- 55 Freeway signage
- Great amenities nearby including: restaurants, hotels, health clubs and world class shopping
- Excellent direct access to the 55, 73 and 405 Freeways
- Minutes from John Wayne Airport, South Coast Plaza and Fashion Island