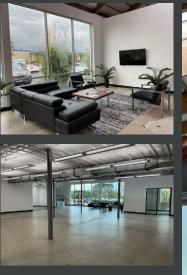

Lease End Date: February 28, 2027

Lease Rate Schedule:

Months 1-12\$21,150.00 / \$2.25 NNNMonths 13-24\$21,620.00 / \$2.30 NNNMonths 25-36\$22,090.00 / \$2.35 NNNMonths 37-48\$22,560.00 / \$2.40 NNNMonths 49-60\$23,030.00 / \$2.45 NNN

Lease Options: None

### 3189 PULLMAN - 10,500 SF - NEWPORT ACADEMY

Lease Start Date: March 1, 2022 Lease End Date: February 28, 2027

Lease Rate Schedule:

Months 1-12\$23,625.00 / \$2.25 NNNMonths 13-24\$24,150.00 / \$2.30 NNNMonths 25-36\$24,675.00 / \$2.35 NNNMonths 37-48\$25,200.00 / \$2.40 NNNMonths 49-60\$25,725.00 / \$2.45 NNN

Lease Options: None







# **AERIAL VIEW - LOCATION MAP**





# INTERIOR PROPERTY PHOTOS - HIGH END CREATIVE SPACE - 3185 PULLMAN















# INTERIOR PROPERTY PHOTOS - HIGH END CREATIVE SPACE - 3187 PULLMAN