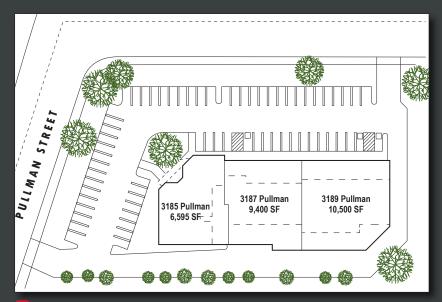

### 3185 PULLMAN - LEASED

#### 3187 PULLMAN - AVAILABLE TO OCCUPY

### 3189 PULLMAN - LEASED

### 3185 PULLMAN - 6,595 SF - WILLIAM M. MANCLARK

Lease Start Date: October 1, 2021 Lease End Date: September 30, 2026

Lease Rate Schedule:

\$14,838.75 / \$2.25 NNN Months 1-12 \$15,168.50 / \$2.30 NNN Months 13-24 Months 25-36 \$15,498.25 / \$2.35 NNN Months 37-48 \$15,828.00 / \$2.40 NNN \$16,157.75 / \$2.45 NNN Months 49-60 Months 61-72 \$18,731.26 / \$2.84 NNN Lease Options: Two (2) Five (5) Year Options Have Personal Guaranty Other:

3187 PULLMAN - 9,400 SF - NEWPORT ACADEMY

Lease Start Date: March 1, 2022 Lease End Date: February 28, 2027

Lease Rate Schedule:

Months 1-12\$21,150.00 / \$2.25 NNNMonths 13-24\$21,620.00 / \$2.30 NNNMonths 25-36\$22,090.00 / \$2.35 NNNMonths 37-48\$22,560.00 / \$2.40 NNNMonths 49-60\$23,030.00 / \$2.45 NNN

### 3189 PULLMAN - 10,500 SF - NEWPORT ACADEMY

Lease Start Date: March 1, 2022 Lease End Date: February 28, 2027

Lease Rate Schedule:

Months 1-12\$23,625.00 / \$2.25 NNNMonths 13-24\$24,150.00 / \$2.30 NNNMonths 25-36\$24,675.00 / \$2.35 NNNMonths 37-48\$25,200.00 / \$2.40 NNNMonths 49-60\$25,725.00 / \$2.45 NNN