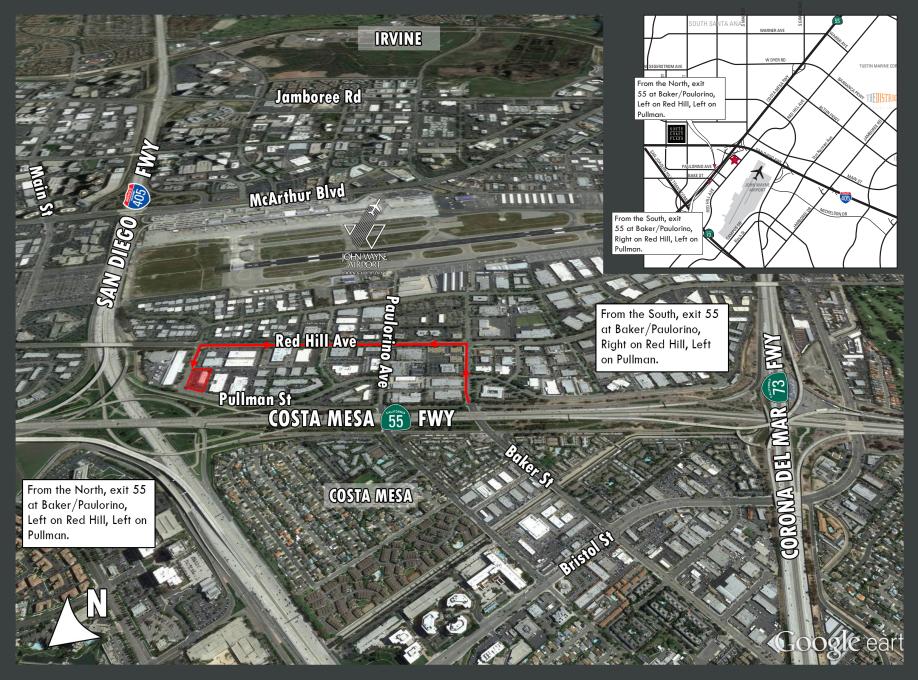

\$2.84 NNN Lease Options: Two (2) Five (5) Year Options Have Personal Guaranty Other:

3187 PULLMAN - 9,400 SF - NEWPORT ACADEMY

Lease Start Date: March 1, 2022 Lease End Date: February 28, 2027

Lease Rate Schedule:

Months 1-12\$21,150.00 / \$2.25 NNNMonths 13-24\$21,620.00 / \$2.30 NNNMonths 25-36\$22,090.00 / \$2.35 NNNMonths 37-48\$22,560.00 / \$2.40 NNNMonths 49-60\$23,030.00 / \$2.45 NNN

Lease Options: None

### 3189 PULLMAN - 10,500 SF - NEWPORT ACADEMY

Lease Start Date: March 1, 2022 Lease End Date: February 28, 2027

Lease Rate Schedule:

Months 1-12\$23,625.00 / \$2.25 NNNMonths 13-24\$24,150.00 / \$2.30 NNNMonths 25-36\$24,675.00 / \$2.35 NNNMonths 37-48\$25,200.00 / \$2.40 NNNMonths 49-60\$25,725.00 / \$2.45 NNN

Lease Options: None







# **AERIAL VIEW - LOCATION MAP**





# INTERIOR PROPERTY PHOTOS - HIGH END CREATIVE SPACE - 3185 PULLMAN















# INTERIOR PROPERTY PHOTOS - HIGH END CREATIVE SPACE - 3187 PULLMAN