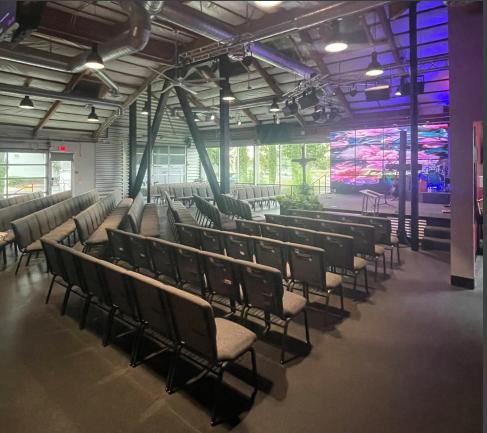

r:

3187 PULLMAN - 9,400 SF - NEWPORT ACADEMY

Lease Start Date: March 1, 2022 Lease End Date: February 28, 2027

Lease Rate Schedule:

Months 1-12\$21,150.00 / \$2.25 NNNMonths 13-24\$21,620.00 / \$2.30 NNNMonths 25-36\$22,090.00 / \$2.35 NNNMonths 37-48\$22,560.00 / \$2.40 NNNMonths 49-60\$23,030.00 / \$2.45 NNN

Lease Options: None

### 3189 PULLMAN - 10,500 SF - NEWPORT ACADEMY

Lease Start Date: March 1, 2022 Lease End Date: February 28, 2027

Lease Rate Schedule:

Months 1-12\$23,625.00 / \$2.25 NNNMonths 13-24\$24,150.00 / \$2.30 NNNMonths 25-36\$24,675.00 / \$2.35 NNNMonths 37-48\$25,200.00 / \$2.40 NNNMonths 49-60\$25,725.00 / \$2.45 NNN

Lease Options: None







# **AERIAL VIEW - LOCATION MAP**





# INTERIOR PROPERTY PHOTOS - HIGH END CREATIVE SPACE - 3185 PULLMAN















# INTERIOR PROPERTY PHOTOS - HIGH END CREATIVE SPACE - 3187 PULLMAN