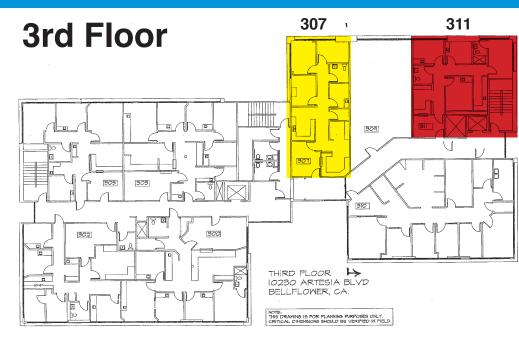

## **OFFICE DETAILS**

| 1ST FLOOR | SIZE        | FEATURES                                                                                                                                                     |
|-----------|-------------|--------------------------------------------------------------------------------------------------------------------------------------------------------------|
| SUITE 105 | 1,026 SQ FT | Lobby, Reception with window, Nurse station, storage room,<br>Bathroom, 2 Exam rooms without sinks, 1 office                                                 |
| 2ND FLOOR | SIZE        | FEATURES                                                                                                                                                     |
| SUITE 208 | 1,207 SQ FT | Lobby, Reception with window, 3 exam rooms with sinks,1 executive                                                                                            |
|           |             | office, Bathroom, Break room, Cubicle space inlet, Storage space                                                                                             |
| SUITE 211 | 1,262 SQ FT | 3 exam rooms with sinks, Executive office, Lobby, Break room, Reception                                                                                      |
| SUITE 218 | 1,201 SQ FT | 4 exam rooms with sinks, lobby, reception, kitchenette,1 office                                                                                              |
| 3RD FLOOR | SIZE        | FEATURES                                                                                                                                                     |
| SUITE 307 | 1,237 SQ FT | Reception large window,Lobby,3 Exam room, Storage room,Biohazard Pro-<br>cessing room,Break room,Bathroom                                                    |
| SUITE 311 | 1,139 SQ FT | Lobby with reception window,Reception area,Nurse station kitchenette,2 bathrooms one with shower,2 exam room with sinks,One office with bathroom with shower |