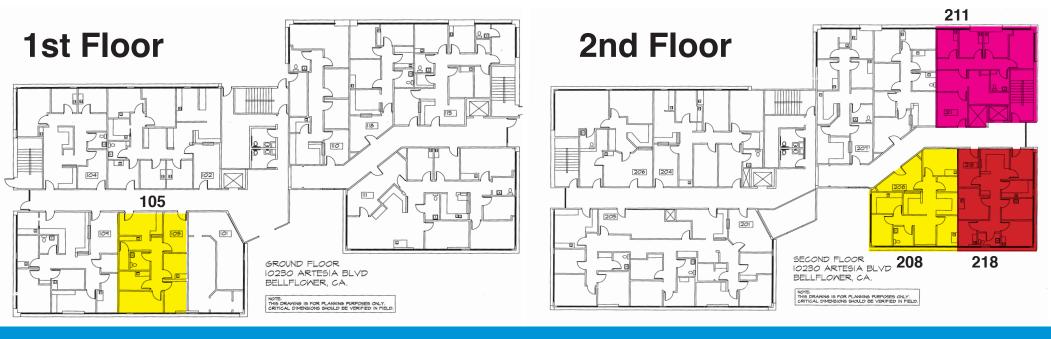

## **OFFICE DETAILS**

| 1ST FLOOR | SIZE        | FEATURES                                                                                                                                                     |
|-----------|-------------|--------------------------------------------------------------------------------------------------------------------------------------------------------------|
| SUITE 105 | 1,026 SQ FT | Lobby, Reception with window, Nurse station, storage room,<br>Bathroom, 2 Exam rooms without sinks, 1 office                                                 |
| 2ND FLOOR | SIZE        | FEATURES                                                                                                                                                     |
| SUITE 208 | 1,207 SQ FT | Lobby, Reception with window, 3 exam rooms with sinks,1 executive                                                                                            |
|           |             | office, Bathroom, Break room, Cubicle space inlet, Storage space                                                                                             |
| SUITE 211 | 1,262 SQ FT | 3 exam rooms with sinks, Executive office, Lobby, Break room, Reception                                                                                      |
| SUITE 218 | 1,201 SQ FT | 4 exam rooms with sinks, lobby, reception, kitchenette,1 office                                                                                              |
| 3RD FLOOR | SIZE        | FEATURES                                                                                                                                                     |
| SUITE 307 | 1,237 SQ FT | Reception large window,Lobby,3 Exam room, Storage room,Biohazard Pro-<br>cessing room,Break room,Bathroom                                                    |
| SUITE 311 | 1,139 SQ FT | Lobby with reception window,Reception area,Nurse station kitchenette,2 bathrooms one with shower,2 exam room with sinks,One office with bathroom with shower |