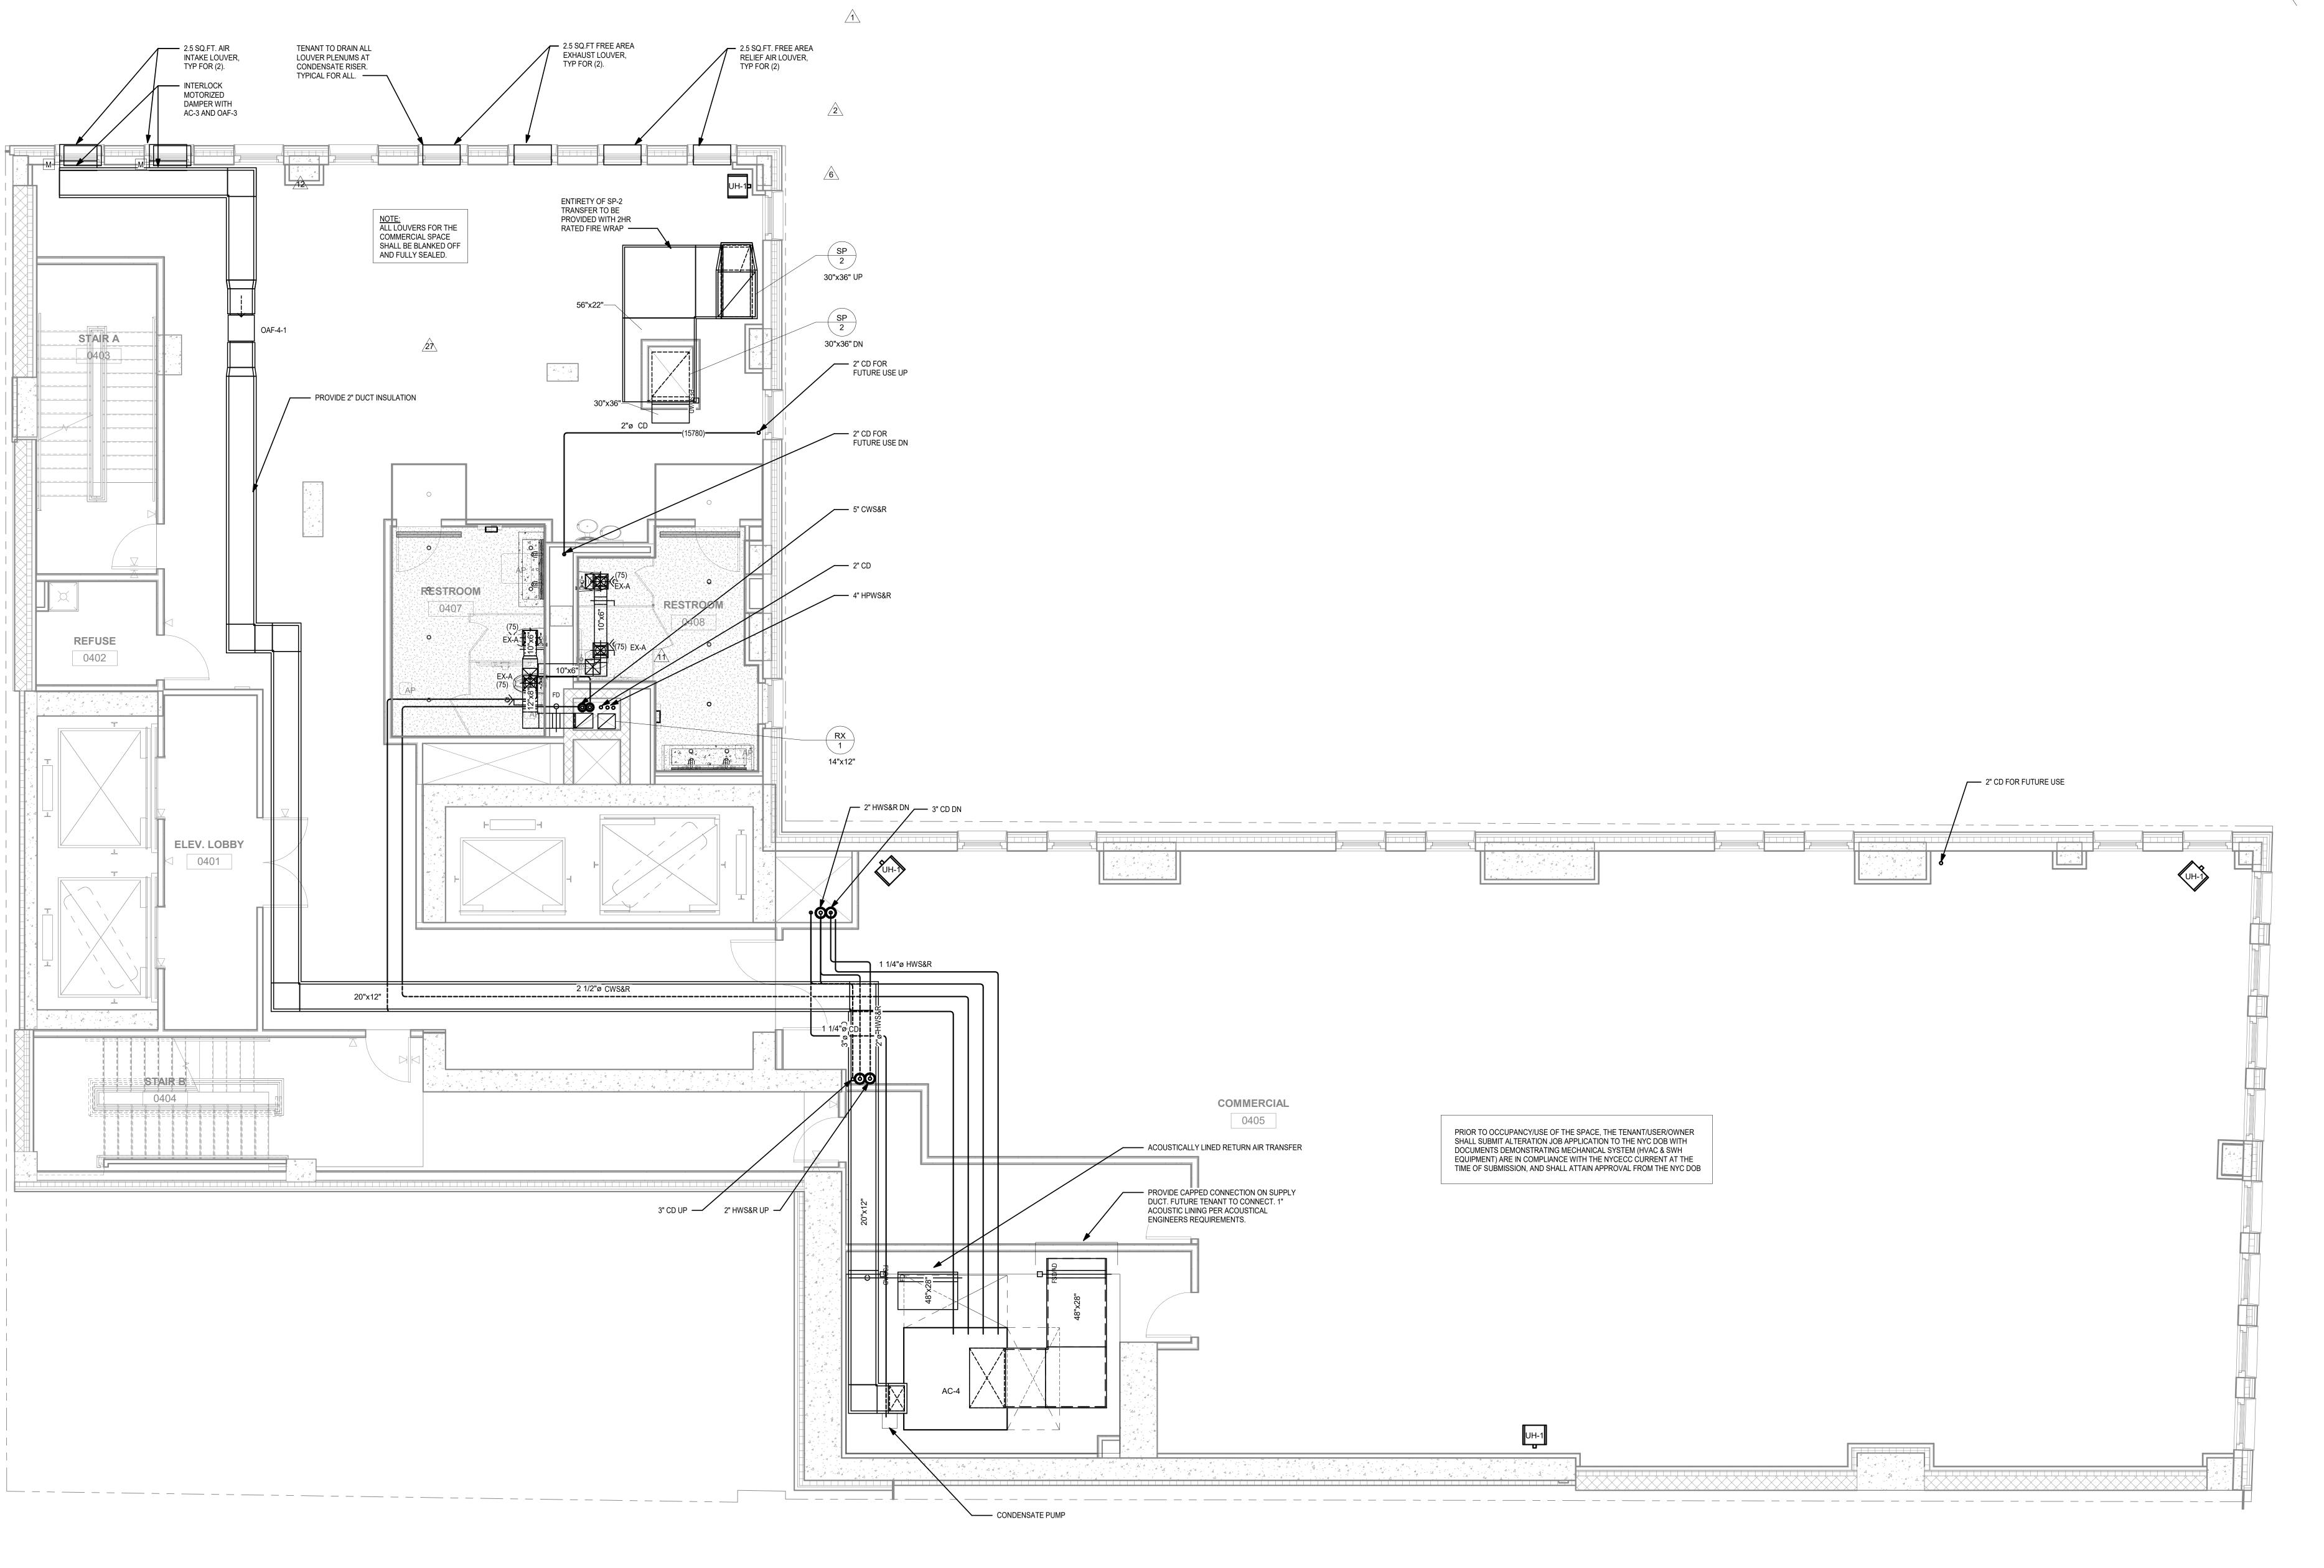

## 185 Broadway

New York, NY 10038

4TH FLOOR MECHANICAL PLAN

PROJECT NORTH

NEW YORK CITY BUILDING DEPARTMENT APPROVAL NOTE NEW YORK CITY ENERGY CONSERVATION CODE TO THE BEST OF MY KNOWLEDGE, BELIEF AND PROFESSIONAL JUDGMENT, THESE PLANS AND SPECIFICATIONS ARE IN COMPLIANCE

WITH THE 2016 NEW YORK CITY ENERGY CONSERVATION CODE.

THIS PLAN IS APPROVED ONLY FOR WORK INDICATED ON THE APPLICATION SPECIFICATION SHEET. ALL OTHER MATTERS SHOWN

ARE NOT TO BE RELIED UPON, OR TO BE CONSIDERED AS EITHER

BEING APPROVED OR IN ACCORDANCE WITH APPLICABLE CODES.

MGEngineering D.P.C. / we engineer success
116 West 32nd Street, 12th Floor, New York, N.Y. 10001
P 212.643.9055 F 212.643.0503 www.mgedpc.net

1/4" = 1'-0" 7 of 33