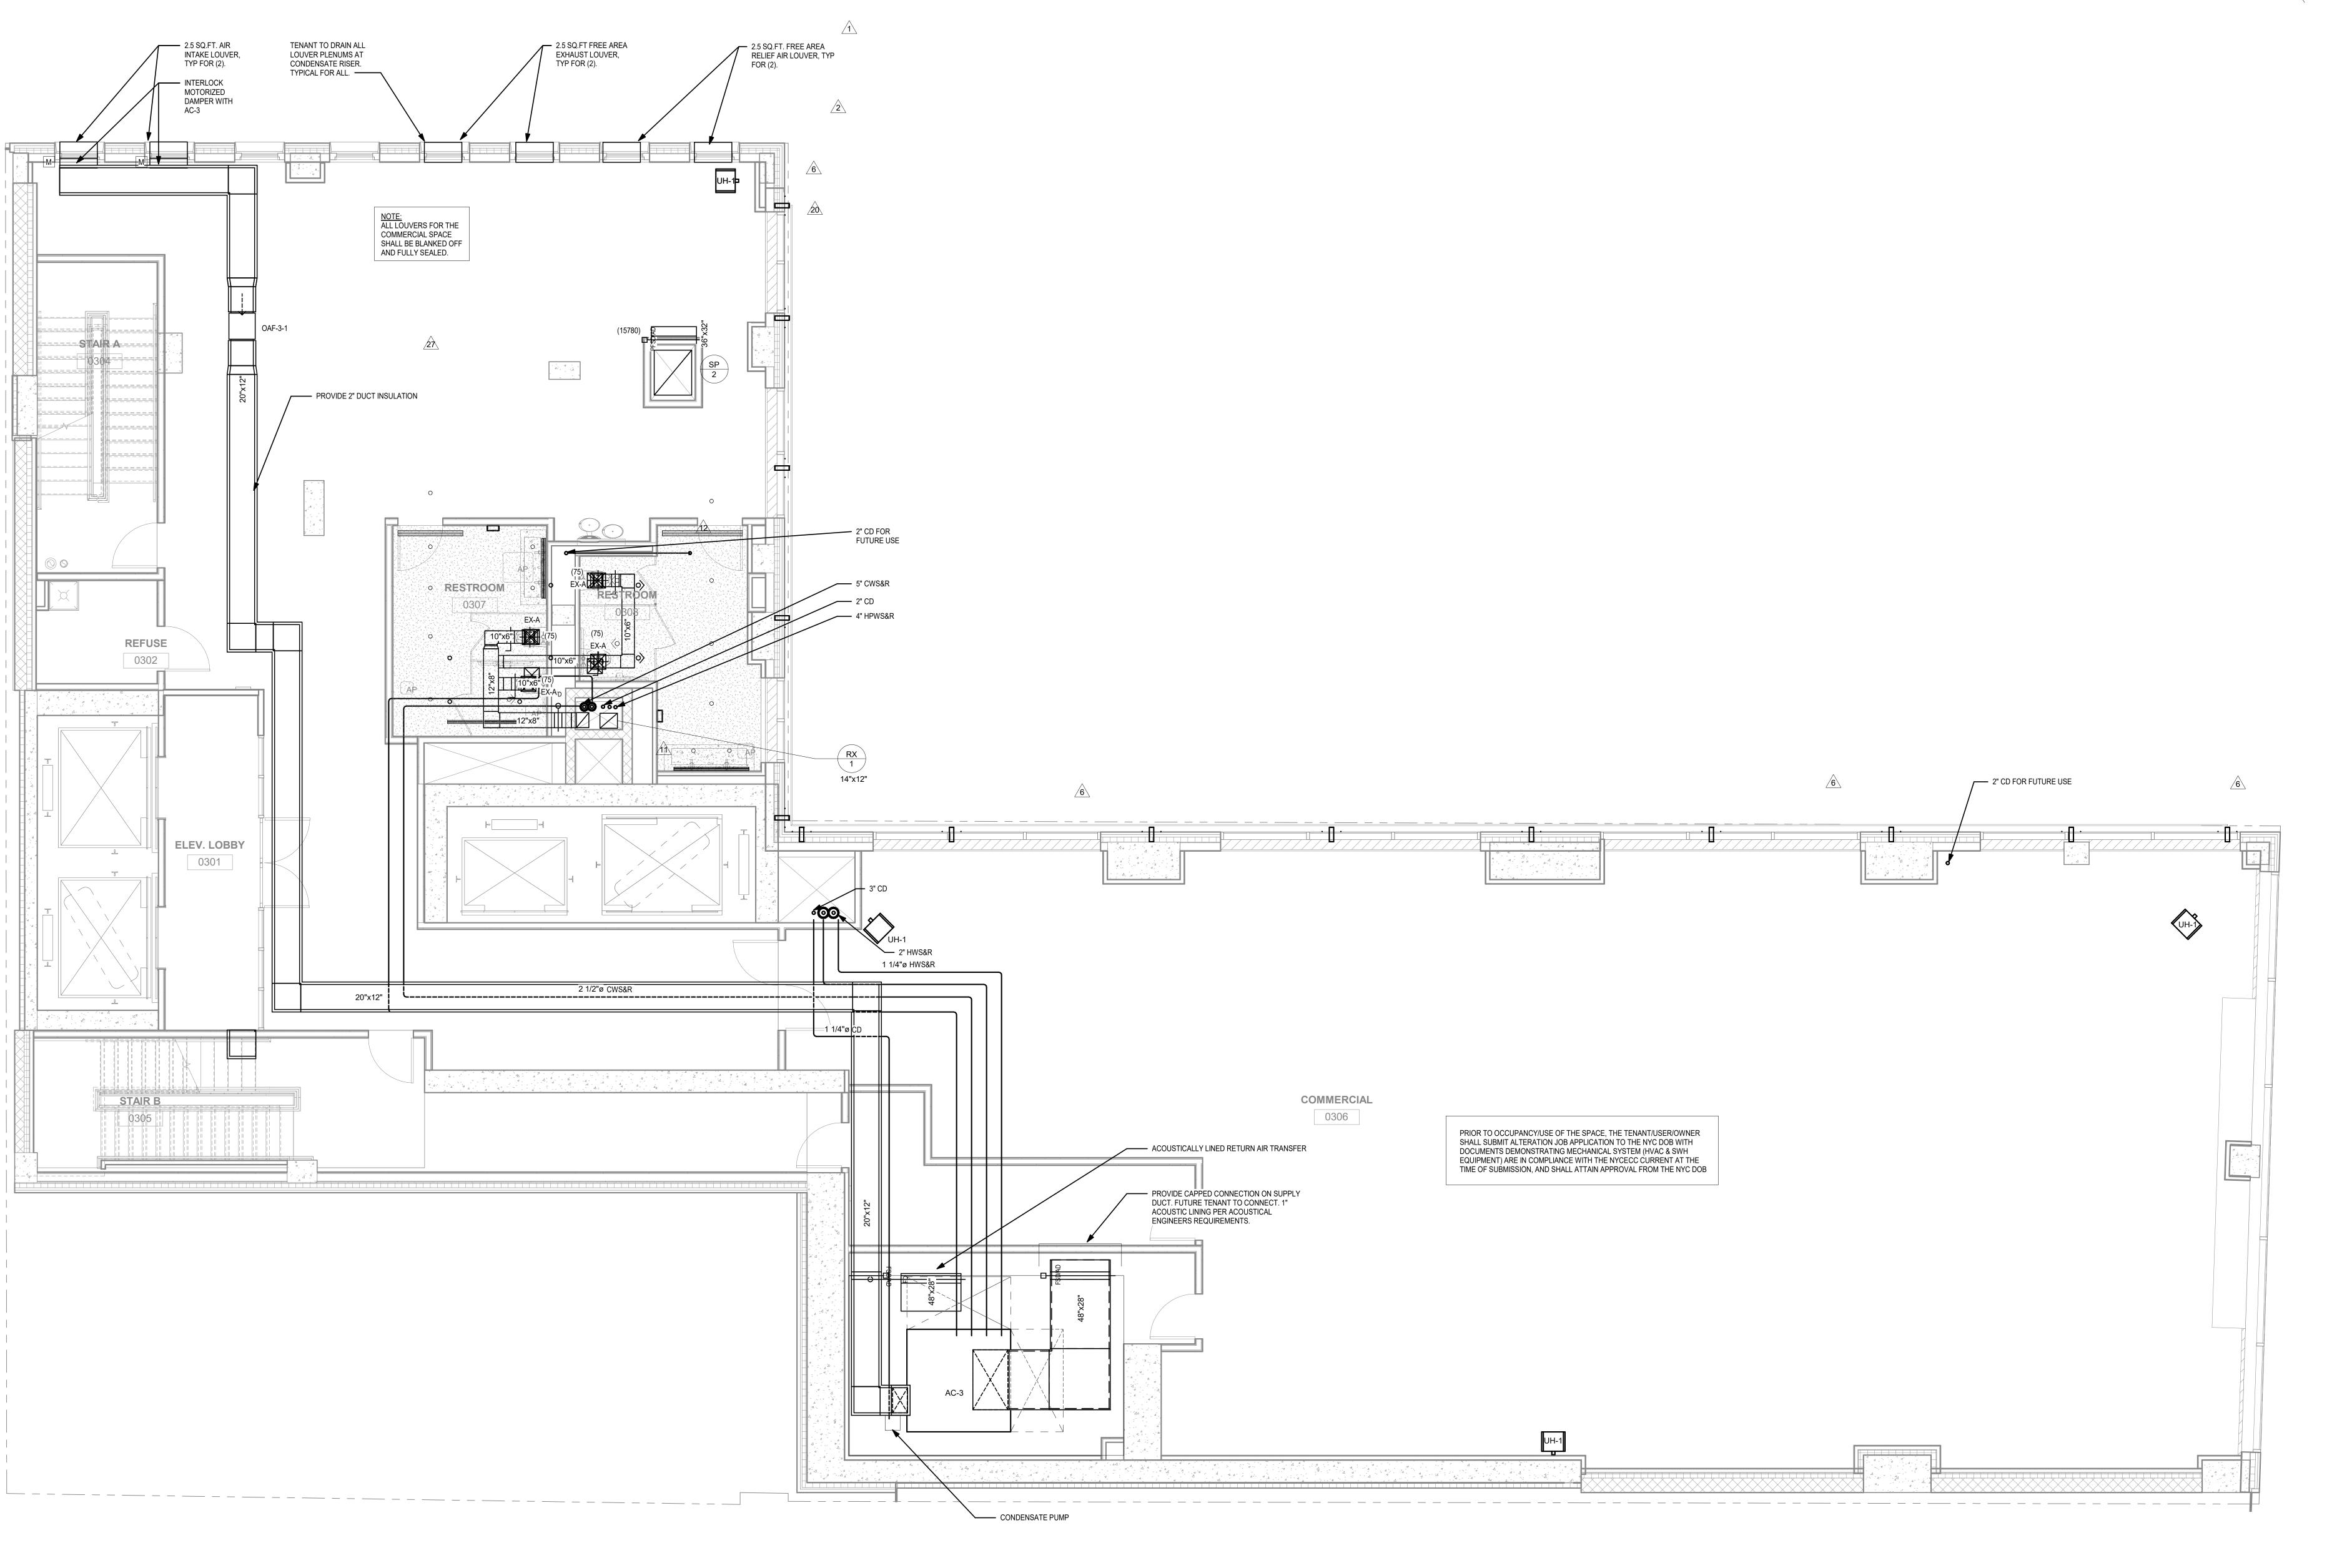

## 185 Broadway

New York, NY 10038

3RD FLOOR MECHANICAL PLAN

Drawn: Author

© 2018 FXCollaborative Architects LLP | All Rights Reserved

8126.00

NEW YORK CITY BUILDING DEPARTMENT APPROVAL NOTE NEW YORK CITY ENERGY CONSERVATION CODE THIS PLAN IS APPROVED ONLY FOR WORK INDICATED ON THE APPLICATION SPECIFICATION SHEET. ALL OTHER MATTERS SHOWN ARE NOT TO BE RELIED UPON, OR TO BE CONSIDERED AS EITHER

BEING APPROVED OR IN ACCORDANCE WITH APPLICABLE CODES.

TO THE BEST OF MY KNOWLEDGE, BELIEF AND PROFESSIONAL JUDGMENT, THESE PLANS AND SPECIFICATIONS ARE IN COMPLIANCE WITH THE 2016 NEW YORK CITY ENERGY CONSERVATION CODE.

MGEngineering D.P.C. / we engineer success
116 West 32nd Street, 12th Floor, New York, N.Y. 10001
P 212.643.9055 F 212.643.0503 www.mgedpc.net

PROJECT NORTH

1/4" = 1'-0" 6 of 33

18 11.24.2021 ISSUED FOR PAA 17 11.22.2021 SKM-030 16 05.14.2021 TENANT BUILDOUT 15 02.28.2020 ADDENDUM 6 14 02.12.2020 ADDENDUM 5 13 10.11.2019 ADDENDUM 4 12 10.11.2019 DOB FILING SUBMISSION 11 09.23.2019 FILING SUBMISSION 08.30.2019 DOB FILING SUBMISSION 9 07.26.2019 DOB FILING SUBMISSION 8 06.28.2019 ISSUE FOR CONSTRUCTION 7 05.31.2019 90% CONSTRUCTION DOCUMENTS (PROGRESS SUBMISSION) 6 05.31.2019 DOB FILING SUBMISSION 5 04.05.2019 ISSUED FOR 50% VE 4 03.22.2019 PROGRESS PRINT (50% CONSTRUCTION DOCUMENTS) 3 01.18.2019 DESIGN DEVELOPMENT 2 06.29.2018 DOB Initial Filing Submission 1 06.22.2018 Schematic Design NO DATE REVISIONS | SUBMISSIONS