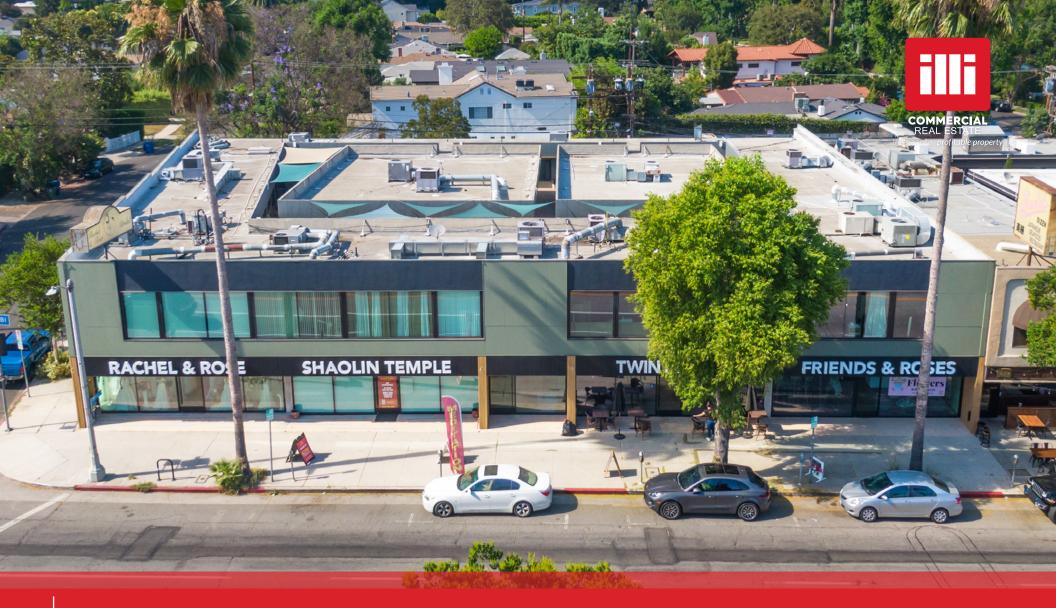

# **UPSCALE GARDEN SALON/OFFICE SUITES IN SHERMAN OAKS, CA**

13455 Ventura Blvd., Sherman Oaks, CA 91423

### **PROPERTY FEATURES**

COMMERCIAL REAL ESTATE the sign of a profitable property

13455 Ventura Blvd., Sherman Oaks, CA 91423

### APPROX. 249 - 275 SF

SMALL SALON AND OFFICE SUITES AVAILABLE

- ✓ Hard to find private, professional office suites
- ✓ All suites open to courtyard
- ✓ Upscale design wood plank floors & ceilings, designer lighting
- ✓ Operable windows fresh air
- ✓ On site laundry available
- ✓ Off street parking available

#### **AREA AMENITIES**

- ✓ Prime Sherman Oaks location
- ✓ Best valley eateries, restaurants, groceries, and bars within walking distance
- ✓ Bookended between new Whole Foods to the west and Sportsmen's Lodge shopping center to the east
- ✓ Close proximity to 101 Freeway entrances / exits