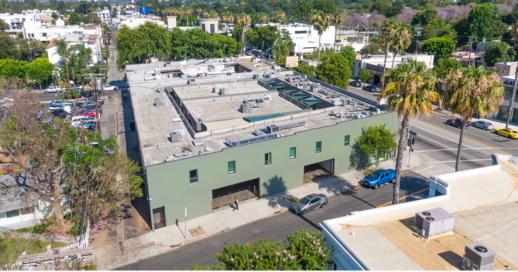

# **UPSCALE GARDEN SALON/OFFICE SUITES IN SHERMAN OAKS, CA**

13455 Ventura Blvd., Sherman Oaks, CA 91423



#### **TODD NATHANSON**

(818) 514-2204 | TODD@illicre.com DRE#00923779



SMALL OFFICE SPACES SHERMAN OAKS, CA **EXCLUSIVELY LISTED BY** TODD NATHANSON PRESIDENT

(818) 514-2204 | TODD@illicre.com DRE#00923779

SMALL OFFICE SPACES SHERMAN OAKS, CA

### **PROPERTY FEATURES**

COMMERCIAL REAL ESTATE the sign of a profitable property

13455 Ventura Blvd., Sherman Oaks, CA 91423





### APPROX. 249 - 275 SF

SMALL SALON AND OFFICE SUITES AVAILABLE

- ✓ Hard to find private, professional office suites
- ✓ All suites open to courtyard
- ✓ Upscale design wood plank floors & ceilings, designer lighting
- ✓ Operable windows fresh air
- ✓ On site laundry available
- ✓ Off street parking available

#### **AREA AMENITIES**

- ✓ Prime Sherman Oaks location
- ✓ Best valley eateries, restaurants, groceries, and bars within walking distance
- ✓ Bookended between new Whole Foods to the west and Sportsmen's Lodge shopping center to the east
- ✓ Close proximity to 101 Freeway entrances / exits

| — DEMOGRAPHICS | 1 MILE                       | 3 MILE    | 5 MILE    |
|----------------|------------------------------|-----------|-----------|
| Population     | 24,166