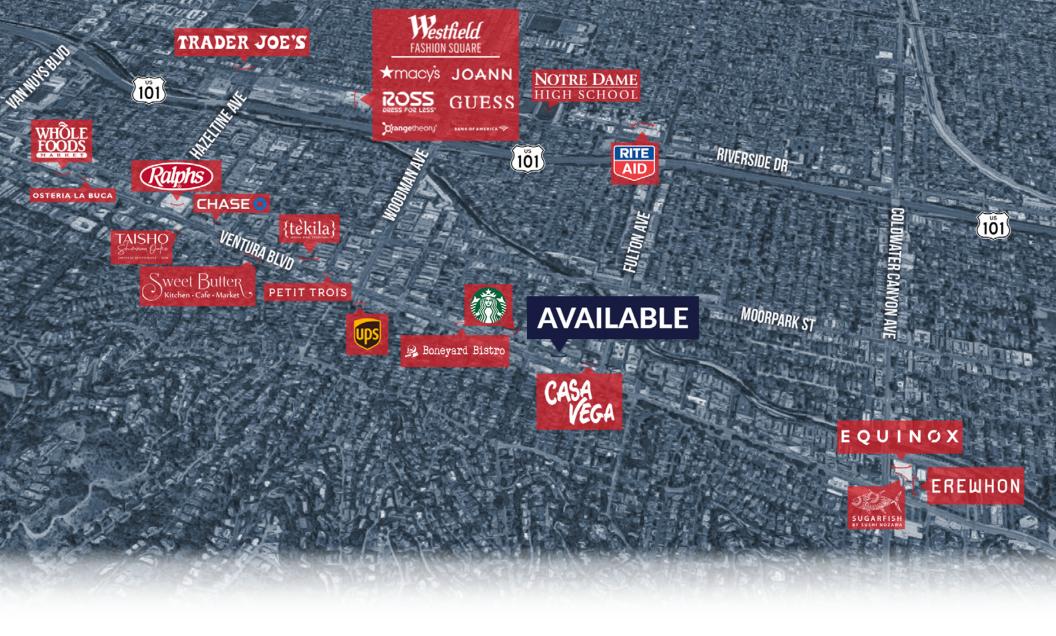

#### **AREA AMENITIES**

- ✓ Prime Sherman Oaks location
- ✓ Best valley eateries, restaurants, groceries, and bars within walking distance
- ✓ Bookended between new Whole Foods to the west and Sportsmen's Lodge shopping center to the east
- ✓ Close proximity to 101 Freeway entrances / exits