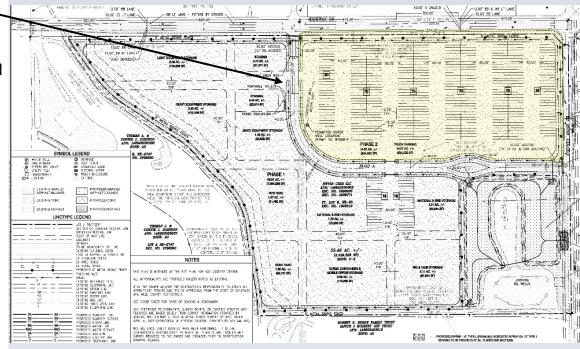

rt One, consists of ~30 acres of heavy outdoor storage. Great location to build shop space with a heavy IOS component.

Part Two, consists of Truck and Trailer Storage. The property's proximity to US-85 and I-25 make it an ideal location for vehicle storage/managed truck lot.

The property has direct access onto Hwy-52 which is a pivotal corridor for IOS, particularly among contractors and heavy haul traffic. This property boasts over 2500 feet of frontage with a fast-growing traffic count on Hwy-52.

#### Examples of C-3 Uses:

- Contractor Shops
- Truck, Equipment, and Material Storage (up to 100%)
- Distribution Centers & Trucking Companies
- · Vehicle Sales & Repair
- Self Storage/ Commercial Storage Buildings
- Wholesale Trade Establishments
- And Many More!





### Truck & Vehicle



# Aerial Map

### Map Overview