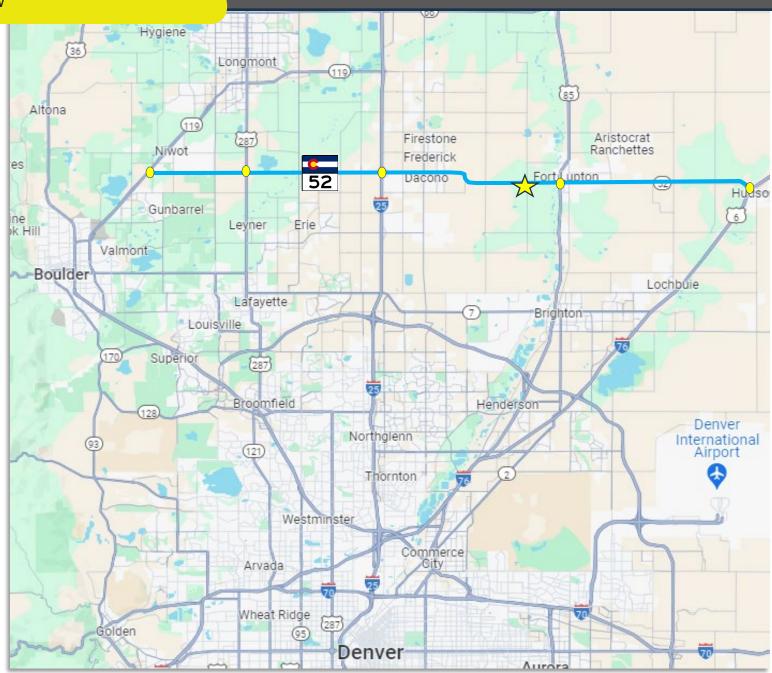

The property has direct access onto Hwy-52 which is a pivotal corridor for IOS, particularly among contractors and heavy haul traffic. This property boasts over 2500 feet of frontage with a fast-growing traffic count on Hwy-52.