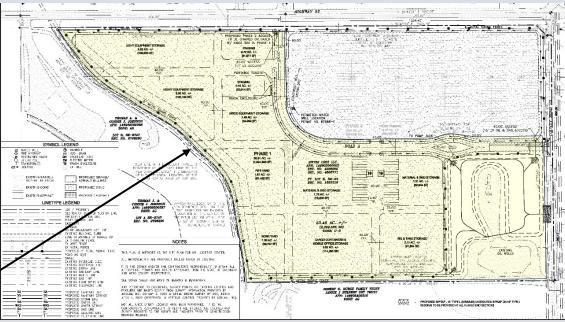

### Site Plan

Property is broken down into two parts. Part One, consists of ~30 acres of heavy outdoor storage. Great location to build shop space with a heavy IOS component.

Part Two, consists of Truck and Trailer Storage. The property's proximity to US-85 and I-25 make it an ideal location for vehicle storage/managed truck lot.