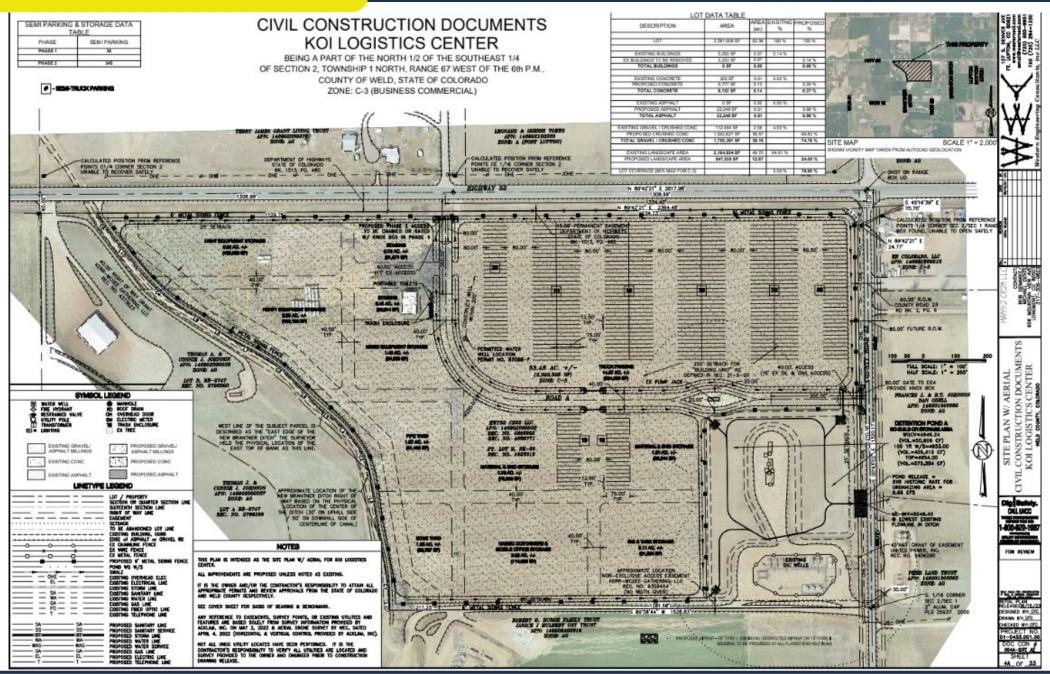

#### SITE PLAN

#### Site Overview:

| Size         | 53.48 Acres            |
|--------------|------------------------|
| Zoning       | C-3                    |
| Water        | Well Water<br>4.5M GPY |
| Frontage     | 2,500+ ft              |
| Municipality | Unincorporated Weld    |

Property is broken down into two parts. Part One, consists of ~30 acres of heavy outdoor storage. Great location to build shop space with a heavy IOS component.

Part Two, consists of Truck and Trailer Storage. The property's proximity to US-85 and I-25 make it an ideal location for vehicle storage/managed truck lot.

The property has direct access onto Hwy-52 which is a pivotal corridor for IOS, particularly among contractors and heavy haul traffic. This property boasts over 2500 feet of frontage with a fast-growing traffic count on Hwy-52.

#### Examples of C-3 Uses:

- Contractor Shops
- Truck, Equipment, and Material Storage (up to 100%)
- Distribution Centers & Trucking Companies
- · Vehicle Sales & Repair
- Self Storage/ Commercial Storage Buildings
- Wholesale Trade Establishments
- And Many More!