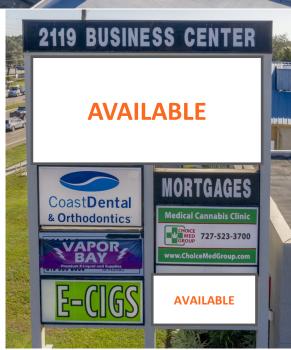

## PROPERTY **HIGHLIGHTS**

- 3,964 SF Retail End Cap Available NOW (Former Mattress Firm)
- 1,988 SF Retail End Cap Coming Available Soon!
- Up to 3,420 SF Office Suites Available
- Excellent Opportunity for: Wireless, Mattress, Flooring, Home Furnishings, Pet, Automotive, Printing/Signage
- Massive Pylon Signage!
- State Road 60 Visibility and Access. Located in the Area's Main Retail Corridor
- Operating Expenses \$6.36 SF
- \$32.00 SF NNN Retail Suites
- \$15.00 SF NNN Office Suites