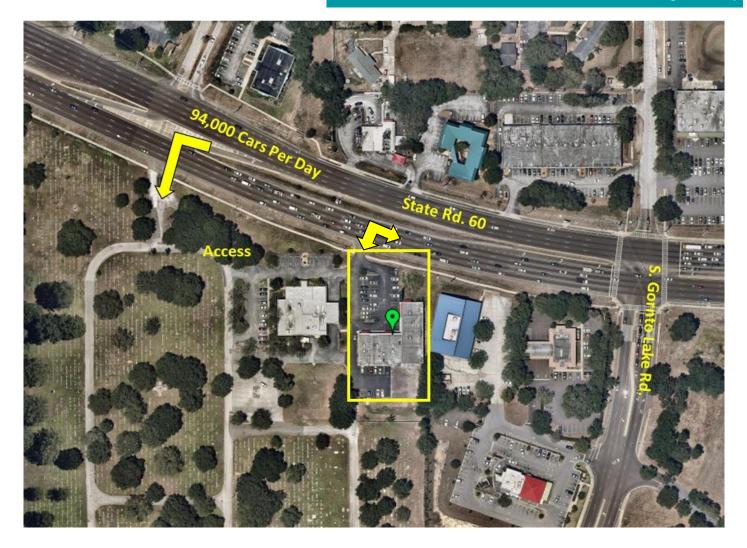

94,000 Cars Per Day

#### JOIN OTHER AREA RETAILERS:

SITE PLAN

2119 W. Brandon Blvd. (SR-60) Brandon, FL 33511 Hillsborough County

| Demographics             | 1 Mile   | 3 Mile   | 5 Mile   |
|--------------------------|----------|----------|----------|
| Population               | 8,953    | 80,980   | 186,760  |
| Average Household Income | \$47,842 | \$61,744 | \$61,096 |
| Households               | 3,679    | 31,945   | 70,356   |
| Daytime Population       | 7,049    | 44,277   | 82,445   |