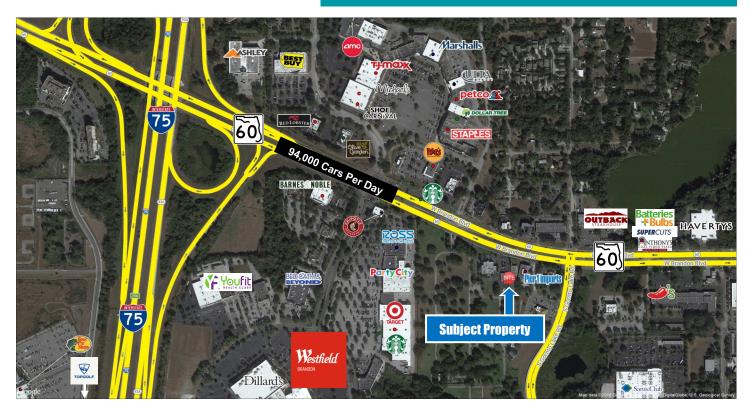

94,000 Cars Per Day

#### JOIN OTHER AREA RETAILERS:

SITE PLAN

2119 W. Brandon Blvd. (SR-60) Brandon, FL 33511 Hillsborough County

| Demographics             | 1 Mile   | 3 Mile   | 5 Mile   |
|--------------------------|----------|----------|----------|
| Population               | 8,953    | 80,980   | 186,760  |
| Average Household Income | \$47,842 | \$61,744 | \$61,096 |
| Households               | 3,679    | 31,945   | 70,356   |
| Daytime Population       | 7,049    | 44,277   | 82,445   |