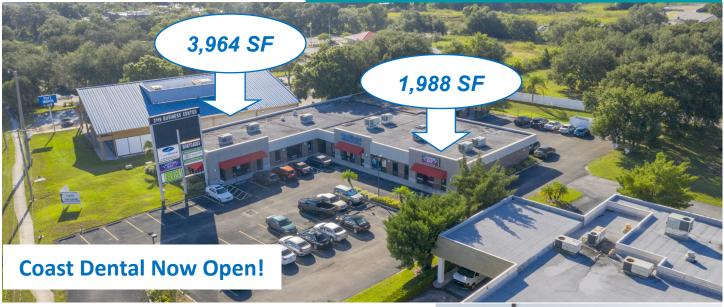

## PROPERTY **HIGHLIGHTS**

- 3,964 SF Retail End Cap Available NOW (Former Mattress Firm)
- 1,988 SF Retail End Cap Coming Available Soon!
- Up to 3,420 SF Office Suites Available
- Excellent Opportunity for: Wireless, Mattress, Flooring, Home Furnishings, Pet, Automotive, Printing/Signage
- Massive Pylon Signage!
- State Road 60 Visibility and Access. Located in the Area's Main Retail Corridor
- Operating Expenses \$6.36 SF
- \$32.00 SF NNN Retail Suites
- \$15.00 SF NNN Office Suites