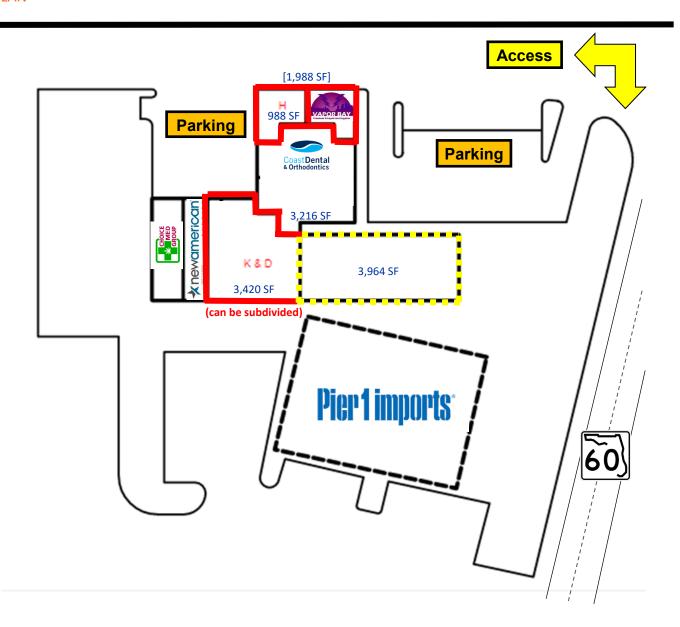

## PROPERTY **HIGHLIGHTS**

- 3,964 SF Retail End Cap Available NOW (Former Mattress Firm)
- 1,988 SF Retail End Cap Coming Available Soon!
- Up to 3,420 SF Office Suites Available
- Excellent Opportunity for: Wireless, Mattress, Flooring, Home Furnishings, Pet, Automotive, Printing/Signage
- Massive Pylon Signage!
- State Road 60 Visibility and Access. Located in the Area's Main Retail Corridor
- Operating Expenses \$6.36 SF
- \$32.00 SF NNN Retail Suites
- \$15.00 SF NNN Office Suites

#### JOIN OTHER AREA RETAILERS:

SITE PLAN

2119 W. Brandon Blvd. (SR-60) Brandon, FL 33511 Hillsborough County

| Demographics             | 1 Mile   | 3 Mile   | 5 Mile   |
|--------------------------|----------|----------|----------|
| Population               | 8,953    | 80,980   | 186,760  |
| Average Household Income | \$47,842 | \$61,744 | \$61,096 |
| Households               | 3,679    | 31,945   | 70,356   |
| Daytime Population       | 7,049    | 44,277   | 82,445   |