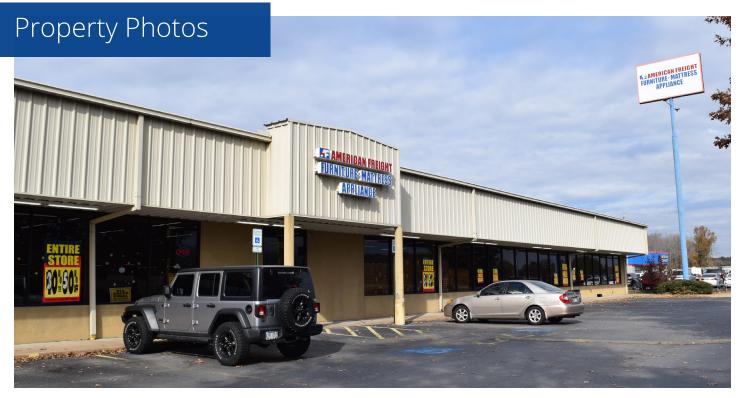

### **Features**

• Estimated building size: 31,000 SF

• Estimated lot size: 1.85 acres

• Sale price: \$2,170,000 (\$70/SF)

· Lease rate: \$6.95/SF, NNN

- Highway 67 visibility
- Three drive-in doors
- Approximately 74,000 vehicles per day on Highway 67 and 8,500 vehicles per day on Warden Road