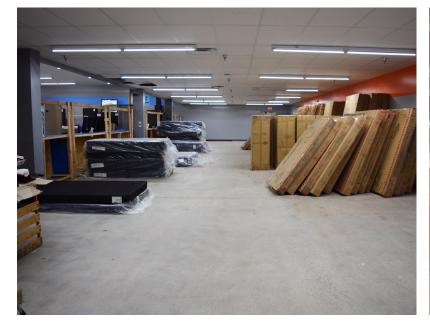

### Retail Showroom with Highway 67 Visibility

### **Features**

• Estimated building size: 31,000 SF

• Estimated lot size: 1.85 acres

• Sale price: \$2,170,000 (\$70/SF)

· Lease rate: \$6.95/SF, NNN

- Highway 67 visibility
- Three drive-in doors
- Approximately 74,000 vehicles per day on Highway 67 and 8,500 vehicles per day on Warden Road