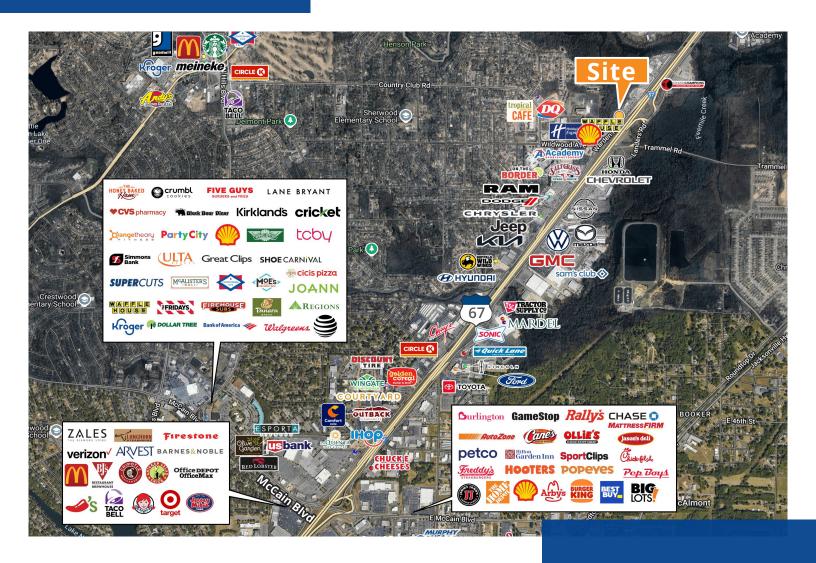

g size: 31,000 SF

• Estimated lot size: 1.85 acres

• Sale price: \$2,170,000 (\$70/SF)

· Lease rate: \$6.95/SF, NNN

- Highway 67 visibility
- Three drive-in doors
- Approximately 74,000 vehicles per day on Highway 67 and 8,500 vehicles per day on Warden Road

\$6.95 PSF, NNN

**Contact us:** 

### **Andrew Wiechern**

+1 501 850 0733 Andrew.Wiechern@colliers.com

Justin Bentley, CCIM, SIOR

+1 501 850 0739

Justin.Bentley@colliers.com

Colliers | Arkansas

1 Allied Drive, Suite 1500 Little Rock, AR 72202 P: +1 501 372 6161 F: +1 501 372 0671

Copyright © 2024 Colliers International. Information herein has been obtained from sources deemed reliable, however its accuracy cannot be guaranteed. The user is required to conduct their own due diligence and verification.

## Neighborhood Map



### 2024 Demographics

|                                       | 1 Mile    | 3 Mile    | 5 Mile   |
|---------------------------------------|-----------|-----------|----------|
| Estimated Population                  | 5,449     | 44,113    | 86,389   |
| Estimated<br>Households               | 2,310     | 18,983    | 37,352   |
| Estimated Avg.<br>Household<br>Income | \$110,812 | \$100,383 | \$86,582 |

#### **Contact us:**

### **Andrew Wiechern**

+1 501 850 0733 Andrew.Wiechern@colliers.com

Justin Bentley, CCIM, SIOR +1 501 850 0739 Justin.Bentley@colliers.com

1 Allied Drive, Suite 1500, Little Rock, AR 72202 P: +1 501 372 6161 colliers.com/arkansas