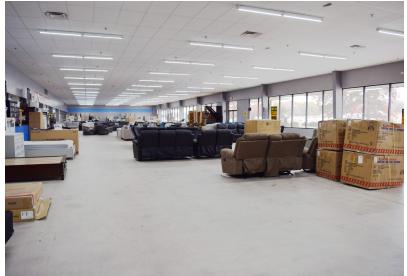

### Retail Showroom with Highway 67 Visibility

### **Features**

• Estimated building size: 31,000 SF

• Estimated lot size: 1.85 acres

• Sale price: \$2,170,000 (\$70/SF)

· Lease rate: \$6.95/SF, NNN

- Highway 67 visibility
- Three drive-in doors
- Approximately 74,000 vehicles per day on Highway 67 and 8,500 vehicles per day on Warden Road