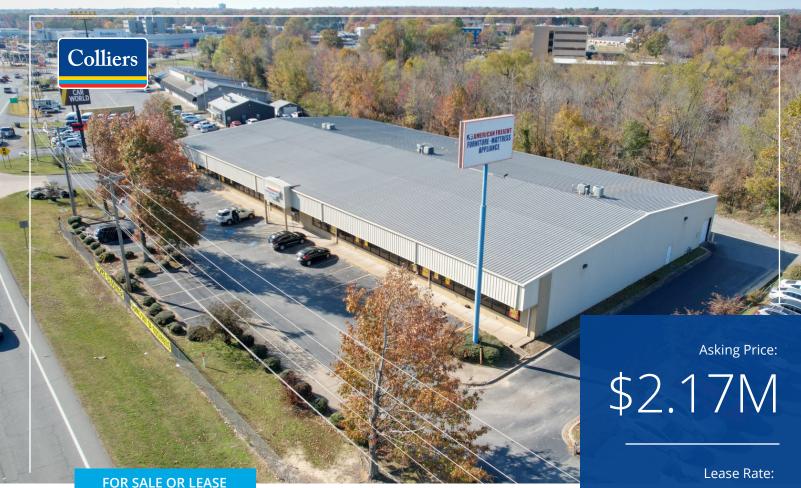

# 6527 Warden Road, North Little Rock, AR

### Retail Showroom with Highway 67 Visibility

### **Features**

• Estimated building size: 31,000 SF

• Estimated lot size: 1.85 acres

• Sale price: \$2,170,000 (\$70/SF)

· Lease rate: \$6.95/SF, NNN

- Highway 67 visibility
- Three drive-in doors
- Approximately 74,000 vehicles per day on Highway 67 and 8,500 vehicles per day on Warden Road