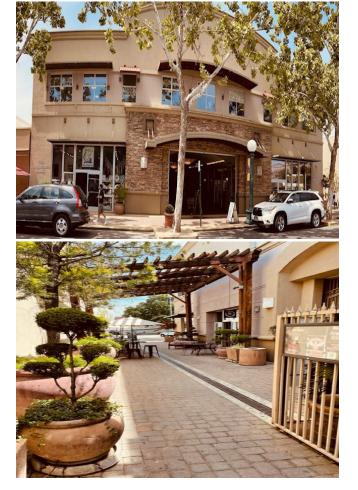

## 115 S School St

115 S School St, Lodi, CA 95240

### 115 S School St

**Upon Request** 

Professional executive office space(s) available in beautiful downtown Lodi. We are conveniently located in the historic Woolworth Building. There is ample free parking and a modern elevator. Offices are available in configurations from 130 square feet to 2,000 square feet.

#### 115 S School St, Lodi, CA 95240

Professional executive office space(s) available in beautiful downtown Lodi. We are conveniently located in the historic Woolworth Building. There is ample free parking and a modern elevator. Offices are available in configurations from 130 square feet to 2,000 square feet.