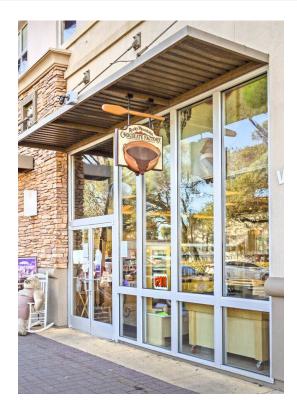

### 115 S School St

**Upon Request** 

Professional executive office space(s) available in beautiful downtown Lodi. We are conveniently located in the historic Woolworth Building. There is ample free parking and a modern elevator. Offices are available in configurations from 130 square feet to 2,000 square feet.

#### 115 S School St, Lodi, CA 95240

Professional executive office space(s) available in beautiful downtown Lodi. We are conveniently located in the historic Woolworth Building. There is ample free parking and a modern elevator. Offices are available in configurations from 130 square feet to 2,000 square feet.