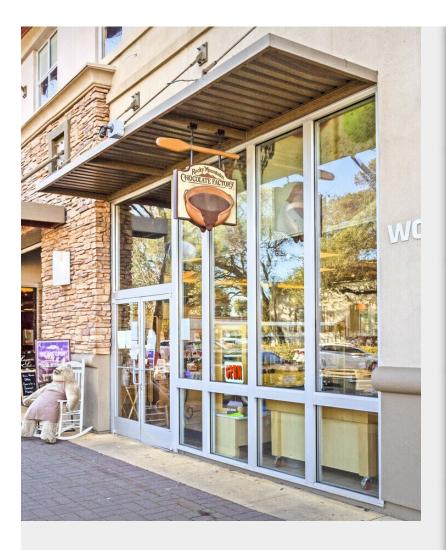

### 115 S School St

**Upon Request** 

Professional executive office space(s) available in beautiful downtown Lodi. We are conveniently located in the historic Woolworth Building. There is ample free parking and a modern elevator. Offices are available in configurations from 130 square feet to 2,000 square feet.

#### 115 S School St, Lodi, CA 95240

Professional executive office space(s) available in beautiful downtown Lodi. We are conveniently located in the historic Woolworth Building. There is ample free parking and a modern elevator. Offices are available in configurations from 130 square feet to 2,000 square feet.