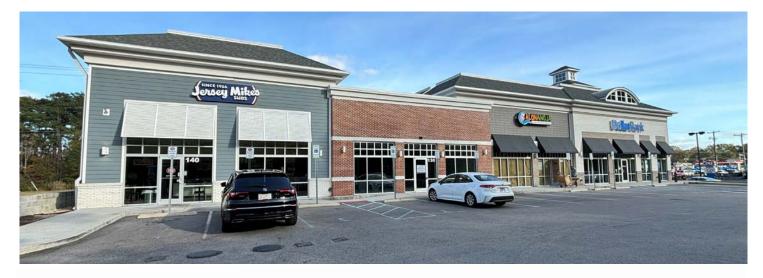

This property presents an excellent opportunity for businesses seeking a foothold in a well-populated, established area of Great Bridge. Join a strong retail mix of national tenants like Jersey Mike's, Domoishi, and Dollar Bank.

#### Surrounding Tenants:

| Contact Agent     |
|-------------------|
| 0.712 acres       |
| 6,242             |
| 63 parking spaces |
| 1,531 sf          |
|                   |

| 100 DollarBank    | 1,995 SF |
|-------------------|----------|
| 120 AlohaHola     | 1,277 SF |
| 130 Available     | 1,531 SF |
| 140 Jersey Mike's | 1,394 SF |
|                   |          |