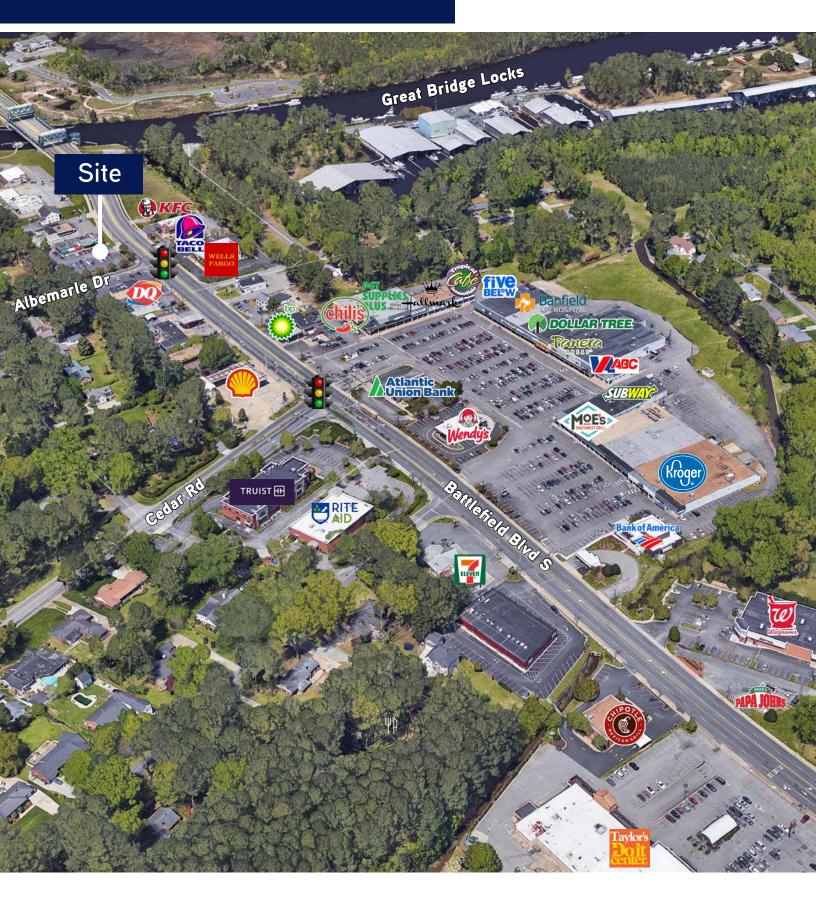

### Aerial View

Surrounded by large residential communities, the center also draws traffic from the Chesapeake Municipal Center on Albemarle Drive, where 3,407 employees produced over 16,000 walk-up visits in 2015. Additionally, the center is a quick 5 minute drive to Chesapeake Regional Hospital and Sentara Healthcare, the most prominent medical facilities in Chesapeake, and within 3 miles of the Chesapeake campus of Tidewater Community College, with over 13,000 students nearby.