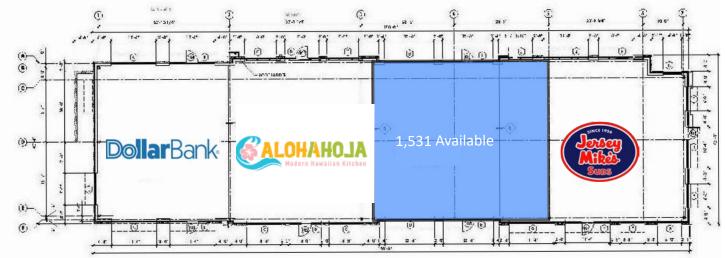

#### Surrounding Tenants:

| Contact Agent     |
|-------------------|
| 0.712 acres       |
| 6,242             |
| 63 parking spaces |
| 1,531 sf          |
|                   |

| 100 DollarBank    | 1,995 SF |
|-------------------|----------|
| 120 AlohaHola     | 1,277 SF |
| 130 Available     | 1,531 SF |
| 140 Jersey Mike's | 1,394 SF |
|                   |          |