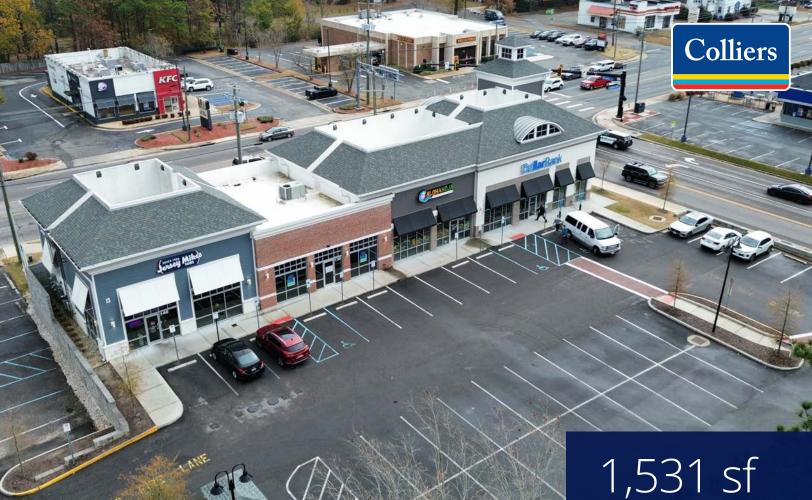

### Great Bridge Village Shoppes

### 146 South Battlefield Blvd. | Chesapeake, VA

Great Bridge Village Shoppes is a newly constructed ±6,197 square foot multi-tenant retail strip with prime visibility on South Battlefield Boulevard. Located at the signalized intersection of Battlefield Boulevard and Albemarle Drive, it benefits from high traffic flow, with over 38,000 vehicles passing daily.

# 1,531 sf For Lease