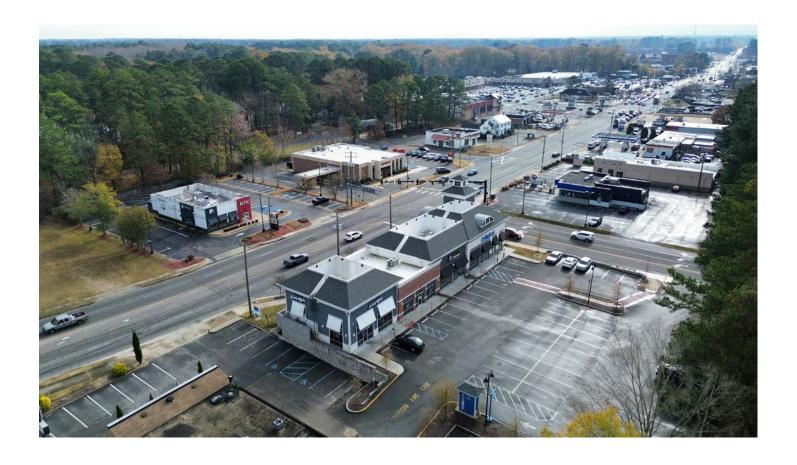

### Great Bridge Village Shoppes

### 146 South Battlefield Blvd. | Chesapeake, VA

Great Bridge Village Shoppes is a newly constructed ±6,197 square foot multi-tenant retail strip with prime visibility on South Battlefield Boulevard. Located at the signalized intersection of Battlefield Boulevard and Albemarle Drive, it benefits from high traffic flow, with over 38,000 vehicles passing daily.

### Aerial View