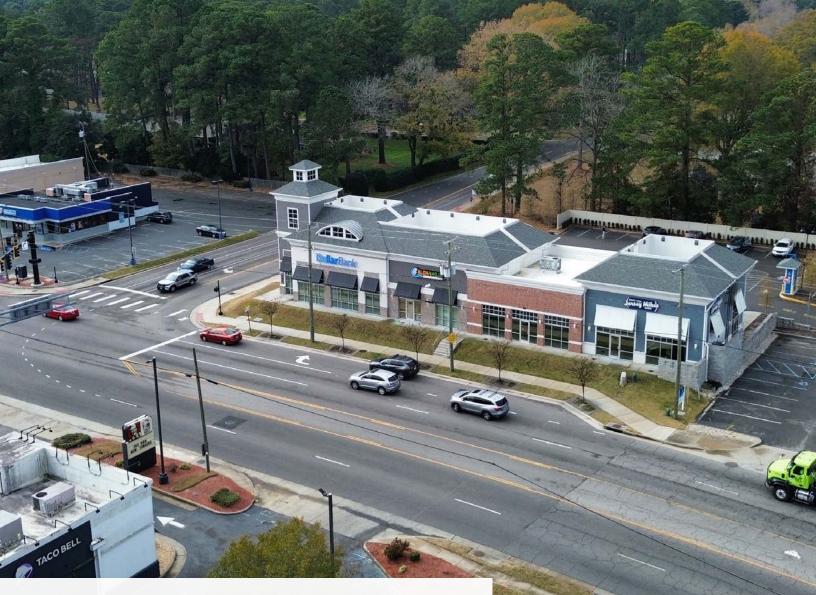

This property presents an excellent opportunity for businesses seeking a foothold in a well-populated, established area of Great Bridge. Join a strong retail mix of national tenants like Jersey Mike's, Domoishi, and Dollar Bank.

#### Surrounding Tenants:

| Contact Agent     |
|-------------------|
| 0.712 acres       |
| 6,242             |
| 63 parking spaces |
| 1,531 sf          |
|                   |

| 100 DollarBank    | 1,995 SF |
|-------------------|----------|
| 120 AlohaHola     | 1,277 SF |
| 130 Available     | 1,531 SF |
| 140 Jersey Mike's | 1,394 SF |
|                   |          |

### Aerial View