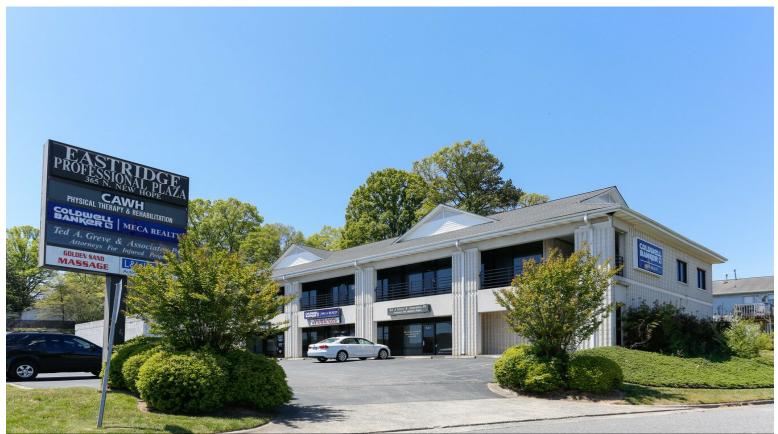

|
| Property Type:          | Office             |
| Property Subtype:       | Medical            |
| Building Class:         | В                  |
| Rentable Building Area: | 11,972 SF          |
| Year Built:             | 1989               |
| Walk Score ®:           | 47 (Car-Dependent) |
| Rental Rate Mo:         | \$1.50 /SF/MO      |

### Eastridge Professional Plaza \$18.00 /SF/YR





#### 2nd Floor

| Space Available | 2,000 - 5,000 SF |
|-----------------|------------------|
| Rental Rate     | \$18.00 /SF/YR   |
| Date Available  | Now              |
| Service Type    | Triple Net (NNN) |
| Space Type      | Relet            |
| Space Use       | Office           |
| Lease Term      | 3 - 5 Years      |



365 N New Hope Rd, Gastonia, NC 28054

#### **Property Photos**





#### **Property Photos**





## **Property Photos**