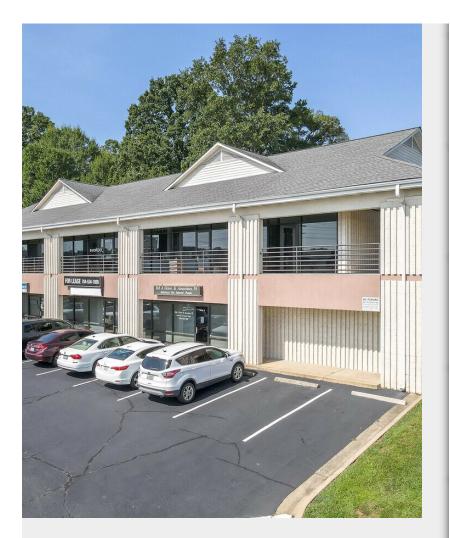

# **Eastridge Professional Plaza** 365 N New Hope Rd, Gastonia, NC 28054







| Rental Rate:            | \$18.00 /SF/YR     |
|-------------------------|--------------------|
| Min. Divisible:         | 2,000 SF           |
| Property Type:          | Office             |
| Property Subtype:       | Medical            |
| Building Class:         | В                  |
| Rentable Building Area: | 11,972 SF          |
| Year Built:             | 1989               |
| Walk Score ®:           | 47 (Car-Dependent) |
| Rental Rate Mo:         | \$1.50 /SF/MO      |

### Eastridge Professional Plaza \$18.00 /SF/YR





#### 2nd Floor

| Space Available | 2,000 - 5,000 SF |
|-----------------|------------------|
| Rental Rate     | \$18.00 /SF/YR   |
| Date Available  | Now              |
| Service Type    | Triple Net (NNN) |
| Space Type      | Relet            |
| Sp