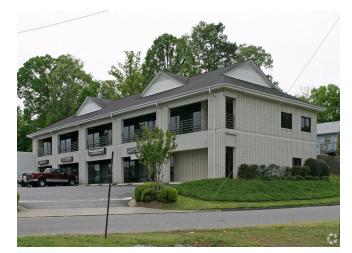

# **Eastridge Professional Plaza** 365 N New Hope Rd, Gastonia, NC 28054







| Rental Rate:            | \$18.00 /SF/YR     |
|-------------------------|--------------------|
| Min. Divisible:         | 2,000 SF           |
| Property Type:          | Office             |
| Property Subtype:       | Medical            |
| Building Class:         | В                  |
| Rentable Building Area: | 11,972 SF          |
| Year Built:             | 1989               |
| Walk Score ®:           | 47 (Car-Dependent) |
| Rental Rate Mo:         | \$1.50 /SF/MO      |

### Eastridge Professional Plaza \$18.00 /SF/YR





#### 2nd Floor

| Space Available | 2,000 - 5,000 SF |
|-----------------|------------------|
| Rental Rate     | \$18.00 /SF/YR   |
| Date Available  | Now              |
| Service Type    | Triple Net (NNN) |
| Space Type      | Relet            |
| Space Use       | Office           |
| Lease Term      | 3 - 5 Years      |



365 N New Hope Rd, Gastonia, NC 28054

#### **Property Photos**





#### **Property Photos**





## **Property Photos**