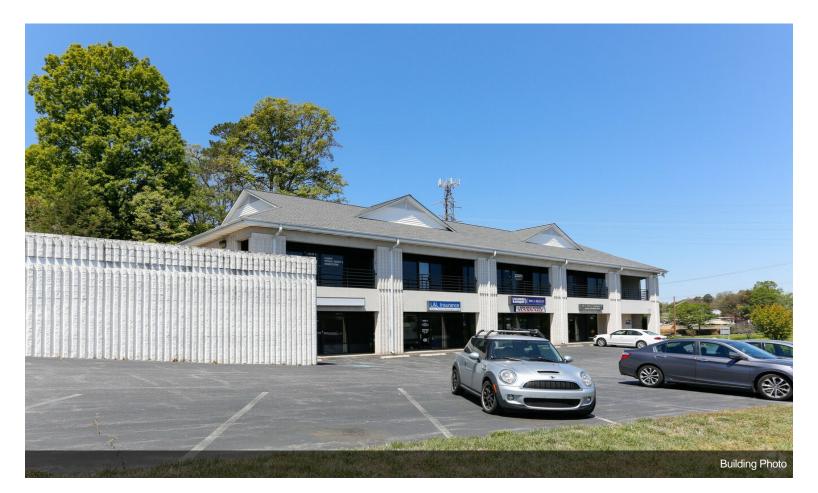

| Office             |
| Property Subtype:       | Medical            |
| Building Class:         | В                  |
| Rentable Building Area: | 11,972 SF          |
| Year Built:             | 1989               |
| Walk Score ®:           | 47 (Car-Dependent) |
| Rental Rate Mo:         | \$1.50 /SF/MO      |

### Eastridge Professional Plaza \$18.00 /SF/YR





#### 2nd Floor

| Space Available | 2,000 - 5,000 SF |
|-----------------|------------------|
| Rental Rate     | \$18.00 /SF/YR   |
| Date Available  | Now              |
| Service Type    | Triple Net (NNN) |
| Space Type      | Relet            |
| Space Use       | Office           |
| Lease Term      | 3 - 5 Years      |



365 N New Hope Rd, Gastonia, NC 28054

#### **Property Photos**





#### **Property Photos**





## **Property Photos**