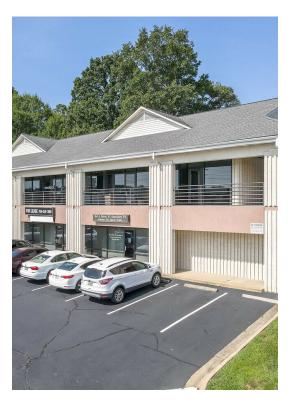

# **Eastridge Professional Plaza** 365 N New Hope Rd, Gastonia, NC 28054

| Rental Rate:            | \$18.00 /SF/YR     |
|-------------------------|--------------------|
| Min. Divisible:         | 2,000 SF           |
| Property Type:          | Office             |
| Property Subtype:       | Medical            |
| Building Class:         | В                  |
| Rentable Building Area: | 11,972 SF          |
| Year Built:             | 1989               |
| Walk Score ®:           | 47 (Car-Dependent) |
| Rental Rate Mo:         | \$1.50 /SF/MO      |

365 N New Hope Rd, Gastonia, NC 28054

#### **Property Photos**