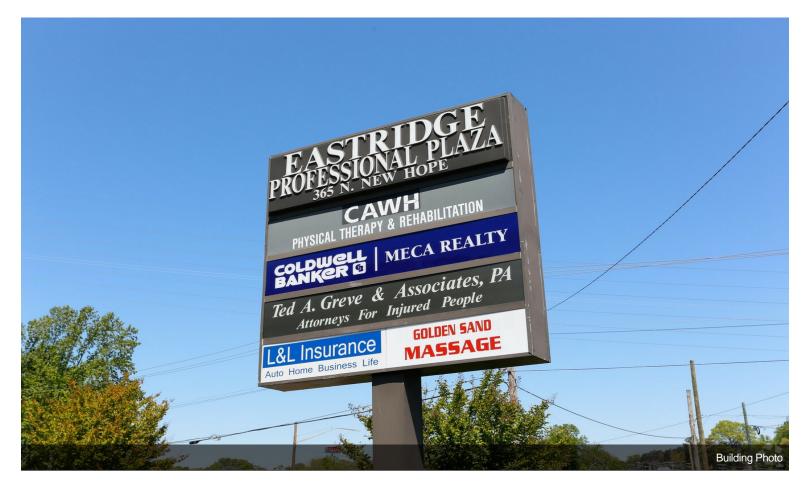

# **Eastridge Professional Plaza** 365 N New Hope Rd, Gastonia, NC 28054

| Rental Rate:            | \$18.00 /SF/YR     |
|-------------------------|--------------------|
| Min. Divisible:         | 2,000 SF           |
| Property Type:          | Office             |
| Property Subtype:       | Medical            |
| Building Class:         | В                  |
| Rentable Building Area: | 11,972 SF          |
| Year Built:             | 1989               |
| Walk Score ®:           | 47 (Car-Dependent) |
| Rental Rate Mo:         | \$1.50 /SF/MO      |

365 N New Hope Rd, Gastonia, NC 28054