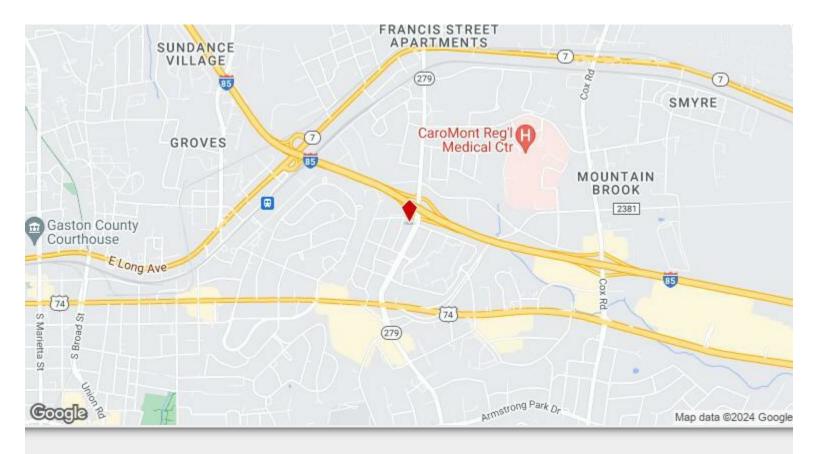

# **Eastridge Professional Plaza** 365 N New Hope Rd, Gastonia, NC 28054

| Rental Rate:            | \$18.00 /SF/YR     |
|-------------------------|--------------------|
| Min. Divisible:         | 2,000 SF           |
| Property Type:          | Office             |
| Property Subtype:       | Medical            |
| Building Class:         | В                  |
| Rentable Building Area: | 11,972 SF          |
| Year Built:             | 1989               |
| Walk Score ®:           | 47 (Car-Dependent) |
| Rental Rate Mo:         | \$1.50 /SF/MO      |

365 N New Hope Rd, Gastonia, NC 28054