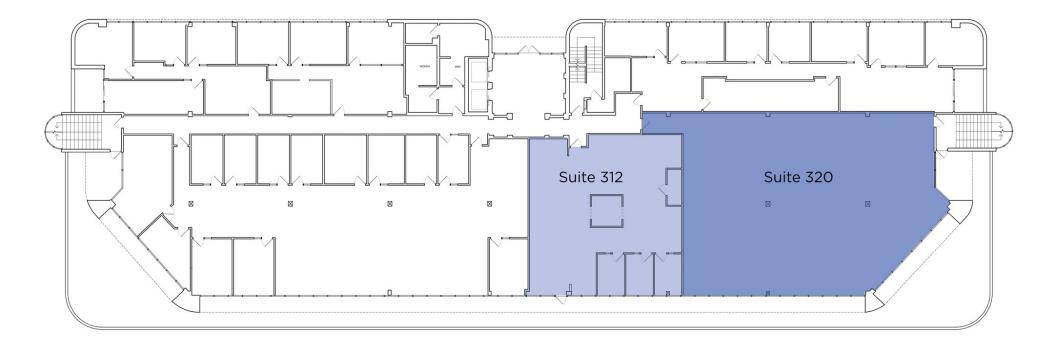

### LEASE INFORMATION

| Lease Type | e:               |              | Full Service                                                  | Lease Term:                                                                 | Negotiable                                      |
|------------|------------------|--------------|---------------------------------------------------------------|-----------------------------------------------------------------------------|-------------------------------------------------|
| Total Spac | e:               |              | 2,294 - 6,559 SF                                              | Lease Rate:                                                                 | \$2.50 SF/month                                 |
| AVAILABLE  | E SPACES         |              |                                                               |                                                                             |                                                 |
| SUITE      | SIZE (SF)        | LEASE TYPE   | DESCRIPTION                                                   |                                                                             |                                                 |
| Suite 312  | 2,294 - 6,559 SF | Full Service | Newly built out Spec Suite, 3 pri<br>combined with Suite 320. | vate offices, kitchenette, great glas                                       | s lines, direct access to balcony. Can be       |
| Suite 320  | 4,265 - 6,559 SF | Full Service |                                                               | ailable for office build out and kitcl<br>t Tam. Can be combined with Suite | nenette to Tenant specifications, great<br>312. |