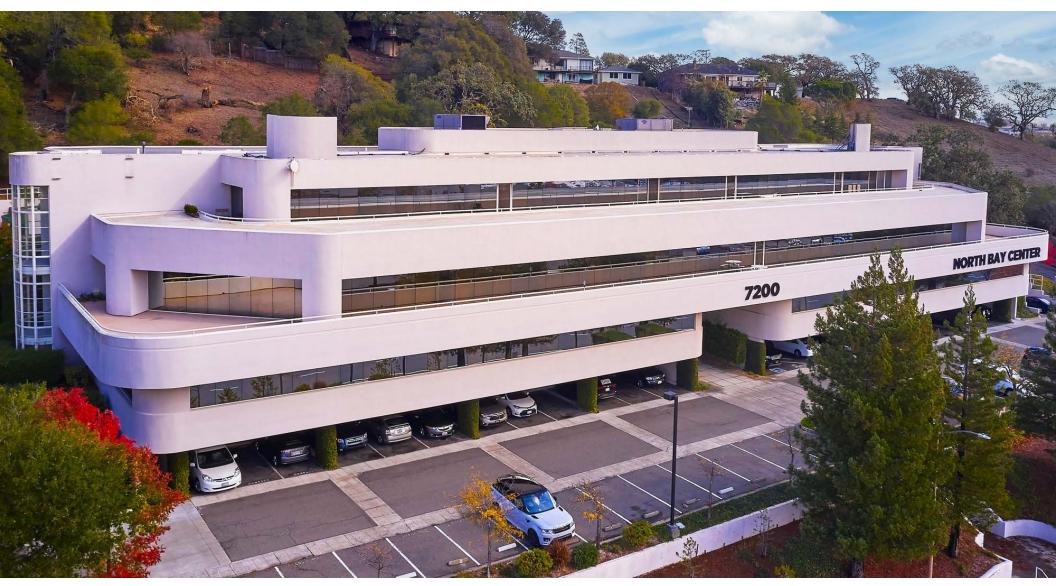

### **PROPERTY DESCRIPTION**

Now under new ownership! 7200 Redwood Boulevard provides one of the nicest office experiences in Novato. Third floor office availabilities provide great window lines with expansive Mount Tam views. The suites are accessible directly through the lobby at the upper parking lot. Suites also provide large shared outdoor balconies to really maximize the views. New owners plan on making upgrades to the lobbies and common areas to help provide a top Novato office experience.

### **PROPERTY HIGHLIGHTS**

- Highly visible monument signage facing Redwood Boulevard
- Upgraded LED lighting throughout the common areas
- Private parking lot accessing 1st and 3rd floors
- On site gym with showers and lockers
- Easy access to Highway 101 and downtown Novato amenities