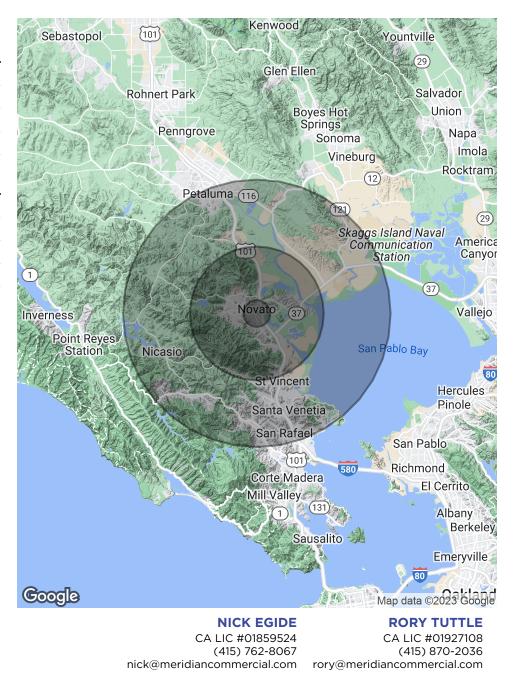

## **FOR LEASE** Demographics Map & Report

# 7200 REDWOOD BLVD

Novato, CA 94945

| POPULATION                              | 1 MILE              | 5 MILES               | 10 MILES                  |
|-----------------------------------------|---------------------|-----------------------|---------------------------|
| Total Population                        | 13,695              | 64,067                | 174,052                   |
| Average Age                             | 44.1                | 48.6                  | 47.5                      |
| Average Age (Male)                      | 39.7                | 46.5                  | 45.9                      |
| Average Age (Female)                    | 46.6                | 49.7                  | 49.0                      |
|                                         |                     |                       |                           |
| HOUSEHOLDS & INCOME                     | 1 MILE              | 5 MILES               | 10 MILES                  |
| HOUSEHOLDS & INCOME<br>Total Households | <b>1 MILE</b> 5,335 | <b>5 MILES</b> 26,093 | <b>10 MILES</b><br>73,366 |
|                                         |                     |                       |                           |
| Total Households                        | 5,335               | 26,093                | 73,366                    |