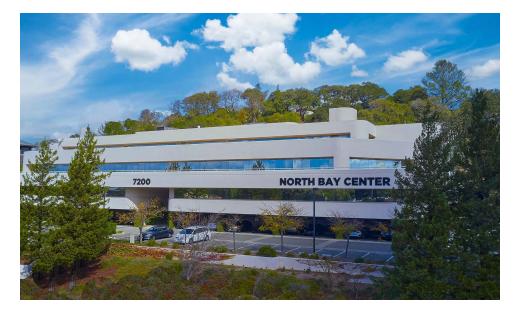

### **PROPERTY DESCRIPTION**

Now under new ownership! 7200 Redwood Boulevard provides one of the nicest office experiences in Novato. Third floor office availabilities provide great window lines with expansive Mount Tam views. The suites are accessible directly through the lobby at the upper parking lot. Suites also provide large shared outdoor balconies to really maximize the views. New owners plan on making upgrades to the lobbies and common areas to help provide a top Novato office experience.

### **PROPERTY HIGHLIGHTS**

- Highly visible monument signage facing Redwood Boulevard
- Upgraded LED lighting throughout the common areas
- Private parking lot accessing 1st and 3rd floors
- On site gym with showers and lockers
- Easy access to Highway 101 and downtown Novato amenities