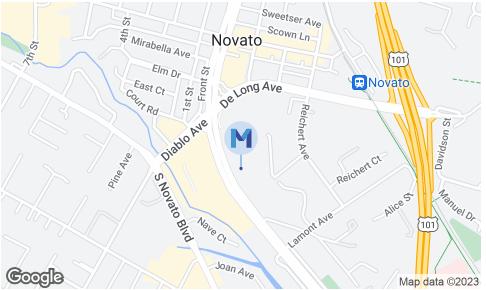

### LOCATION DESCRIPTION

Located across from the Novato Fair Shopping Center. Walking distance to downtown Novato, close to all services, with convenient to Highway 101.