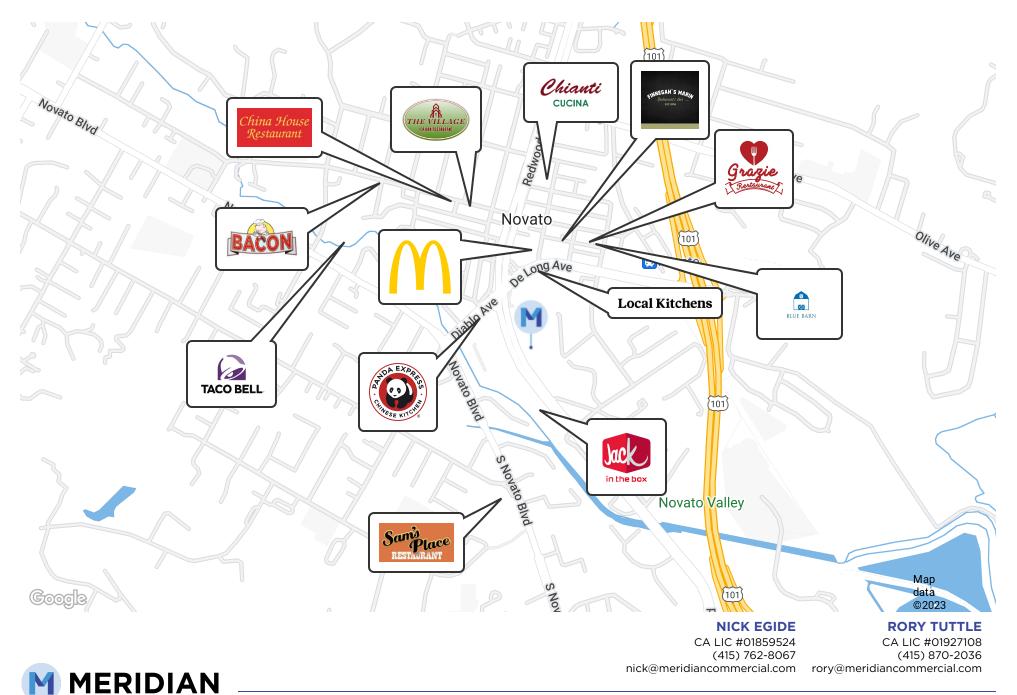

### LOCATION DESCRIPTION

Located across from the Novato Fair Shopping Center. Walking distance to downtown Novato, close to all services, with convenient to Highway 101.