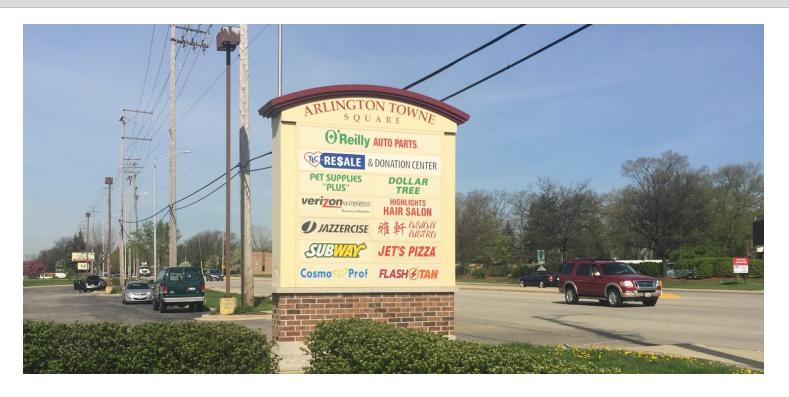

#### **PROPERTY OVERVIEW**

Arlington Towne Square is a 90,065 SF shopping center located at the SWC of Golf & Arlington eights Roads offering exposure and visibility to over 65,000 VPD. Located just 2/3 of a mile om Interstate-90. Multiple access points along Golf & Arlington Heights Roads. Co-tenants clude PNC Bank, Dollar Tree, DaVita Dialysis, Hartland Home Medical Supply, O'Reilly Auto ırts, Verizon, Pet Supplies Plus & more. Located in an extremely dense area with an average HH come over \$88,000/yr.

#### ROPERTY HIGHLIGHTS

- Prime location at the SWC of Golf & Arlington Heights Roads offering exposure & visibility to over 65,000 VPD
- Located in the heart of one of Arlington Height's busiest commercial corridors
- Excellent co-tenancy including PNC Bank, Dollar Tree, O'Reilly Auto Parts, Hartland Home Medical Supply, Verizon, Pet Supplies Plus, Davita Dialysis & more
- Surrounded by strong national, regional & local retailers including Jewel-Osco, Xsport Fitness, Starbucks, Walgreens, Chase, Aldi, McDonald's, Valli Produce, AAA & many others.

# ADDITIONAL PHOTOS

# Arlington Towne Square For Lease at the SWC of Golf Road & Arlington Heights Road

15-89 West Golf Road | Arlington Heights, IL 60005

**ADDITIONAL PHOTOS** 