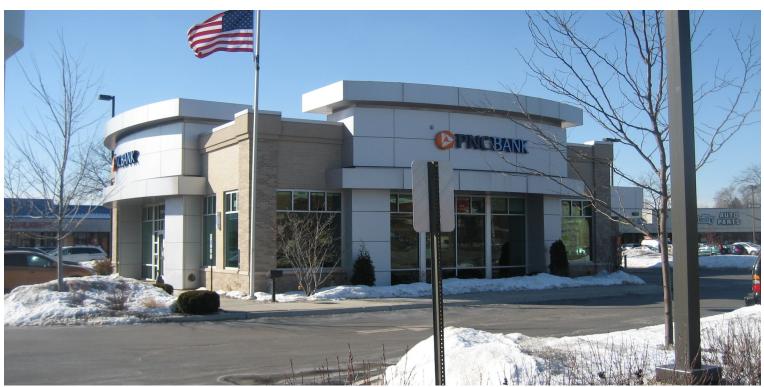

# ADDITIONAL PHOTOS

#### **PROPERTY OVERVIEW**

Arlington Towne Square is a 90,065 SF shopping center located at the SWC of Golf & Arlington eights Roads offering exposure and visibility to over 65,000 VPD. Located just 2/3 of a mile om Interstate-90. Multiple access points along Golf & Arlington Heights Roads. Co-tenants clude PNC Bank, Dollar Tree, DaVita Dialysis, Hartland Home Medical Supply, O'Reilly Auto ırts, Verizon, Pet Supplies Plus & more. Located in an extremely dense area with an average HH come over \$88,000/yr.

#### ROPERTY HIGHLIGHTS

- Prime location at the SWC of Golf & Arlington Heights Roads offering exposure & visibility to over 65,000 VPD
- Located in the heart of one of Arlington Height's busiest commercial corridors
- Excellent co-tenancy including PNC Bank, Dollar Tree, O'Reilly Auto Parts, Hartland Home Medical Supply, Verizon, Pet Supplies Plus, Davita Dialysis & more
- Surrounded by strong national, regional & local retailers including Jewel-Osco, Xsport Fitness, Starbucks, Walgreens, Chase, Aldi, McDonald's, Valli Produce, AAA & many others.