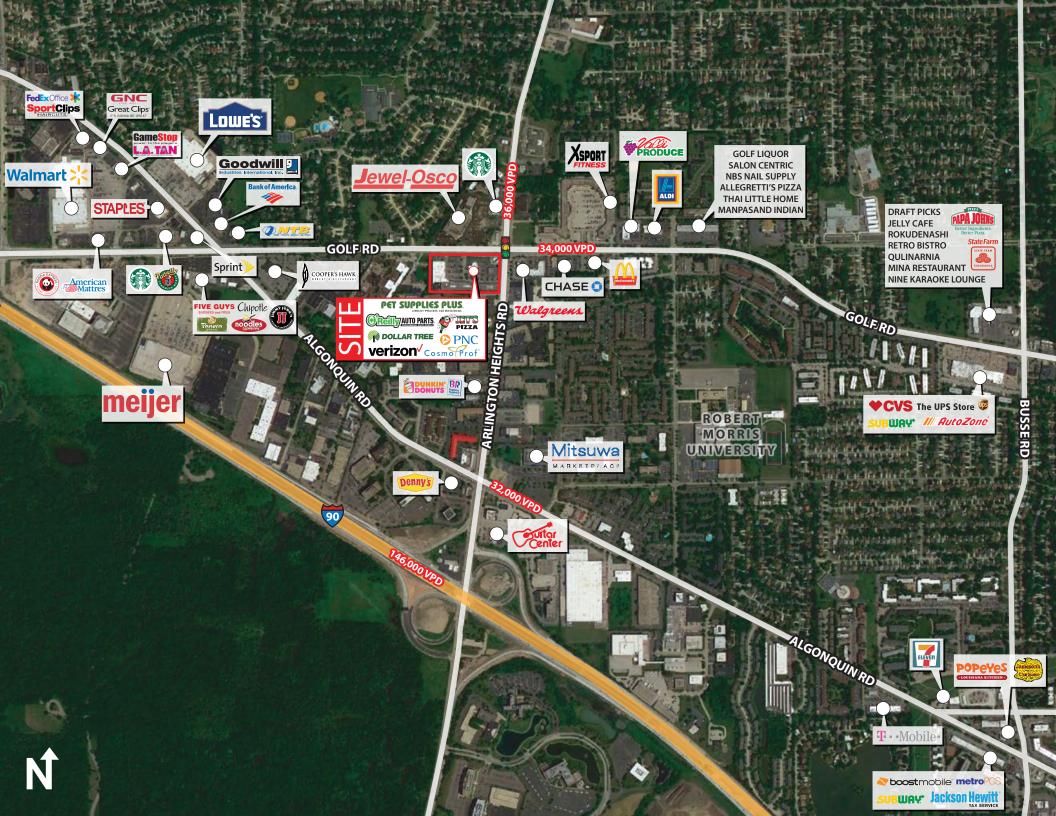

#### **PROPERTY OVERVIEW**

Arlington Towne Square is a 90,065 SF shopping center located at the SWC of Golf & Arlington eights Roads offering exposure and visibility to over 65,000 VPD. Located just 2/3 of a mile om Interstate-90. Multiple access points along Golf & Arlington Heights Roads. Co-tenants clude PNC Bank, Dollar Tree, DaVita Dialysis, Hartland Home Medical Supply, O'Reilly Auto ırts, Verizon, Pet Supplies Plus & more. Located in an extremely dense area with an average HH come over \$88,000/yr.

eighboring retailers include Jewel-Osco, Xsport Fitness, Starbucks, Walmart, Lowe's Home provement, Walgreen's, Chase, Aldi, McDonald's, Valli Produce, AAA & more.

#### ROPERTY HIGHLIGHTS

- Prime location at the SWC of Golf & Arlington Heights Roads offering exposure & visibility to over 65,000 VPD
- Located in the heart of one of Arlington Height's busiest commercial corridors
- Excellent co-tenancy including PNC Bank, Dollar Tree, O'Reilly Auto Parts, Hartland Home Medical Supply, Verizon, Pet Supplies Plus, Davita Dialysis & more
- Surrounded by strong national, regional & local retailers including Jewel-Osco, Xsport Fitness, Starbucks, Walgreens, Chase, Aldi, McDonald's, Valli Produce, AAA & many others.

## Arlington Towne Square For Lease at the SWC of Golf Road & Arlington Heights Road

15-89 West Golf Road | Arlington Heights, IL 60005

**LOCATION MAPS** 

Frontline Real Estate Partners 477 Elm Place Highland Park, IL 60035