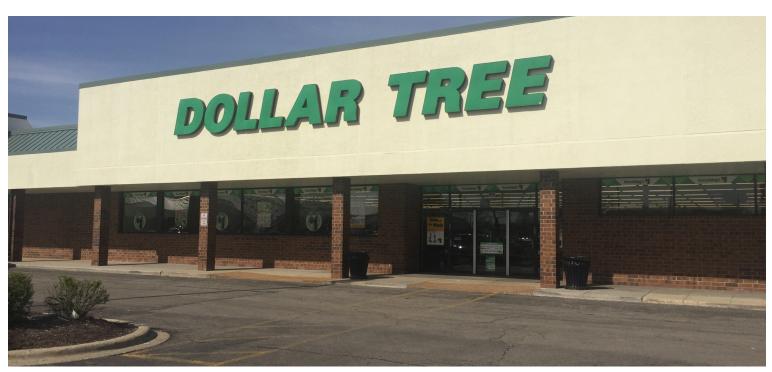

# ADDITIONAL PHOTOS

#### **PROPERTY OVERVIEW**

Arlington Towne Square is a 90,065 SF shopping center located at the SWC of Golf & Arlington eights Roads offering exposure and visibility to over 65,000 VPD. Located just 2/3 of a mile om Interstate-90. Multiple access points along Golf & Arlington Heights Roads. Co-tenants clude PNC Bank, Dollar Tree, DaVita Dialysis, Hartland Home Medical Supply, O'Reilly Auto ırts, Verizon, Pet Supplies Plus & more. Located in an extremely dense area with an average HH come over \$88,000/yr.

#### ROPERTY HIGHLIGHTS

- Prime location at the SWC of Golf & Arlington Heights Roads offering exposure & visibility to over 65,000 VPD
- Located in the heart of one of Arlington Height's busiest commercial corridors
- Excellent co-tenancy including PNC Bank, Dollar Tree, O'Reilly Auto Parts, Hartland Home Medical Supply, Verizon, Pet Supplies Plus, Davita Dialysis & more
- Surrounded by strong national, regional & local retailers including Jewel-Osco, Xsport Fitness, Starbucks, Walgreens, Chase, Aldi, McDonald's, Valli Produce, AAA & many others.