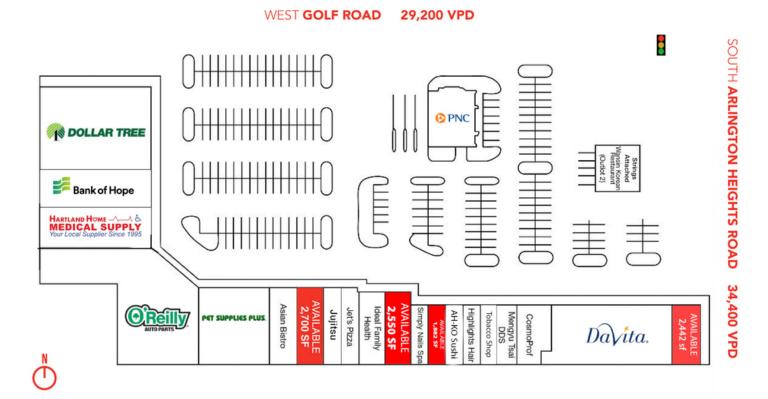

#### **OFFERING SUMMARY**

Available SF

Zoning:

Market:

|                |                 | Hei        |
|----------------|-----------------|------------|
| Lease Rate:    | \$18.00 PSF NNN | fro<br>inc |
| NNN's:         | \$8.60 PSF      | Par<br>inc |
| Lot Size:      | 6.29 Acres      | Ne         |
| Building Size: | 90,065 SF       | lm         |
| Year Built:    | 1987            | PR<br>•    |
| Renovated:     | 2015            |            |

1,400 - 2,700 SF

#### **PROPERTY OVERVIEW**

Arlington Towne Square is a 90,065 SF shopping center located at the SWC of Golf & Arlington eights Roads offering exposure and visibility to over 65,000 VPD. Located just 2/3 of a mile om Interstate-90. Multiple access points along Golf & Arlington Heights Roads. Co-tenants clude PNC Bank, Dollar Tree, DaVita Dialysis, Hartland Home Medical Supply, O'Reilly Auto ırts, Verizon, Pet Supplies Plus & more. Located in an extremely dense area with an average HH come over \$88,000/yr.

#### ROPERTY HIGHLIGHTS

- Prime location at the SWC of Golf & Arlington Heights Roads offering exposure & visibility to over 65,000 VPD
- Located in the heart of one of Arlington Height's busiest commercial corridors
- Excellent co-tenancy including PNC Bank, Dollar Tree, O'Reilly Auto Parts, Hartland Home Medical Supply, Verizon, Pet Supplies Plus, Davita Dialysis & more
- Surrounded by strong national, regional & local retailers including Jewel-Osco, Xsport Fitness, Starbucks, Walgreens, Chase, Aldi, McDonald's, Valli Produce, AAA & many others.