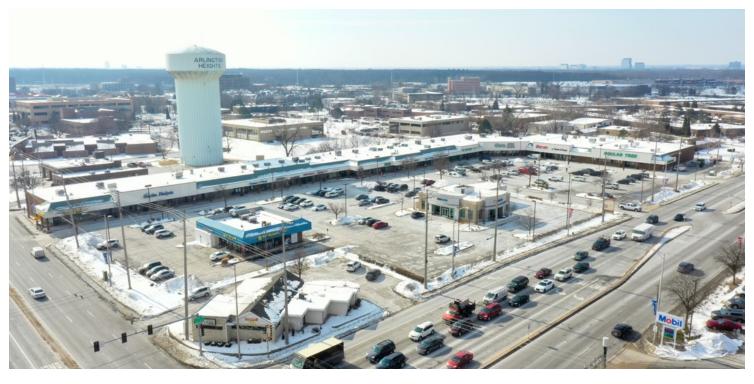

## Arlington Towne Square For Lease at the SWC of Golf Road & Arlington Heights Road

15-89 West Golf Road | Arlington Heights, IL 60005

#### **PROPERTY OVERVIEW**

Arlington Towne Square is a 90,065 SF shopping center located at the SWC of Golf & Arlington eights Roads offering exposure and visibility to over 65,000 VPD. Located just 2/3 of a mile om Interstate-90. Multiple access points along Golf & Arlington Heights Roads. Co-tenants clude PNC Bank, Dollar Tree, DaVita Dialysis, Hartland Home Medical Supply, O'Reilly Auto ırts, Verizon, Pet Supplies Plus & more. Located in an extremely dense area with an average HH come over \$88,000/yr.

#### ROPERTY HIGHLIGHTS

- Prime location at the SWC of Golf & Arlington Heights Roads offering exposure & visibility to over 65,000 VPD
- Located in the heart of one of Arlington Height's busiest commercial corridors
- Excellent co-tenancy including PNC Bank, Dollar Tree, O'Reilly Auto Parts, Hartland Home Medical Supply, Verizon, Pet Supplies Plus, Davita Dialysis & more
- Surrounded by strong national, regional & local retailers including Jewel-Osco, Xsport Fitness, Starbucks, Walgreens, Chase, Aldi, McDonald's, Valli Produce, AAA & many others.