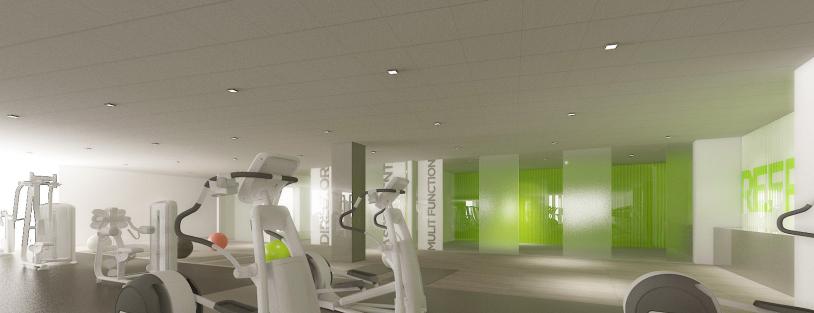

# LARRY NORTH FITNESS CENTER

# Campus Highlights

- 10,000 SF Day Care Center
- Marriott Hotel and Conference Center with shuttle service to/from DFW Airport
- 44,000 sf Retail building with existing and newly planned restaurants
- 2.5+ miles of walking/jogging trails
- 38,000 sf Larry North Fitness Club, with two swimming pools (indoor/outdoor), racquetball courts, basketball courts, weight and cardio areas, spin classes, personal trainers, etc.