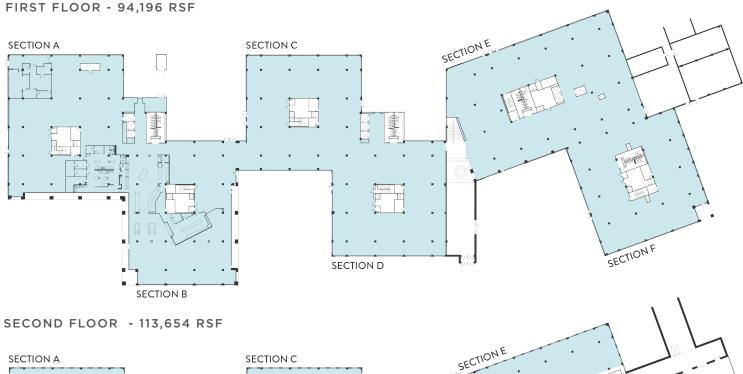

# 379,898 RSF AVAILABLE FOR LEASE

## **CHRIS TAYLOR**

+1 972 663 9822 chris.taylor@cushwake.com

### **JOHNNY JOHNSON**

+1 972 663 9821 johnny.johnson@cushwake.com

1900 West Kirkwood Boulevard, Southlake, TX 76092

379,898 RSF AVAILABLE FOR LEASE

FOURTH FLOOR - 26,950 RSF