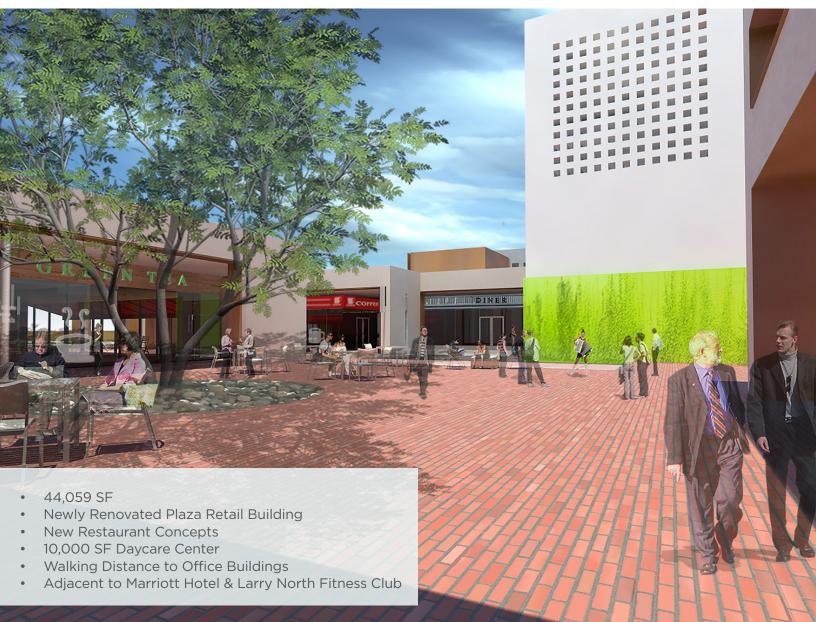

# THE PLAZA RETAIL

# Campus Highlights

- 10,000 SF Day Care Center
- Marriott Hotel and Conference Center with shuttle service to/from DFW Airport
- 44,000 sf Retail building with existing and newly planned restaurants
- 2.5+ miles of walking/jogging trails
- 38,000 sf Larry North Fitness Club, with two swimming pools (indoor/outdoor), racquetball courts, basketball courts, weight and cardio areas, spin classes, personal trainers, etc.