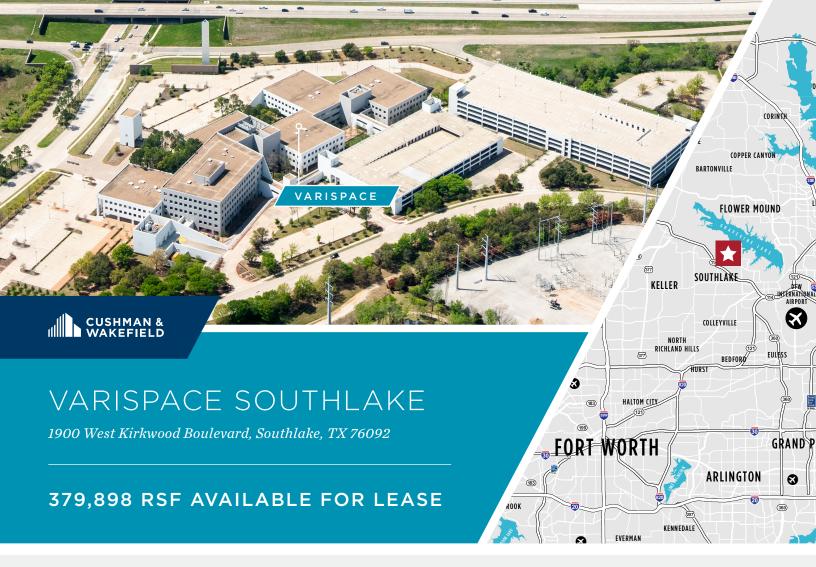

# VARISPACE SOUTHLAKE

1900 West Kirkwood Boulevard, Southlake, TX 76092

# 379,898 RSF AVAILABLE FOR LEASE