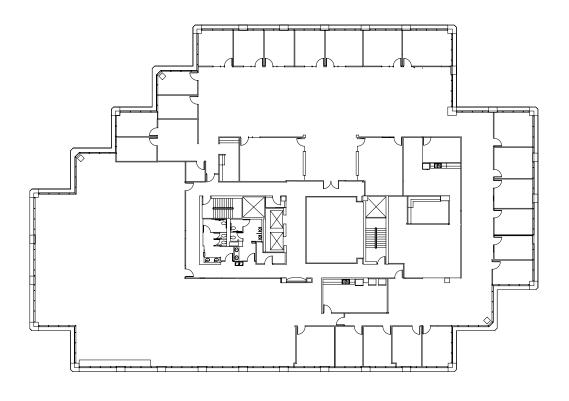

# FLOOR PLANS TO SUIT YOUR NEEDS

#### +/- 20,000 SF TYPICAL FLOOR PLATES

Floor plates suitable for any type of user with availabilities ranging from 2,000 SF - 5,000 SF

262 free covered spaces as well 76 free surface spaces

BEE CAVE ROAD **FecEx** Randalls **Beehive** Jason's deli Bank of America