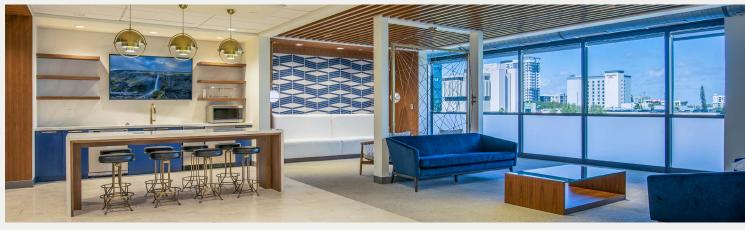

# SPACES DESIGNED TO FUEL YOUR PRODUCTIVITY

110 EAST stands as the premier commercial office destination with a versatile offering of spaces as large as 16,000 SF to as small as 1,100 SF, enhanced by floor to ceiling windows which offer panoramic views of the downtown skyline.

It's newly renovated, move-in-ready spec suites feature modern design, efficient layouts, and a thoughtfully curated amenities to elevate the workday experience.

A 24-STORY CLASS-A OFFICE TOWER F

#### PROPERTY DETAILS

- Valet Parking Available
- LUDLOW Coffee Supply
- Full Gym with Lockers
- Tenant Lounge

- Executive Meeting Room & Full Conference Facility
- On-site restaurants: La Corte Cafe and Sarpino's Pizza
- Walking distance to Brightline Station, numerous restaurants, hotels and Las Olas Boulevard retail