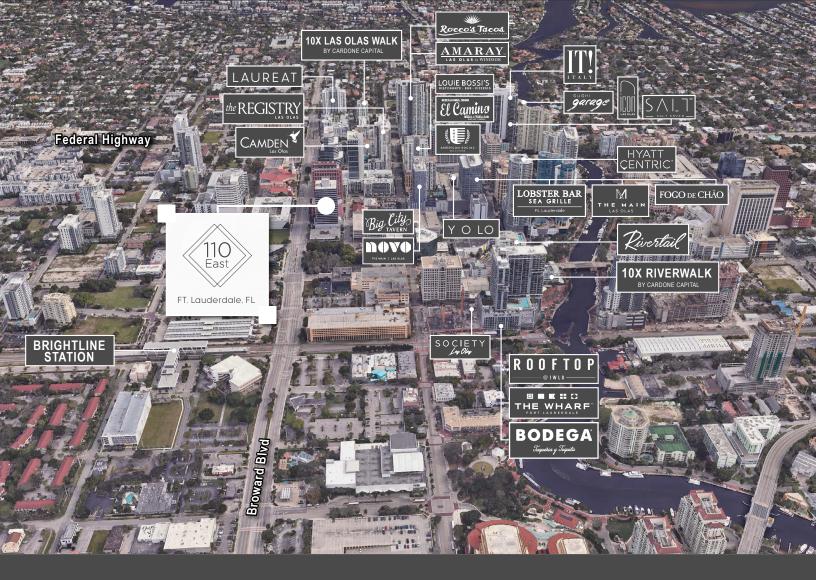

# 110 EAST BROWARD BLVD

FORT LAUDERDALE FL 33301

#### PROPERTY DETAILS

- Valet Parking Available
- LUDLOW Coffee Supply
- Full Gym with Lockers
- Tenant Lounge

- Executive Meeting Room & Full Conference Facility
- On-site restaurants: La Corte Cafe and Sarpino's Pizza
- Walking distance to Brightline Station, numerous restaurants, hotels and Las Olas Boulevard retail