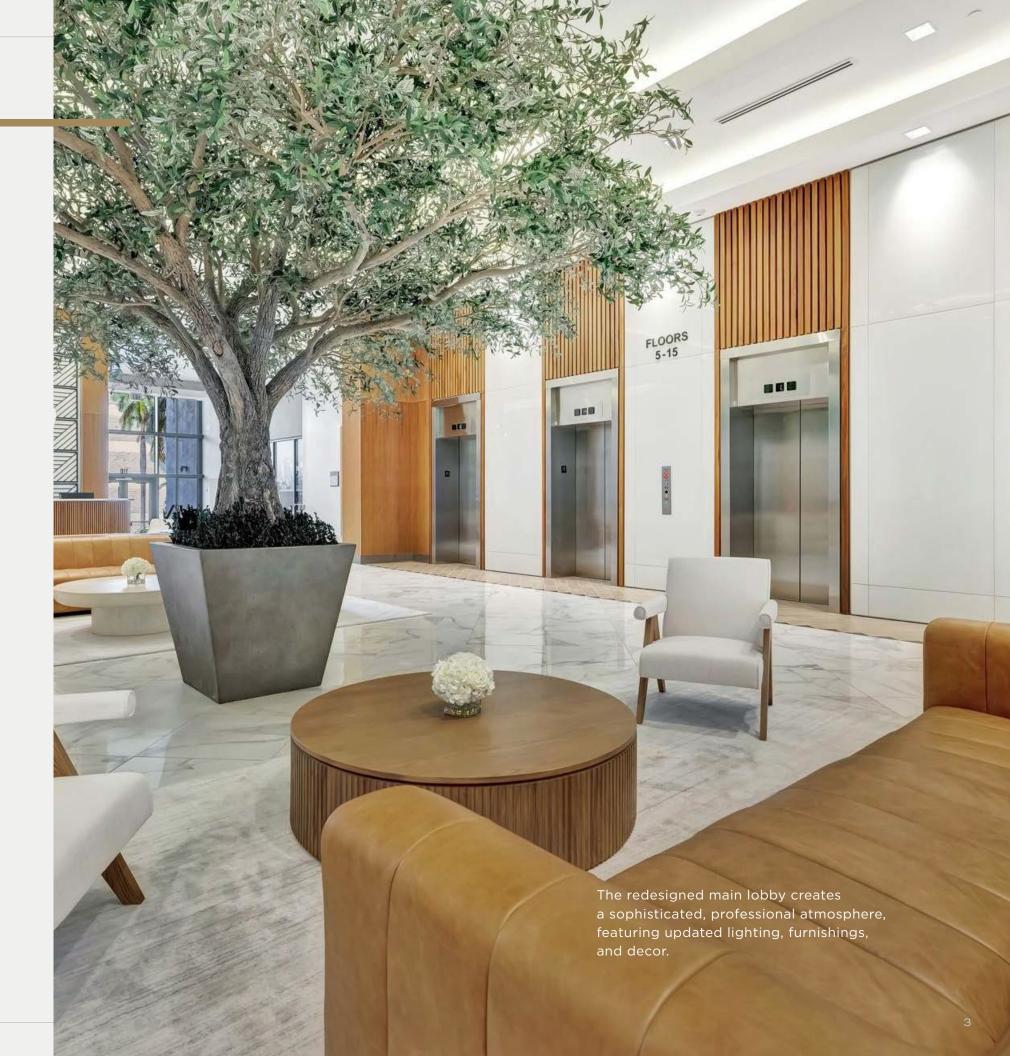

## MULTIMILLION-DOLLAR RENOVATIONS

Lobby, common areas, exterior upgrades, and a tenant amenities center that includes: tenant lounge, fitness, and conferencing center.

VIEW PROPERTY VIDEO

A 24-STORY CLASS-A OFFICE TOWER ←