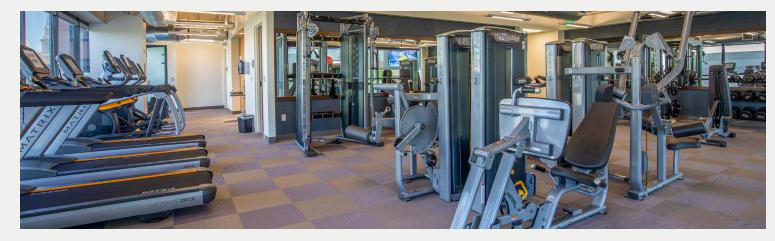

#### PROPERTY DETAILS

- Valet Parking Available
- LUDLOW Coffee Supply
- Full Gym with Lockers
- Tenant Lounge

- Executive Meeting Room & Full Conference Facility
- On-site restaurants: La Corte Cafe and Sarpino's Pizza
- Walking distance to Brightline Station, numerous restaurants, hotels and Las Olas Boulevard retail

## MULTIMILLION-DOLLAR RENOVATIONS

Lobby, common areas, exterior upgrades, and a tenant amenities center that includes: tenant lounge, fitness, and conferencing center.

VIEW PROPERTY VIDEO

A 24-STORY CLASS-A OFFICE TOWER ←