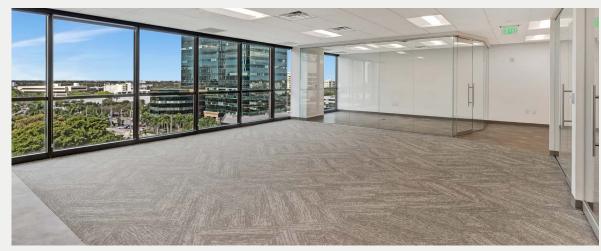

# SPACES DESIGNED TO FUEL YOUR PRODUCTIVITY

110 EAST stands as the premier commercial office destination with a versatile offering of spaces as large as 16,000 SF to as small as 1,100 SF, enhanced by floor to ceiling windows which offer panoramic views of the downtown skyline.

It's newly renovated, move-in-ready spec suites feature modern design, efficient layouts, and a thoughtfully curated amenities to elevate the workday experience.

A 24-STORY CLASS-A OFFICE TOWER F