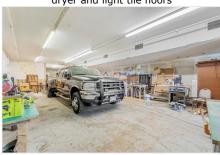

Garage with a workshop area

View of garage

Garage with a workshop area

Other

Other

Laundry area featuring washer and clothes dryer and light tile floors

Bathroom featuring hardwood / wood-style floors, toilet, and vanity

Other

Garage with a workshop area

View of garage

View of ranch-style house

View of front of property

View of front of property

Information is Believed To Be Accurate But Not Guaranteed