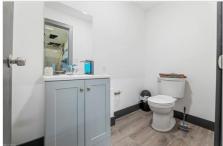

Garage with a workshop area

View of garage

Garage with a workshop area

Other

Other

Laundry area featuring washer and clothes dryer and light tile floors

Bathroom featuring hardwood / wood-style floors, toilet, and vanity