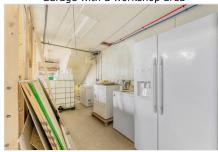

Garage with a workshop area

View of garage

Garage with a workshop area

Other

Other

Laundry area featuring washer and clothes dryer and light tile floors

Bathroom featuring hardwood / wood-style floors, toilet, and vanity