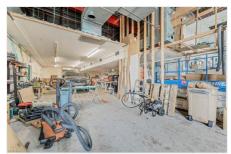

Garage with a workshop area

View of garage

Garage with a workshop area

Other

Other

Laundry area featuring washer and clothes dryer and light tile floors

Bathroom featuring hardwood / wood-style floors, toilet, and vanity

Other

Garage with a workshop area

View of garage

View of ranch-style house

View of front of property

View of front of property

Information is Believed To Be Accurate But Not Guaranteed