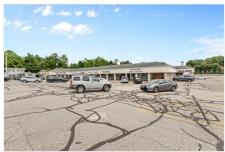

Remarks:

Office or Retail or warehouse spaces available for lease at The Kirtland Shopping Plaza. Perfect location to lease with high traffic count. This listing is for 5500 sqft warehouse/flex space. Other spaces available -retail/storefront/office.

9177 Chillicothe Rd , Willoughby, OH 44094 MLS: 5042313

Warehouse SqFt: 0 Bsmt: No Yr: 1967 Acres: 2.93 \$7,000

View of building exterior with central air condition unit

View of road

Other

View of patio / terrace