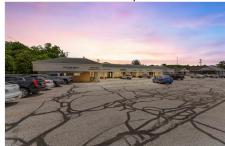

Remarks:

Office or Retail or warehouse spaces available for lease at The Kirtland Shopping Plaza. Perfect location to lease with high traffic count. This listing is for 5500 sqft warehouse/flex space. Other spaces available -retail/storefront/office.

9177 Chillicothe Rd , Willoughby, OH 44094 MLS: 5042313

Warehouse SqFt: 0 Bsmt: No Yr: 1967 Acres: 2.93 \$7,000

View of building exterior with central air condition unit

View of road

Other

View of patio / terrace