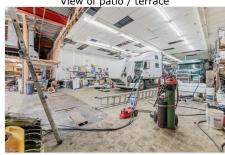

9177 Chillicothe Rd , Willoughby, OH 44094 MLS: 5042313

Warehouse SqFt: 0 Bsmt: No Yr: 1967 Acres: 2.93 \$7,000

View of building exterior with central air condition unit

View of road

Other

View of patio / terrace