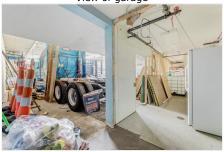

Garage with a workshop area

View of garage

Garage with a workshop area

Other

Other

Laundry area featuring washer and clothes dryer and light tile floors

Bathroom featuring hardwood / wood-style floors, toilet, and vanity