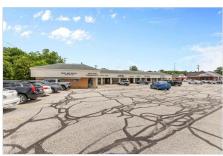

Remarks:

Office or Retail or warehouse spaces available for lease at The Kirtland Shopping Plaza. Perfect location to lease with high traffic count. This listing is for 5500 sqft warehouse/flex space. Other spaces available -retail/storefront/office.

9177 Chillicothe Rd , Willoughby, OH 44094 MLS: 5042313

Warehouse SqFt: 0 Bsmt: No Yr: 1967 Acres: 2.93 \$7,000

View of building exterior with central air condition unit

View of road

Other

View of patio / terrace