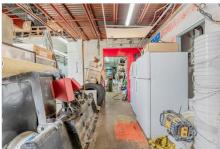

Garage with a workshop area

View of garage

Garage with a workshop area

Other

Other

Laundry area featuring washer and clothes dryer and light tile floors

Bathroom featuring hardwood / wood-style floors, toilet, and vanity