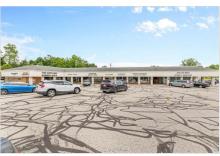

Remarks:

Office or Retail or warehouse spaces available for lease at The Kirtland Shopping Plaza. Perfect location to lease with high traffic count. This listing is for 5500 sqft warehouse/flex space. Other spaces available -retail/storefront/office.

9177 Chillicothe Rd , Willoughby, OH 44094 MLS: 5042313

Warehouse SqFt: 0 Bsmt: No Yr: 1967 Acres: 2.93 \$7,000

View of building exterior with central air condition unit

View of road

Other

View of patio / terrace