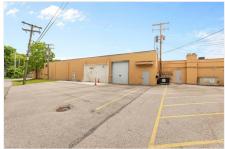

9177 Chillicothe Rd , Willoughby, OH 44094 MLS: 5042313

Warehouse SqFt: 0 Bsmt: No Yr: 1967 Acres: 2.93 \$7,000

View of building exterior with central air condition unit

View of road

Other

View of patio / terrace