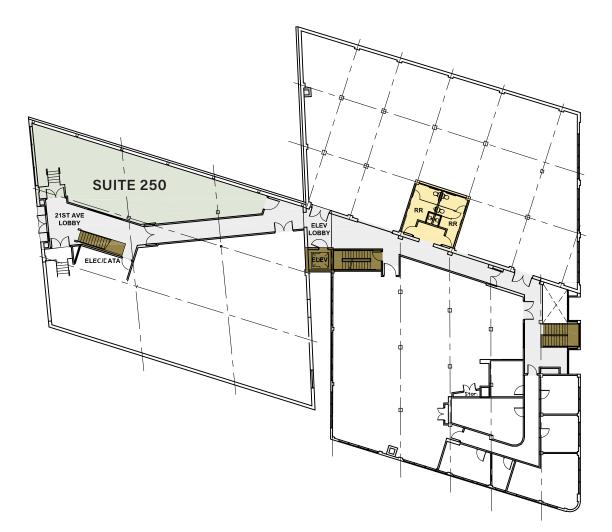

### SUITE 250 1,627 RSF (approx.)

Available Now \$16.00-\$20.00 / SF FSE

TOM BECIC 503.546.4513 tbecic@melvinmark.com Licensed in OR **BRYN HOKKANEN** 

503.546.4534 bhokkanen@melvinmark.com Licensed in OR