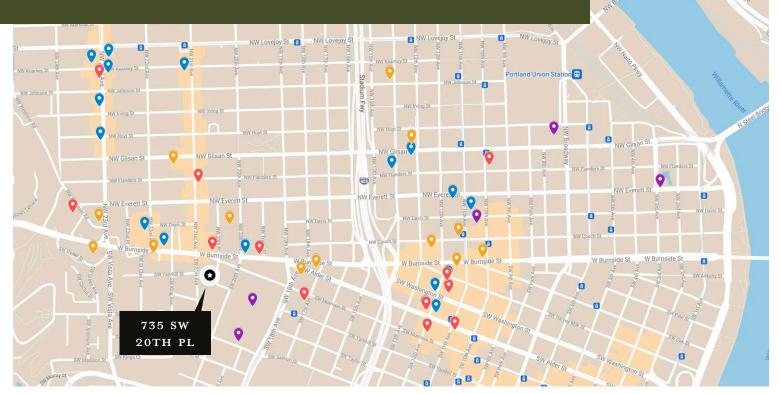

#### NOTABLE TENANTS

New Relic Puppet Labs Survey Monkey Guidespark Airbnb Aruba Networks Sq1 Tripwire University of Oregon, Portland Campus

> 97 WALK SCORE "Walker's Paradise"

BIKE SCORE "Very Bikeable"

### LOCATION HIGHLIGHTS

- Full complement of urban services and amenities within blocks
- Direct freeway and bridge access means less congestion
- Near fine dining, numerous cafes, and delis
- Near TriMet bus route, MAX light rail and Portland Streetcar lines
- Fantastic location within walking distance to The Multnomah Athletic Club, Providence Park , Pearl District, NW 23rd and CBD