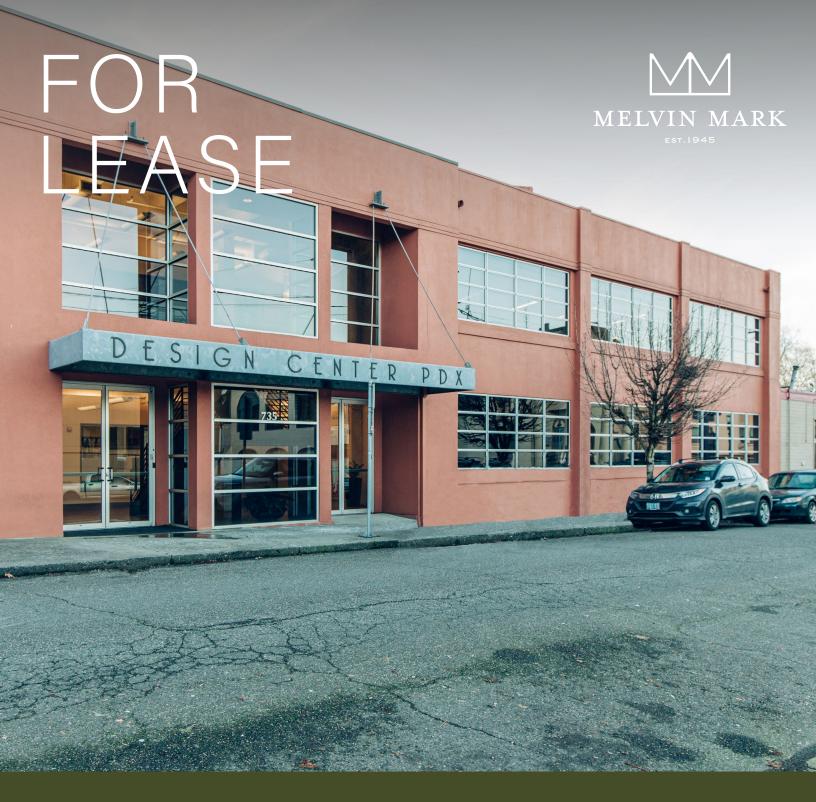

# **DESIGN CENTER PDX**

735 SW 20th Place Portland, Oregon 97205

Office Space Available from 1,627-5,880 RSF

\$16 .00-\$20.00 / SF Full Service Equivalent

TOM BECIC

503.546.4513 tbecic@melvinmark.com Licensed in OR

# DESIGN CENTER PDX FOR LEASE