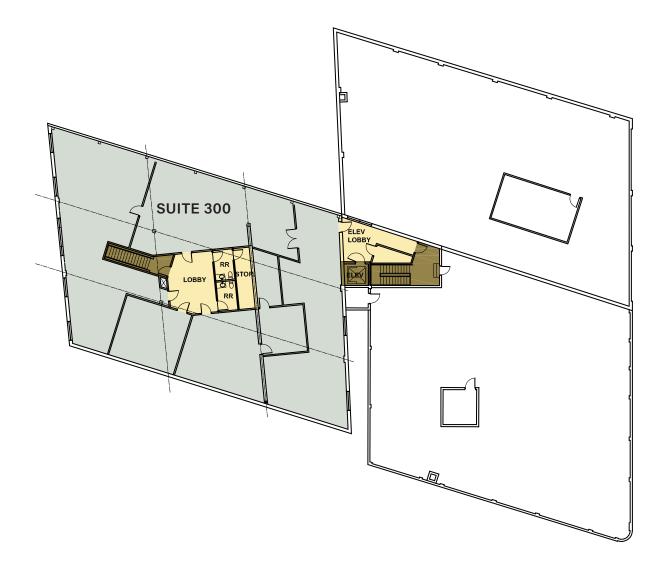

## **SUITE 300** 5,880 RSF (approx.)

Available November 1st \$16.00-\$20.00 / SF FSE

TOM BECIC 503.546.4513 tbecic@melvinmark.com Licensed in OR

#### **BRYN HOKKANEN**

503.546.4534 bhokkanen@melvinmark.com Licensed in OR