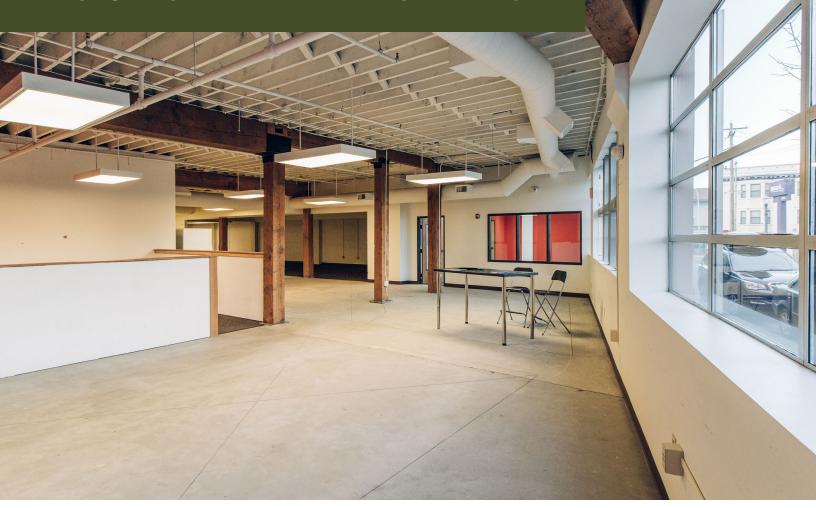

### **BUILDING HIGHLIGHTS**

- High ceilings, exposed beams and concrete floors •
- Parking available in adjacent surface parking lots .
- Updated common areas
- Efficient, open floor plans .
- High-speed internet
- MAX and Tri-Met bus lines within two blocks

The Design Center creates an excellent potential for creative tenants pursuing affordable space in an easily accessible part of town.

SERVICES

CREATIVE WORK SPACE AVAILABLE

BIKE ACCESSIBLITY

DINING NEARBY