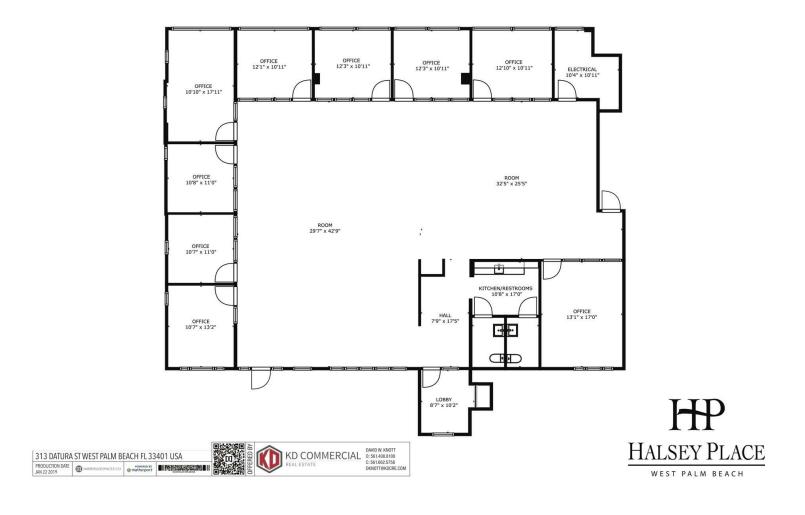

#### **AVAILABLE SPACES**

| SPACE     | LEASE RATE    | SIZE (SF) |
|-----------|---------------|-----------|
| Suite 200 | \$45.00 SF/yr | 5,408 SF  |
| Suite 300 | \$45.00 SF/yr | 4,870 SF  |

David W. Knott 561.662.5758 dknott@kdcre.com Noah Jensen 240.361.8182 njensen@kdcre.com

# Suite 200 - 5,437 SF

David W. Knott 561.662.5758 dknott@kdcre.com

Noah Jensen 240.361.8182 njensen@kdcre.com

## Suite 300 - 4,870 SF

David W. Knott 561.662.5758 dknott@kdcre.com njensen@kdcre.com

Noah Jensen 240.361.8182