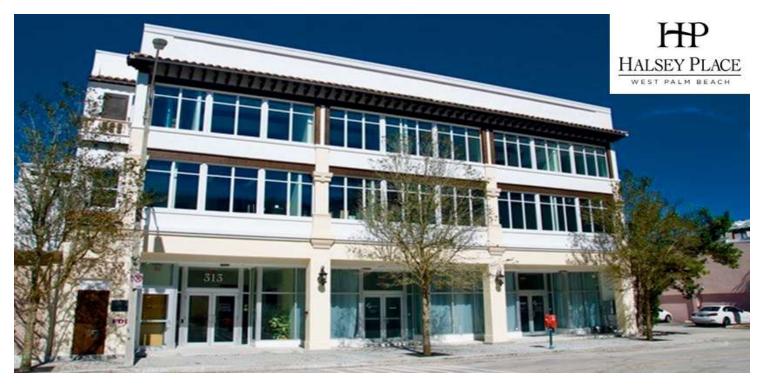

## Office/Retail Building For Lease

#### **PROPERTY OVERVIEW**

Halsey Place is a three-story, mixed-use office/retail building. Halsey Place was originally constructed as the Hotel Halsey in 1924. The property was renovated in 2015 with ground floor office/retail and offices on the second & third floors. The property was completely renovated in 2019 and offers the potential for a restaurant with a rooftop bar in the Carriage House which is located in the back of the main building with access from the alley.

#### **PROPERTY HIGHLIGHTS**

- 21,500 SF Mixed-Use building
- Completely renovated in 2019
- One block to the Brightline express train to Orlando, Ft Lauderdale, Boca Raton & Miami
- Located in Downtown WPB Flagler Financial District
- Just over a block to the Intracoastal Waterway