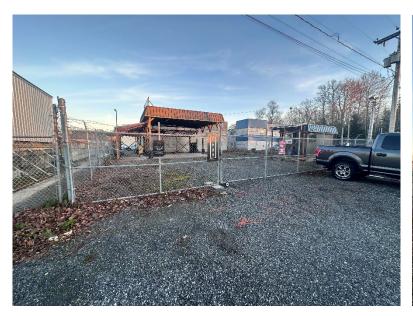

### **DETAILS**

5,662 SF graveled, fenced and secured lot located near Iowa St in Bellingham.

Covered Carport/ Canopy onsite. Small office building w/ bathroom. 3 phase power.

**Lease Rate:** \$1,950 per month

**Land SF:** 5,662 SF

Covered Canopy SF: 810 SF

Bathroom/ Office: 112 SF

3-Phase (120/208) – 2 Panels, 200 Amps each