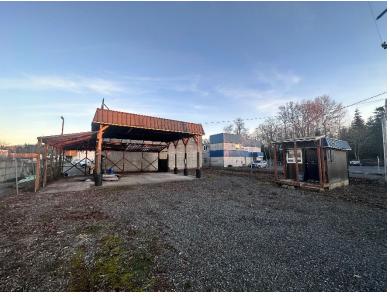

### **DETAILS**

5,662 SF graveled, fenced and secured lot located near Iowa St in Bellingham.

Covered Carport/ Canopy onsite. Small office building w/ bathroom. 3 phase power.

**Lease Rate:** \$1,950 per month

**Land SF:** 5,662 SF

Covered Canopy SF: 810 SF

Bathroom/ Office: 112 SF

3-Phase (120/208) – 2 Panels, 200 Amps each