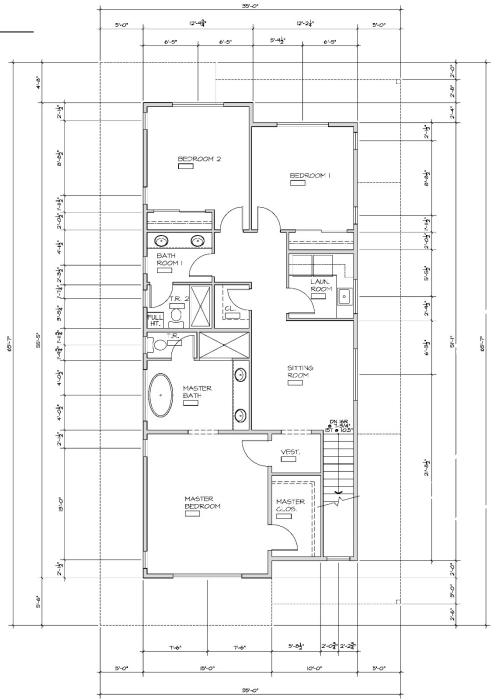

FLOOR PLAN Upper Floor

PROPOSED UPPER FLOOR PLAN 00 02 04 08 feet UPPER FLOOR- 1,278 S.F.

-