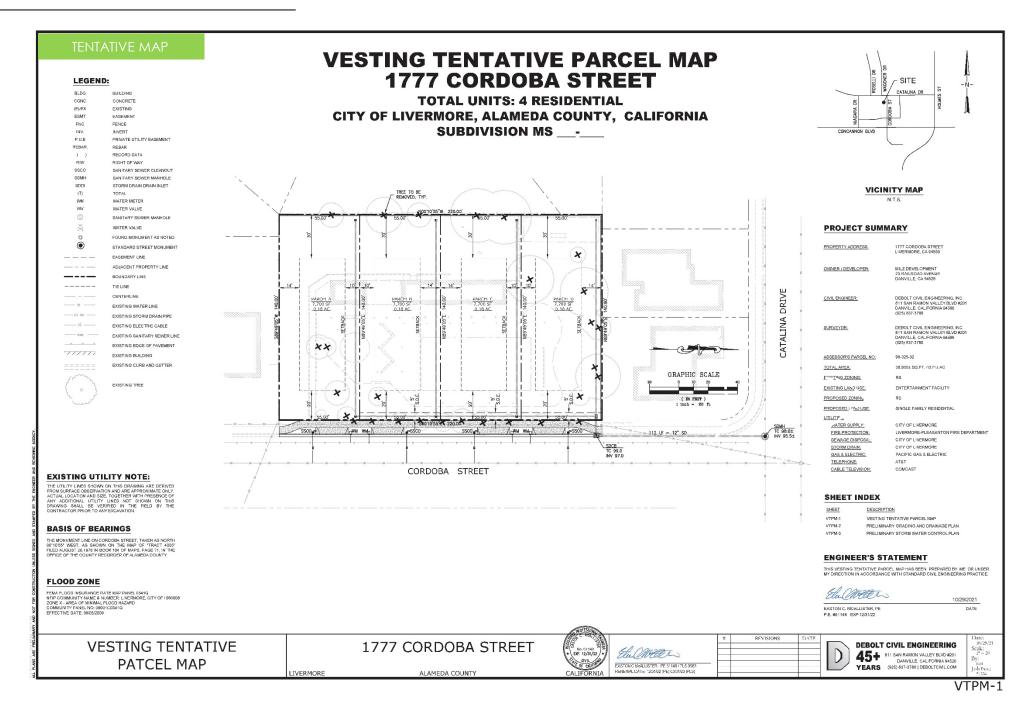

### **PROPERTY SNAPSHOT**

| PRICE:          | \$2,500,000                        | LOT COUNT:             | 4 Single Family Lots + 4 ADUs     |
|-----------------|------------------------------------|------------------------|-----------------------------------|
| ADDRESS:        | 1777 Cordoba Street, Livermore, CA | LOT SIZE:              | 7,700 SF lot                      |
| APN:            | 99-325-32                          | LOT DIMENSION:         | 55' X 140'                        |
| ACREAGE:        | ± 0.71 acres                       | CONSTRUCTION DRAWINGS: | Available upon request            |
| SITE CONDITION: | Vacant parcel                      | HOA:                   | No HOA required                   |
| ENTITLEMENT:    | Final Map ready to record          | COMMISSION:            | Buyer's agent to be paid by Buyer |