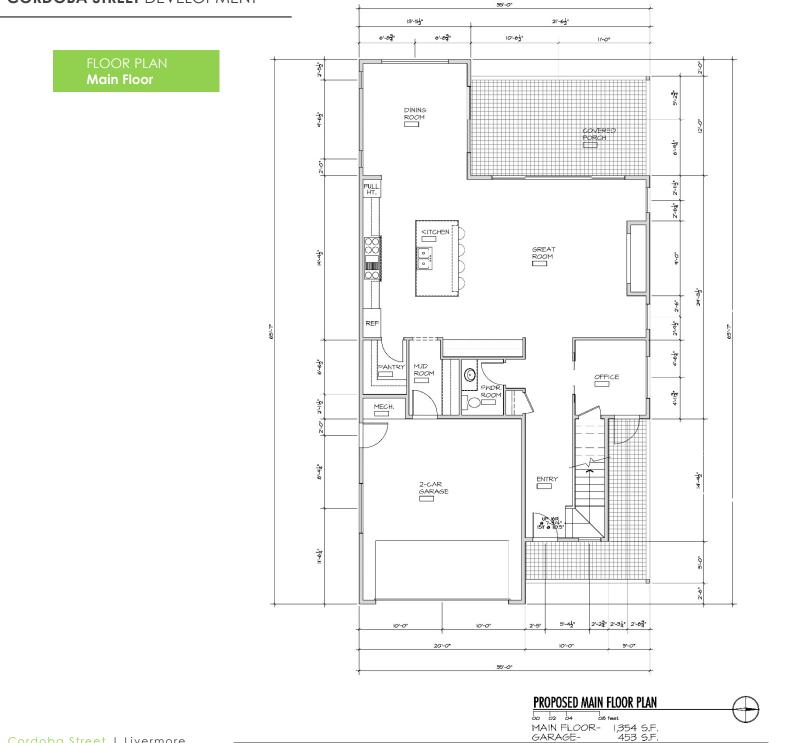

FLOOR PLAN Upper Floor

PROPOSED UPPER FLOOR PLAN 00 02 04 08 feet UPPER FLOOR- 1,278 S.F.

-