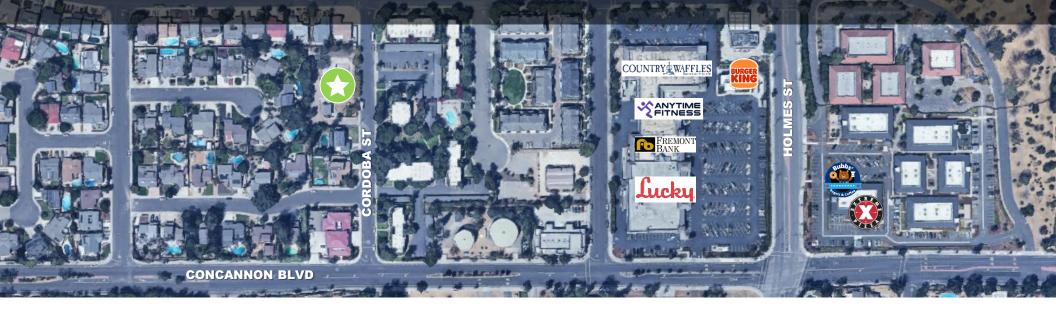

### **PROPERTY SNAPSHOT**

| PRICE:          | \$2,500,000                        | LOT COUNT:             | 4 Single Family Lots + 4 ADUs     |
|-----------------|------------------------------------|------------------------|-----------------------------------|
| ADDRESS:        | 1777 Cordoba Street, Livermore, CA | LOT SIZE:              | 7,700 SF lot                      |
| APN:            | 99-325-32                          | LOT DIMENSION:         | 55' X 140'                        |
| ACREAGE:        | ± 0.71 acres                       | CONSTRUCTION DRAWINGS: | Available upon request            |
| SITE CONDITION: | Vacant parcel                      | HOA:                   | No HOA required                   |
| ENTITLEMENT:    | Final Map ready to record          | COMMISSION:            | Buyer's agent to be paid by Buyer |