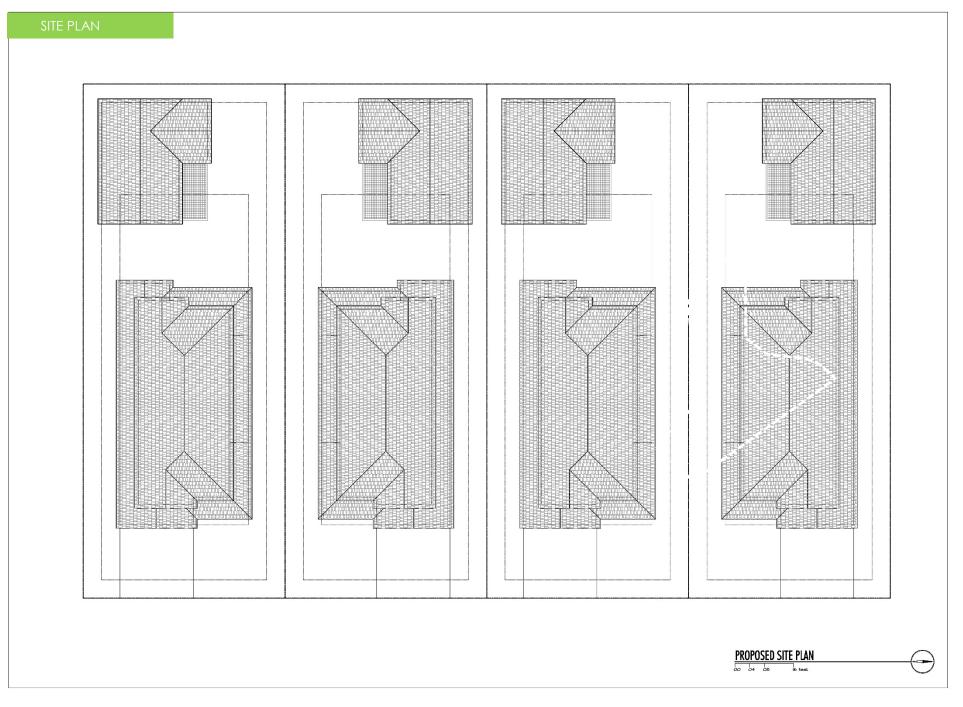

### **PROPERTY SNAPSHOT**

| PRICE:          | \$2,500,000                        | LOT COUNT:             | 4 Single Family Lots + 4 ADUs     |
|-----------------|------------------------------------|------------------------|-----------------------------------|
| ADDRESS:        | 1777 Cordoba Street, Livermore, CA | LOT SIZE:              | 7,700 SF lot                      |
| APN:            | 99-325-32                          | LOT DIMENSION:         | 55' X 140'                        |
| ACREAGE:        | ± 0.71 acres                       | CONSTRUCTION DRAWINGS: | Available upon request            |
| SITE CONDITION: | Vacant parcel                      | HOA:                   | No HOA required                   |
| ENTITLEMENT:    | Final Map ready to record          | COMMISSION:            | Buyer's agent to be paid by Buyer |