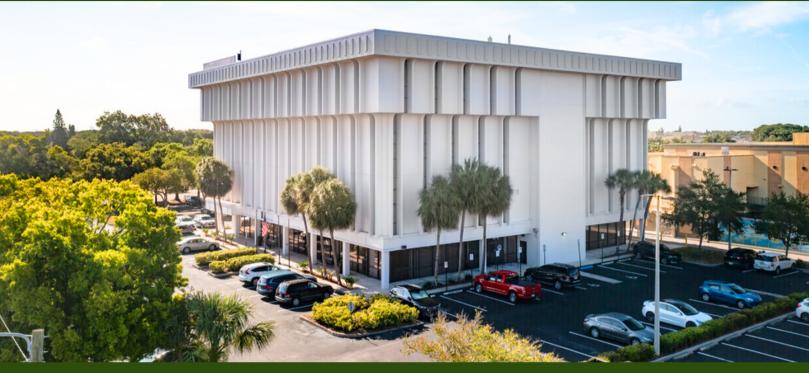

## PROPERTY OVERVIEW

Tyrone Tower is a 72,000 square foot Class B Office building centrally located near popular beaches, Downtown St. Pete and St. Pete International Airport. The property underwent over \$1,000,000 in renovations in 2020, which added new HVAC systems, roof, landscaping, and updated common areas. Located on busy 66th St, Tyrone Tower is within walking distance of Publix, the Tyrone Mall and many other amenities.