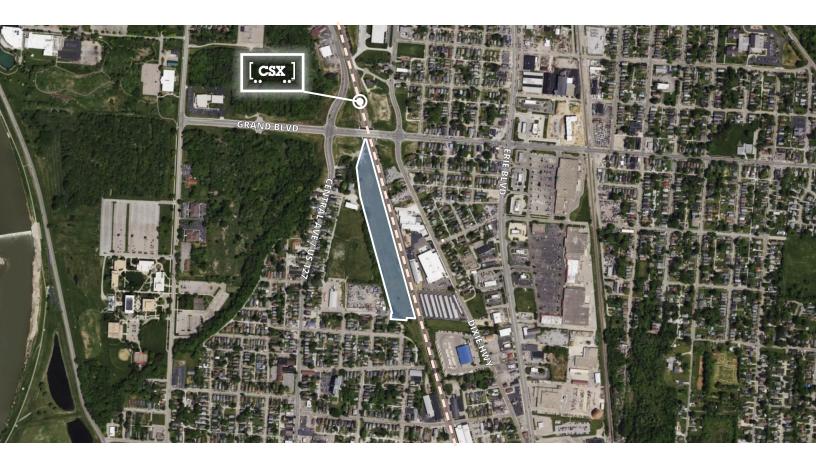

## Hamilton development site with CSX rail potential

- Located within an Enterprise Zone and Community Reinvestment Area
- 6 minute drive to Butler County Regional Airport and 40 minutes to Downtown Cincinnati
- Ideal location for commercial or industrial developments
- Close proximity to dining and retail amenities along Erie Blvd

Up to 9.43± acres available

Utilities nearby site

Quick and convenient access to US 127 and SR 4

City of Hamilton incentives available

Get more information

Scott Pickett
Managing Director
+1 614 545 3990

Tom Miles Vice President +1 614 545 3995