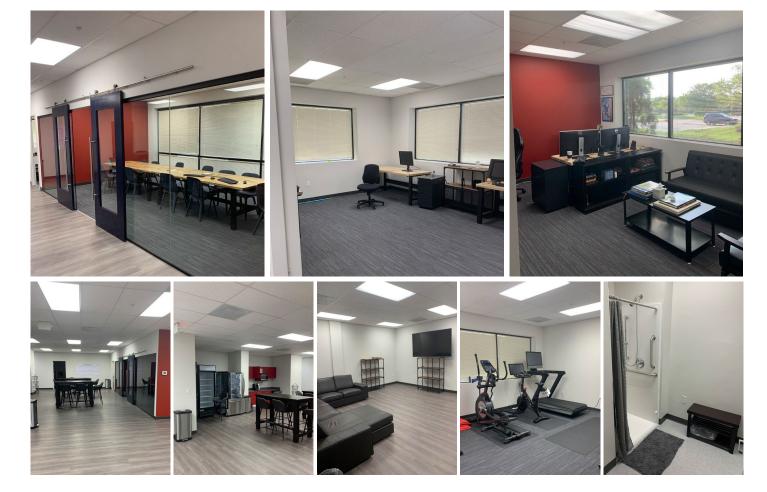

# Interior Photos

4.355 r.s.f. – Available:

Rate \$15.00/s.f

- Occupancy: Immediately \$15.00/MG p.s.f. - Rental rate: - Term:

- End unit with three sides of glass windows and nine-foot ceiling heights

- Fully furnished office
- Space includes full gym with equipment and shower