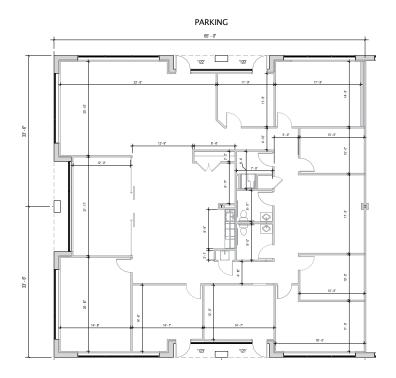

## Floor Plan

4.355 r.s.f. – Available:

Rate \$15.00/s.f

- Occupancy: Immediately \$15.00/MG p.s.f. - Rental rate: - Term:

- End unit with three sides of glass windows and nine-foot ceiling heights

- Fully furnished office
- Space includes full gym with equipment and shower