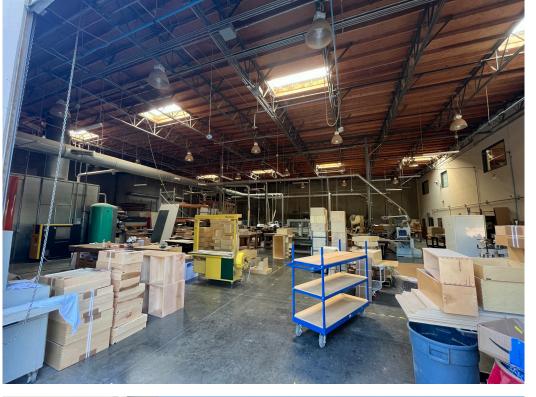

p Doors         |     | Concrete Tilt up                                                             |
| <u></u> | 24' Clear Height                  |     | Newly Built 2nd Story Office & Living Area (Can be converted back to Office) |
| P       | Approximately 44 Parking Spaces   |     | Skylights Throughout                                                         |

Information herein has been obtained from sources deemed reliable, however its accuracy cannot be guaranteed. The user is required to conduct their own due diligence and verification.

## **FLOOR PLAN**





**SECOND FLOOR** 

**FIRST FLOOR** 

Information herein has been obtained from sources deemed reliable, however its accuracy cannot be guaranteed. The user is required to conduct their own due diligence and verification.