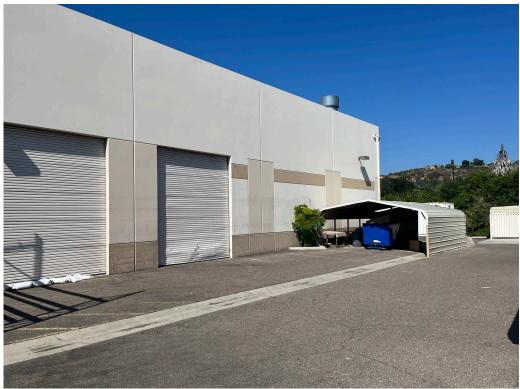

## PROPERTY HIGHLIGHTS

|         | 9435 Bond Ave, El Cajon, CA 92021 |     | 1200 amps                                                                    |
|---------|-----------------------------------|-----|------------------------------------------------------------------------------|
|         | ± 15,130 SF, ± 1.16 Acres         |     | County M52 Zoning                                                            |
|         | Lease Rate Withheld               |     | Sprinklered                                                                  |
| 0000    | 33% Office, 67% Warehouse         | 3/6 | Built in 2006                                                                |
|         | 4 (12'x12') Roll up Doors         |     | Concrete Tilt up                                                             |
| <u></u> | 24' Clear Height                  |     | Newly Built 2nd Story Office & Living Area (Can be converted back to Office) |
| P       | Approximately 44 Parking Spaces   |     | Skylights Throughout                                                         |