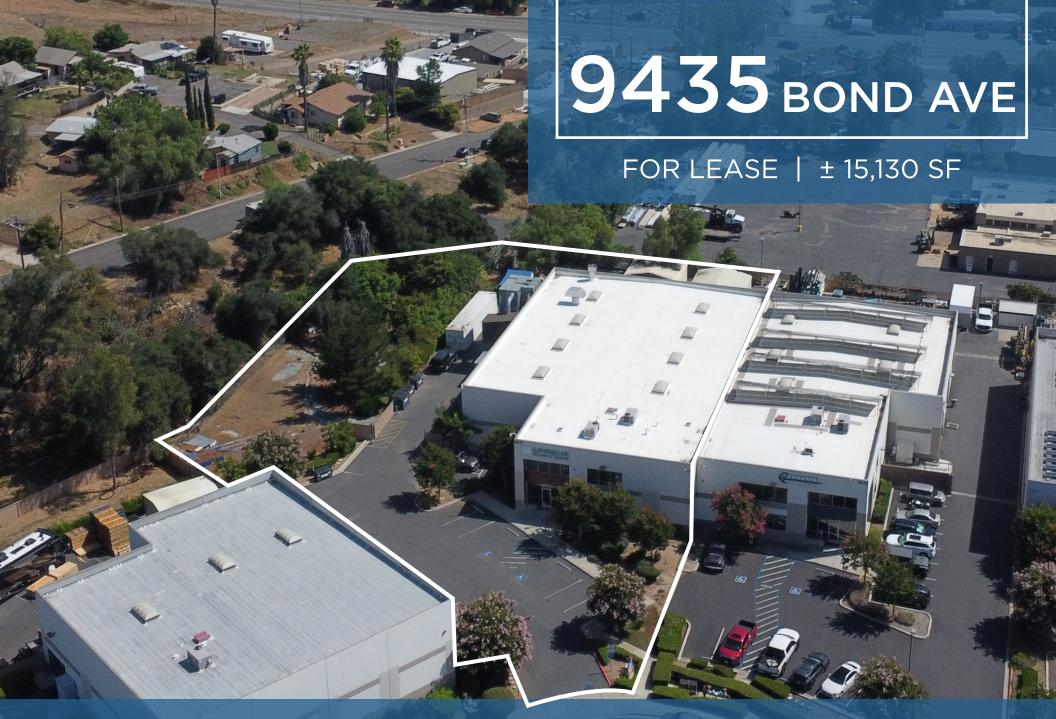

## PROPERTY HIGHLIGHTS

|         | 9435 Bond Ave, El Cajon, CA 92021 |     | 1200 amps                                                                    |
|---------|-----------------------------------|-----|------------------------------------------------------------------------------|
|         | ± 15,130 SF, ± 1.16 Acres         |     | County M52 Zoning                                                            |
|         | Lease Rate Withheld               |     | Sprinklered                                                                  |
| 0000    | 33% Office, 67% Warehouse         | 3/6 | Built in 2006                                                                |
|         | 4 (12'x12') Roll up Doors         |     | Concrete Tilt up                                                             |
| <u></u> | 24' Clear Height                  |     | Newly Built 2nd Story Office & Living Area (Can be converted back to Office) |
| P       | Approximately 44 Parking Spaces   |     | Skylights Throughout                                                         |