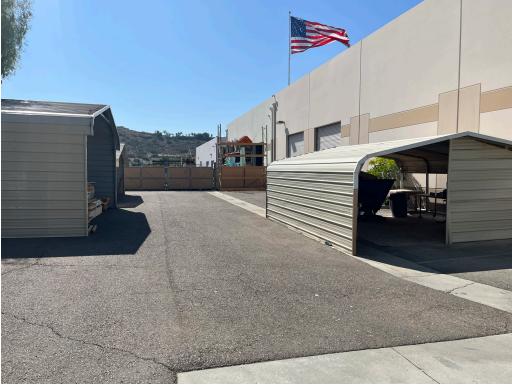

## PROPERTY HIGHLIGHTS

|         | 9435 Bond Ave, El Cajon, CA 92021 |     | 1200 amps                                                                    |
|---------|-----------------------------------|-----|------------------------------------------------------------------------------|
|         | ± 15,130 SF, ± 1.16 Acres         |     | County M52 Zoning                                                            |
|         | Lease Rate Withheld               |     | Sprinklered                                                                  |
| 0000    | 33% Office, 67% Warehouse         | 3/6 | Built in 2006                                                                |
|         | 4 (12'x12') Roll up Doors         |     | Concrete Tilt up                                                             |
| <u></u> | 24' Clear Height                  |     | Newly Built 2nd Story Office & Living Area (Can be converted back to Office) |
| P       | Approximately 44 Parking Spaces   |     | Skylights Throughout                                                         |