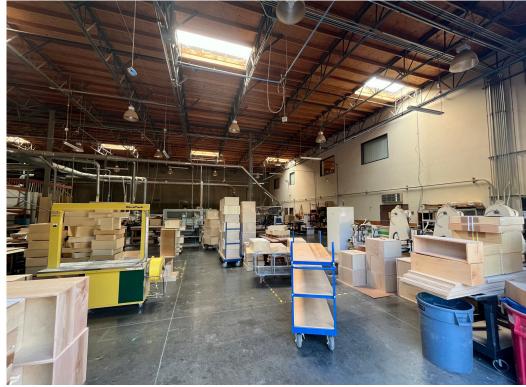

## PROPERTY HIGHLIGHTS

|         | 9435 Bond Ave, El Cajon, CA 92021 |     | 1200 amps                                                                    |
|---------|-----------------------------------|-----|------------------------------------------------------------------------------|
|         | ± 15,130 SF, ± 1.16 Acres         |     | County M52 Zoning                                                            |
|         | Lease Rate Withheld               |     | Sprinklered                                                                  |
| 0000    | 33% Office, 67% Warehouse         | 3/6 | Built in 2006                                                                |
|         | 4 (12'x12') Roll up Doors         |     | Concrete Tilt up                                                             |
| <u></u> | 24' Clear Height                  |     | Newly Built 2nd Story Office & Living Area (Can be converted back to Office) |
| P       | Approximately 44 Parking Spaces   |     | Skylights Throughout                                                         |