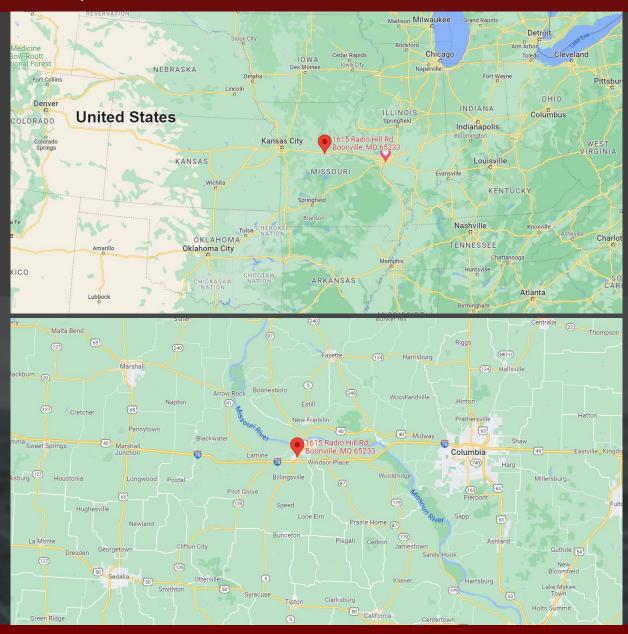

#### 88,000 S.F. INDUSTRIAL BUILDING

- +/- 2,000 S.F. OF OFFICE
- 6 DRIVE-IN DOORS
- 4 LOADING DOCKS
- 13'-15' CEILING HEIGHTS
- 6 MW TRANSFORMER ON SITE, 9000 AMPS
- AMPLE PARKING
- LOCATED EQUIDISTANT FROM ST. LOUIS & KANSAS CITY
- 1 ACRE OF FENCED SIDE YARD
- WELL SUITED FOR DISTRIBUTION, MANUFACTURING, STORAGE

# 1615 RADIO HILL RD. BOONVILLE, MO