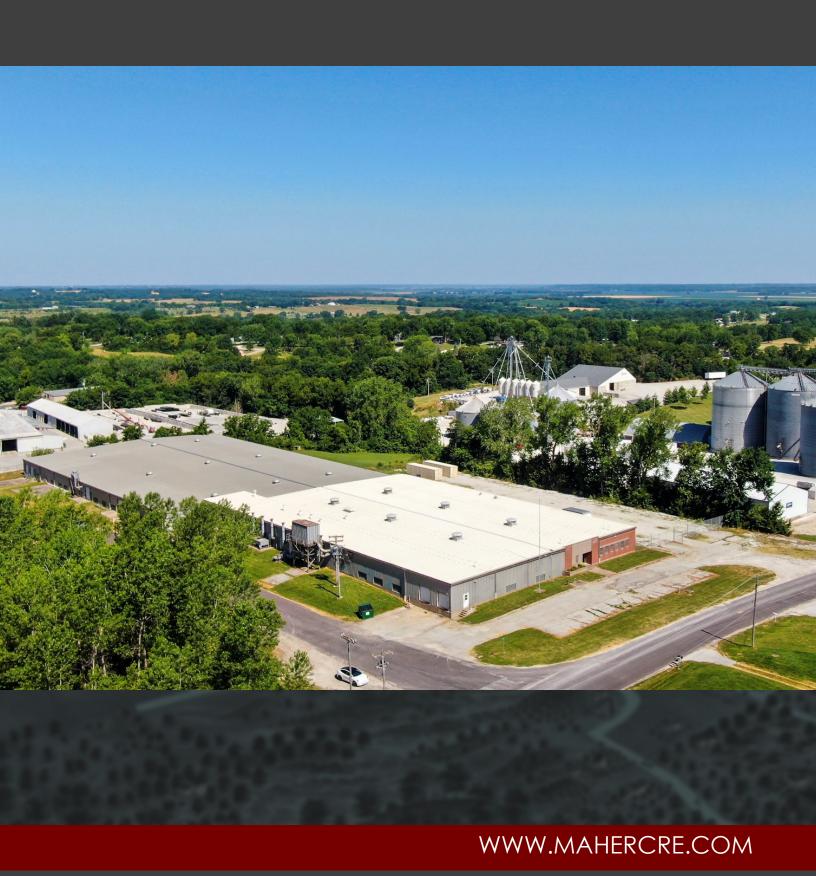

## 1615 Radio Hill Rd.

Boonville, MO

## PROPERTY OVERVIEW

FOR <u>SALE</u>: \$2,800,000 OR <u>LEASE</u>: \$4.50 S.F. GROSS

#### 88,000 S.F. INDUSTRIAL BUILDING

- +/- 2,000 S.F. OF OFFICE
- 6 DRIVE-IN DOORS
- 4 LOADING DOCKS
- 13'-15' CEILING HEIGHTS
- 6 MW TRANSFORMER ON SITE, 9000 AMPS
- AMPLE PARKING
- LOCATED EQUIDISTANT FROM ST. LOUIS & KANSAS CITY
- 1 ACRE OF FENCED SIDE YARD
- WELL SUITED FOR DISTRIBUTION, MANUFACTURING, STORAGE