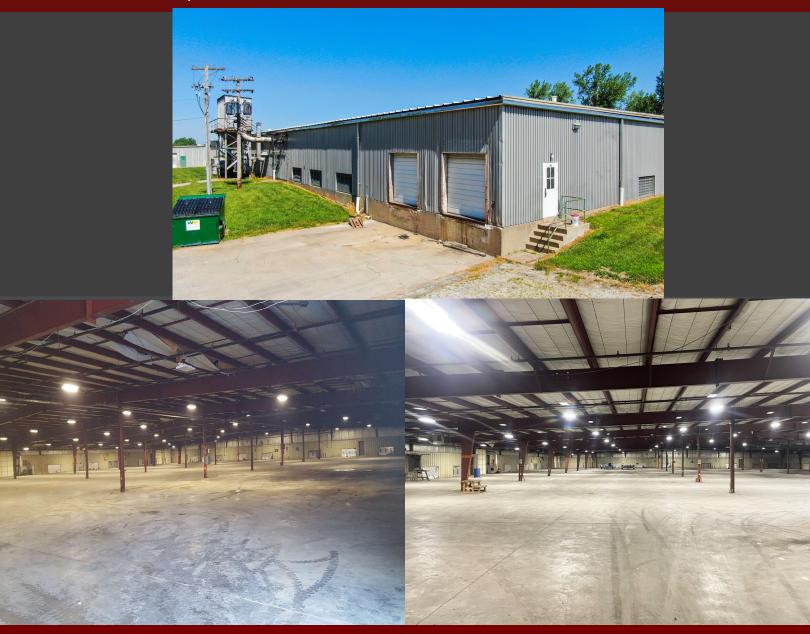

#### 88,000 S.F. INDUSTRIAL BUILDING

- +/- 2,000 S.F. OF OFFICE
- 6 DRIVE-IN DOORS
- 4 LOADING DOCKS
- 13'-15' CEILING HEIGHTS
- 6 MW TRANSFORMER ON SITE, 9000 AMPS
- AMPLE PARKING
- LOCATED EQUIDISTANT FROM ST. LOUIS & KANSAS CITY
- 1 ACRE OF FENCED SIDE YARD
- WELL SUITED FOR DISTRIBUTION, MANUFACTURING, STORAGE

## 1615 RADIO HILL RD.

**BOONVILLE, MO** 