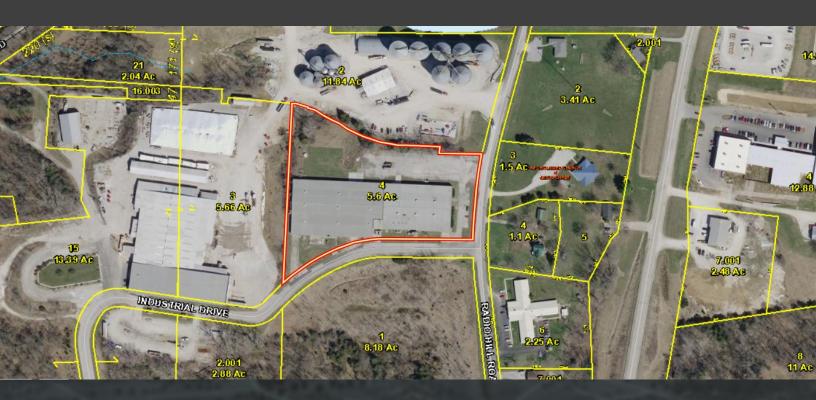

#### 88,000 S.F. INDUSTRIAL BUILDING

- +/- 2,000 S.F. OF OFFICE
- 6 DRIVE-IN DOORS
- 4 LOADING DOCKS
- 13'-15' CEILING HEIGHTS
- 6 MW TRANSFORMER ON SITE, 9000 AMPS
- AMPLE PARKING
- LOCATED EQUIDISTANT FROM ST. LOUIS & KANSAS CITY
- 1 ACRE OF FENCED SIDE YARD
- WELL SUITED FOR DISTRIBUTION, MANUFACTURING, STORAGE

## 1615 RADIO HILL RD.

### **BOONVILLE, MO**