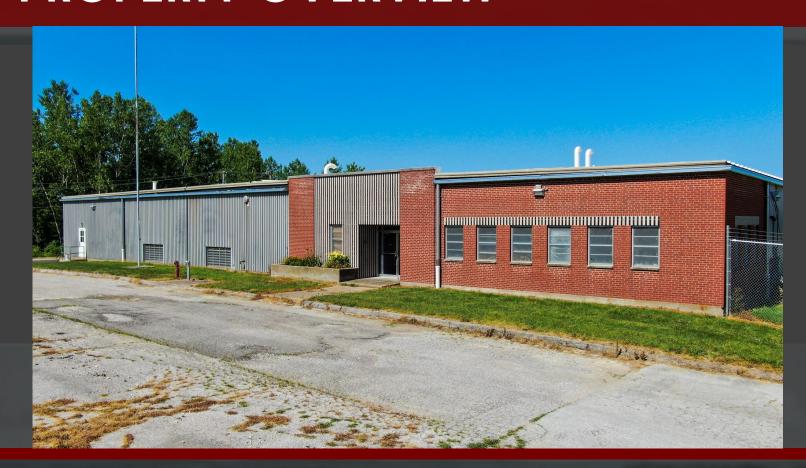

## PROPERTY OVERVIEW

FOR <u>SALE</u>: \$2,800,000 OR <u>LEASE</u>: \$4.50 S.F. GROSS

#### 88,000 S.F. INDUSTRIAL BUILDING

- +/- 2,000 S.F. OF OFFICE
- 6 DRIVE-IN DOORS
- 4 LOADING DOCKS
- 13'-15' CEILING HEIGHTS
- 6 MW TRANSFORMER ON SITE, 9000 AMPS
- AMPLE PARKING
- LOCATED EQUIDISTANT FROM ST. LOUIS & KANSAS CITY
- 1 ACRE OF FENCED SIDE YARD
- WELL SUITED FOR DISTRIBUTION, MANUFACTURING, STORAGE