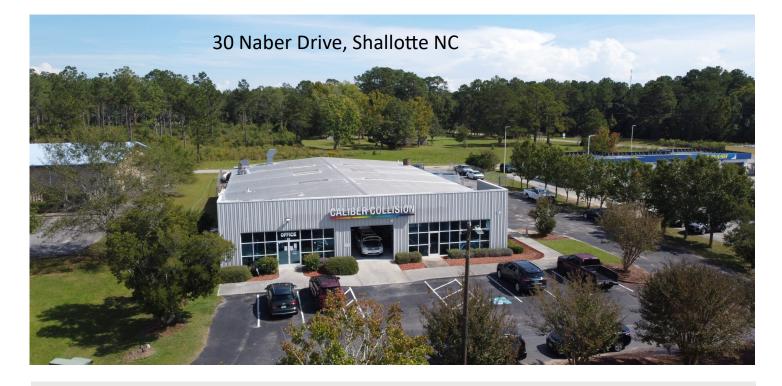

## CALIBER COLLISION CENTERS ,

SHALLOTTE, NC

## Shallotte, Property Qualities

- +/- 9,898 Square feet of space
- Located in fast growing Brunswick County
- 1 Acre site zoned Highway Business
- Low maintenance pre-engineered building

GARY FISHER, BROKER 910.232.1102 GFISHERNCRE@OUTLOOK.COM 5507 DUNMORE WILMINGTON NC 28409 WWW.FISHERNCRE.COM