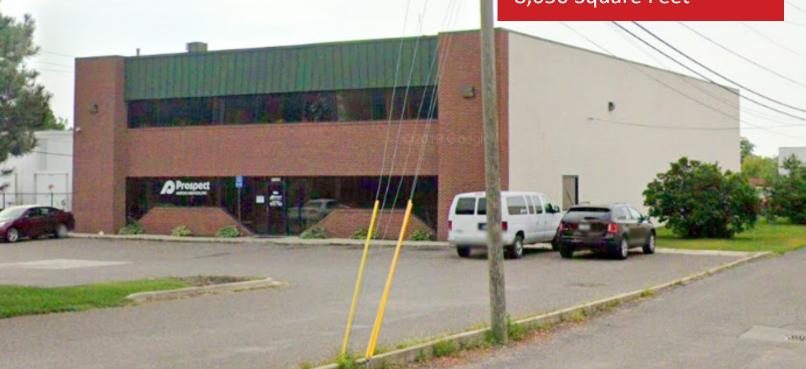

30665 Beverly Road Romulus, Michigan 8,050 Square Feet

- Tremendous Opportunity to be Part of Airport Market Area Growth
- Exceptionally Clean and Well Maintained
- Building is Built by D & G Construction Co.
- Two Docks, One Grade Level Door
- Possible Duplex with Flexible Office Layout
- Sprinklered For Fire Protection
- Fenced Yard With 140' Truck Turning Radius
- 22' Clear Height, Radiant Heat
- Mezzanine Storage Over Offices
- Must See!

#### **Burger & Company**

248.536.2888 www.burgercollc.com 38345 W. 10 Mile Road, Suite 100 Farmington Hills, MI 48335

President Cell: 586.202.7800 paul@burgercollc.com

30665 Beverly Road Romulus, MI