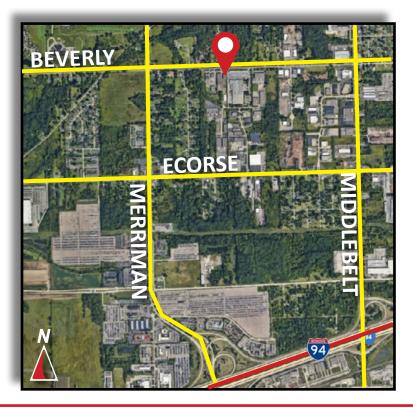

#### **BUILDING SPECIFICATIONS**

| Location     | Middlebelt and I-94    | Total Building Square Feet | 8,050 SF                      |
|--------------|------------------------|----------------------------|-------------------------------|
| County       | Wayne                  | Square Feet Available      | 8,050 SF                      |
| Zoning       | Light Industrial       | Office Square Feet         | 1,800 SF                      |
| Lot Size     | .98 Acres              | Warehouse Square Feet      | 6,250 SF                      |
| Year Built   | 1998                   |                            |                               |
| Construction | Masonry                | Roof                       | Rubber Membrane               |
| Clear Height | 22′                    | Grade Level Doors          | One (12'x14' Electric)        |
| Lighting     | Metal Halide           | Dock Doors                 | Two with Levelers             |
| Heating      | Radiant                | Power                      | 600 Amps 3 Phase 208<br>Volts |
| Parking      | 17 Cars                | Sprinklers                 | Yes                           |
| Floors       | 6" Reinforced Concrete | Restrooms                  | Three                         |
| Freestanding | Yes                    | Property Taxes             | \$10,356.86 (2023)            |

#### Description

- Located Between Two I-94 Interchanges (Middlebelt and Merriman)
- Fenced Yard, Automotive Repair Equipment (Hoist, Lube System, etc) Available
- Mezzanine Storage Over Offices, Not Included in Square Footage
- Roof Recently Redone