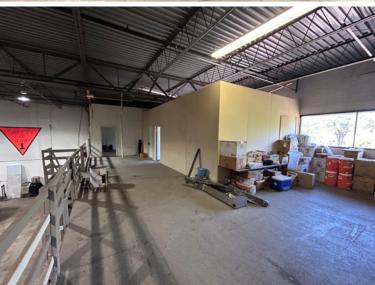

30665 Beverly Road Romulus, Michigan 8,050 Square Feet

- Tremendous Opportunity to be Part of Airport Market Area Growth
- Exceptionally Clean and Well Maintained
- Building is Built by D & G Construction Co.
- Two Docks, One Grade Level Door
- Possible Duplex with Flexible Office Layout
- Sprinklered For Fire Protection
- Fenced Yard With 140' Truck Turning Radius
- 22' Clear Height, Radiant Heat
- Mezzanine Storage Over Offices
- Must See!

#### Description

- Located Between Two I-94 Interchanges (Middlebelt and Merriman)
- Fenced Yard, Automotive Repair Equipment (Hoist, Lube System, etc) Available
- Mezzanine Storage Over Offices, Not Included in Square Footage
- Roof Recently Redone