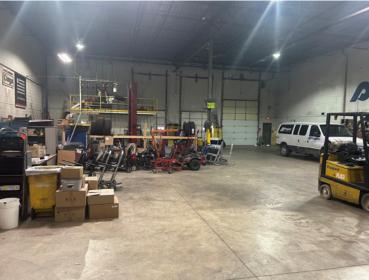

30665 Beverly Road Romulus, Michigan 8,050 Square Feet

- Tremendous Opportunity to be Part of Airport Market Area Growth
- Exceptionally Clean and Well Maintained
- Building is Built by D & G Construction Co.
- Two Docks, One Grade Level Door
- Possible Duplex with Flexible Office Layout
- Sprinklered For Fire Protection
- Fenced Yard With 140' Truck Turning Radius
- 22' Clear Height, Radiant Heat
- Mezzanine Storage Over Offices
- Must See!

#### Description

- Located Between Two I-94 Interchanges (Middlebelt and Merriman)
- Fenced Yard, Automotive Repair Equipment (Hoist, Lube System, etc) Available
- Mezzanine Storage Over Offices, Not Included in Square Footage
- Roof Recently Redone