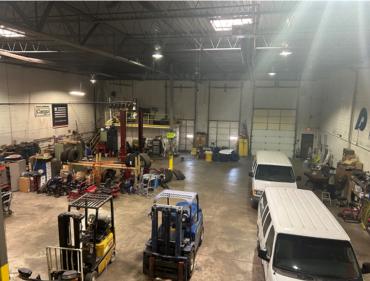

30665 Beverly Road Romulus, Michigan 8,050 Square Feet

- Tremendous Opportunity to be Part of Airport Market Area Growth
- Exceptionally Clean and Well Maintained
- Building is Built by D & G Construction Co.
- Two Docks, One Grade Level Door
- Possible Duplex with Flexible Office Layout
- Sprinklered For Fire Protection
- Fenced Yard With 140' Truck Turning Radius
- 22' Clear Height, Radiant Heat
- Mezzanine Storage Over Offices
- Must See!

#### Description

- Located Between Two I-94 Interchanges (Middlebelt and Merriman)
- Fenced Yard, Automotive Repair Equipment (Hoist, Lube System, etc) Available
- Mezzanine Storage Over Offices, Not Included in Square Footage
- Roof Recently Redone