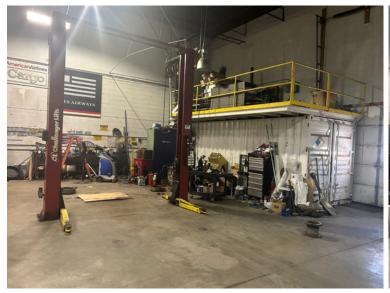

#### Description

- Located Between Two I-94 Interchanges (Middlebelt and Merriman)
- Fenced Yard, Automotive Repair Equipment (Hoist, Lube System, etc) Available
- Mezzanine Storage Over Offices, Not Included in Square Footage
- Roof Recently Redone