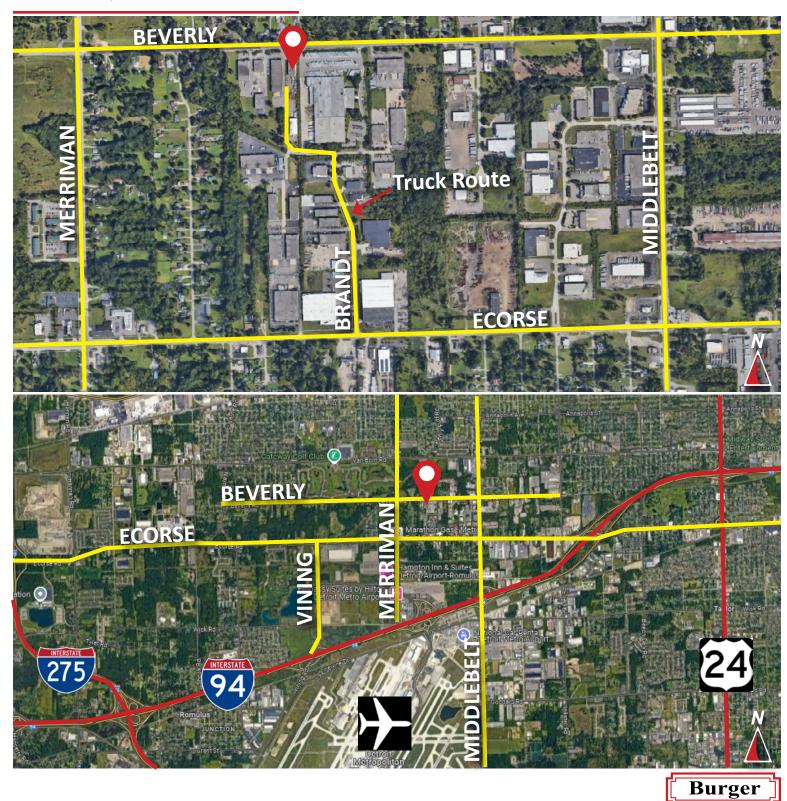

#### **BUILDING SPECIFICATIONS**

| Location     | Middlebelt and I-94    | Total Building Square Feet | 8,050 SF                      |
|--------------|------------------------|----------------------------|-------------------------------|
| County       | Wayne                  | Square Feet Available      | 8,050 SF                      |
| Zoning       | Light Industrial       | Office Square Feet         | 1,800 SF                      |
| Lot Size     | .98 Acres              | Warehouse Square Feet      | 6,250 SF                      |
| Year Built   | 1998                   |                            |                               |
| Construction | Masonry                | Roof                       | Rubber Membrane               |
| Clear Height | 22′                    | Grade Level Doors          | One (12'x14' Electric)        |
| Lighting     | Metal Halide           | Dock Doors                 | Two with Levelers             |
| Heating      | Radiant                | Power                      | 600 Amps 3 Phase 208<br>Volts |
| Parking      | 17 Cars                | Sprinklers                 | Yes                           |
| Floors       | 6" Reinforced Concrete | Restrooms                  | Three                         |
| Freestanding | Yes                    | Property Taxes             | \$10,356.86 (2023)            |

#### Description

- Located Between Two I-94 Interchanges (Middlebelt and Merriman)
- Fenced Yard, Automotive Repair Equipment (Hoist, Lube System, etc) Available
- Mezzanine Storage Over Offices, Not Included in Square Footage
- Roof Recently Redone