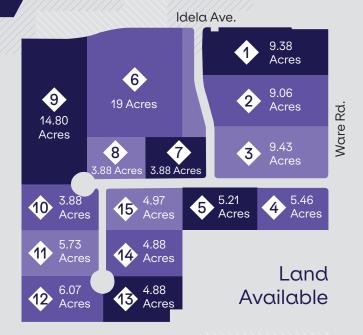

r of Idela and Ware Rd. McAllen, TX.





#### McALLEN NEARSHORING INDUSTRIAL PARK

### » Location Advantages

The McAllen Nearshoring Industrial Park will have an easy access to the new 365 Tollway Project, which will connect the Anzalduas and Pharr international bridges.



Excellent accessibility to highways and exit ramps, with great highway interconnectivity and public transportation penetration. Our strategic location has the best proximity to the McAllen Miller International Airport and to the Loop 374, as well as quick access to the international ports of entry like Anzalduas, Pharr and Hidalgo. Our warehouse will be in great proximity to suppliers, producers and customers, reducing lead times, decreasing transportation costs and enhancing responsiveness.

#### » Lot Distribution



# » Location proximity

| PLACE                      |            | TIME    | DISTANCE |
|----------------------------|------------|---------|----------|
| Pharr International Bridge | e          | 22 min. | 11 mi    |
| Anzalduas International E  | Bridge     | 19 min. | 9 mi     |
| McAllen Miller Internation | al Airport | 7 min.  | 3.1 mi   |
| Port of Brownsville        |            | 60 min. | 60.4 mi  |
| Hospital                   |            | 11 min. | 4.4 mi   |
| Shopping Centers           |            | 9 min.  | 3.5 mi   |
| Hotels                     |            | 7 min.  | 2.5 mi   |