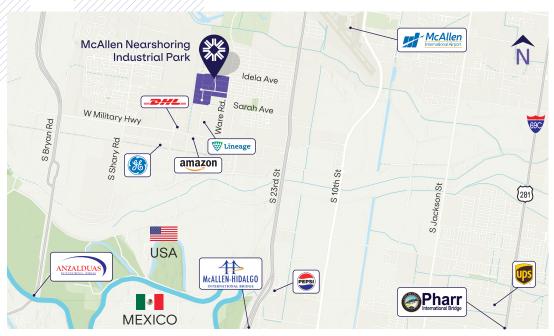

#### McALLEN NEARSHORING INDUSTRIAL PARK

### » Location Advantages

The McAllen Nearshoring Industrial Park will have an easy access to the new 365 Tollway Project, which will connect the Anzalduas and Pharr international bridges.

Excellent accessibility to highways and exit ramps, with great highway interconnectivity and public transportation penetration. Our strategic location has the best proximity to the McAllen Miller International Airport and to the Loop 374, as well as quick access to the international ports of entry like Anzalduas, Pharr and Hidalgo. Our warehouse will be in great proximity to suppliers, producers and customers, reducing lead times, decreasing transportation costs and enhancing responsiveness.

# » Location proximity

| PLACE                      |            | TIME    | DISTANCE |
|----------------------------|------------|---------|----------|
| Pharr International Bridge | e          | 22 min. | 11 mi    |
| Anzalduas International E  | Bridge     | 19 min. | 9 mi     |
| McAllen Miller Internation | al Airport | 7 min.  | 3.1 mi   |
| Port of Brownsville        |            | 60 min. | 60.4 mi  |
| Hospital                   |            | 11 min. | 4.4 mi   |
| Shopping Centers           |            | 9 min.  | 3.5 mi   |
| Hotels                     |            | 7 min.  | 2.5 mi   |