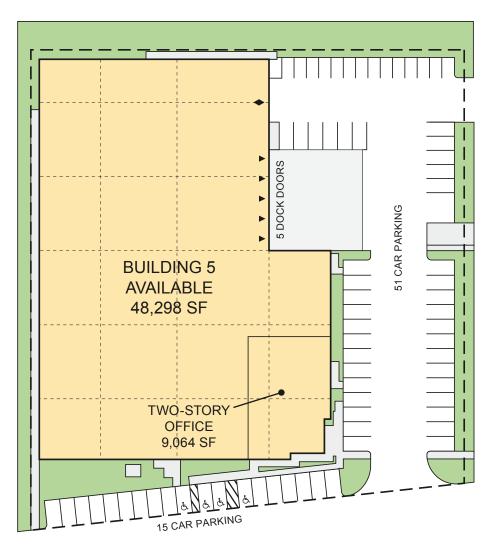

## PROPERTY FEATURES

- · Master planned industrial development
- Adjacent to newly completed Mission Blvd./CA-71 Interchange
- 48,298 SF building situated on 1.92 acres
- 28'-30' clear height
- 9,064 SF high-end, two-story office space
- 800 Amp (277 / 480v) electrical service
- 5 dock-high loading doors, all with edge-of-dock levelers
- 3 in-pit levelers
- 1 ground level loading ramp
- · Motorized gate
- Motion sensored warehouse lighting
- 120' secured truck court
- 72 parking stalls
- ESFR sprinkler system K-17
- 6 restooms 3 in downstairs office, 2 in upstairs office, and 1 in the warehouse
- LED warehouse lighting
- Excellent access to CA-71, CA-60, CA-57 and I-10 freeways