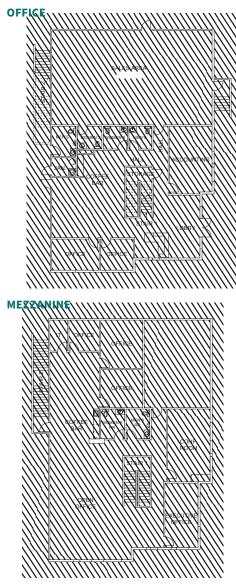

## PROPERTY FEATURES

- · Master planned industrial development
- Adjacent to newly completed Mission Blvd./CA-71 Interchange
- 48,298 SF building situated on 1.92 acres
- 28'-30' clear height
- 9,064 SF high-end, two-story office space
- 800 Amp (277 / 480v) electrical service
- 5 dock-high loading doors, all with edge-of-dock levelers
- 3 in-pit levelers
- 1 ground level loading ramp
- · Motorized gate
- Motion sensored warehouse lighting
- 120' secured truck court
- 72 parking stalls
- ESFR sprinkler system K-17
- 6 restooms 3 in downstairs office, 2 in upstairs office, and 1 in the warehouse
- LED warehouse lighting
- Excellent access to CA-71, CA-60, CA-57 and I-10 freeways