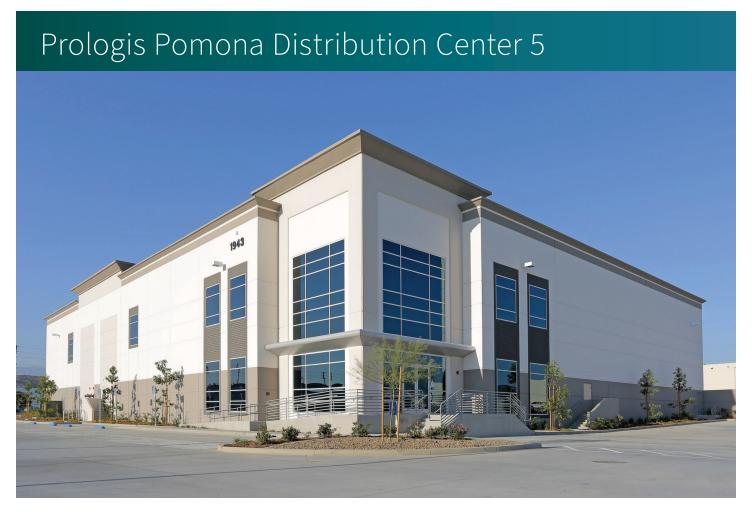

Industrial Space For Lease





1943 W Mission Boulevard Pomona, CA



Your single-source service for efficient move-in and operations: prologisessentials.com

## PROPERTY FEATURES

- · Master planned industrial development
- Adjacent to newly completed Mission Blvd./CA-71 Interchange
- 48,298 SF building situated on 1.92 acres
- 28'-30' clear height
- 9,064 SF high-end, two-story office space
- 800 Amp (277 / 480v) electrical service
- 5 dock-high loading doors, all with edge-of-dock levelers
- 3 in-pit levelers
- 1 ground level loading ramp
- · Motorized gate
- Motion sensored warehouse lighting
- 120' secured truck court
- 72 parking stalls
- ESFR sprinkler system K-17
- 6 restooms 3 in downstairs office, 2 in upstairs office, and 1 in the warehouse
- LED warehouse lighting
- Excellent access to CA-71, CA-60, CA-57