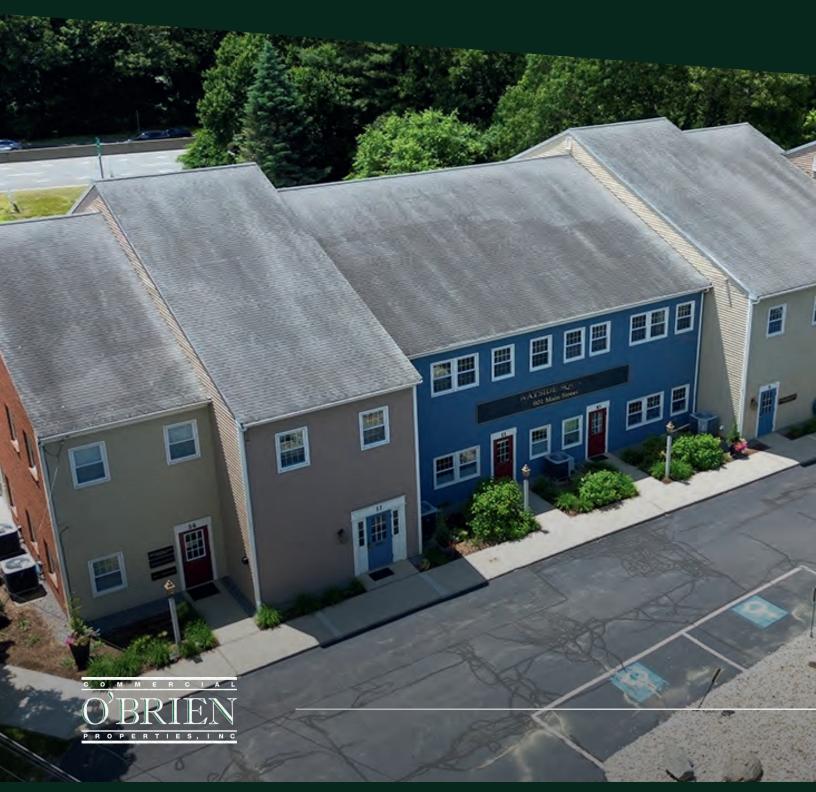

#### SUMMARY

Located within the Wayside Square Office Building, this beautiful second floor, 1,657 square foot office space, is currently two (2) combined units, Unit 203 (907 SF) and Unit 205 (750 SF). The current buildout consists of 5 private offices, conference room, kitchen, reception, interior bathrooms and areas for storage. The condo association fees cover HVAC maintenance, landscaping, snow and trash removal and property management.

### THE PROPERTY/LOCATION

1,657 SF OF OFFICE SPACE FOR SALE OR LEASE TWO (2) COMBINED UNITS (203 AND 205)