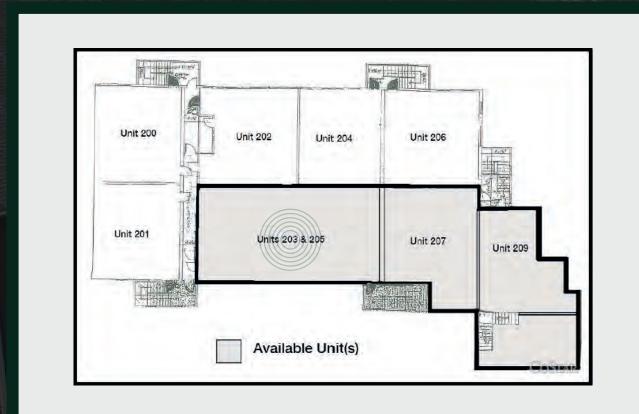

#### SUMMARY

Located within the Wayside Square Office Building, this beautiful second floor, 1,657 square foot office space, is currently two (2) combined units, Unit 203 (907 SF) and Unit 205 (750 SF). The current buildout consists of 5 private offices, conference room, kitchen, reception, interior bathrooms and areas for storage. The condo association fees cover HVAC maintenance, landscaping, snow and trash removal and property management.

#### SPECIFICATIONS

- TYPE: OFFICE
- STORIES: TWO (2)
- HEATING: NATURAL GAS
- WATER: TOWN OF CONCORD
- SEWER: TOWN OF CONCORD
- UNIT 203 (907 SF) /UNIT 205 (750 SF)
- 1,657 SF /TOTAL COMBINED
- CONDO FEES: HVAC, MAINTENANCE, LANDSCAPING, SNOW REMOVAL, TRASH REMOVAL AND MORE

### THE PROPERTY/LOCATION

1,657 SF OF OFFICE SPACE FOR SALE OR LEASE TWO (2) COMBINED UNITS (203 AND 205)