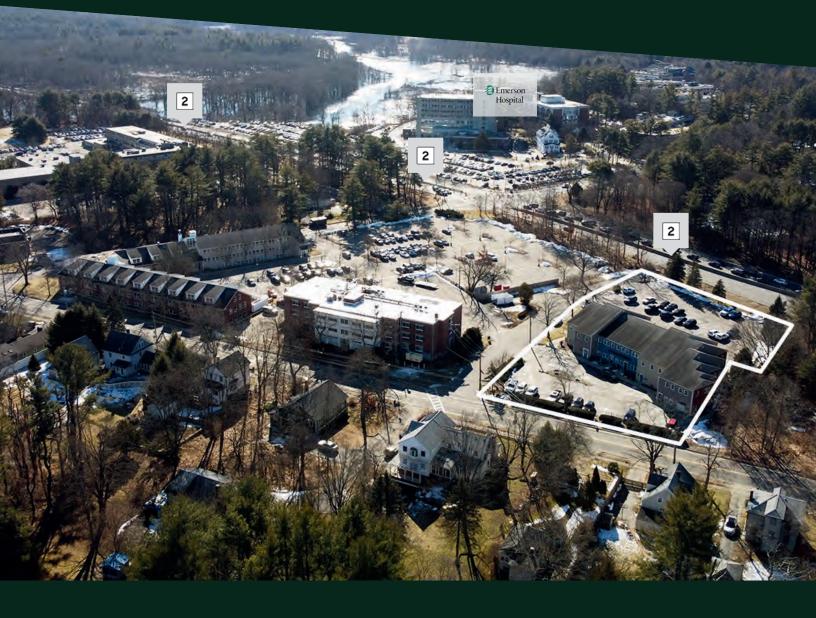

#### SUMMARY

Located within the Wayside Square Office Building, this beautiful second floor, 1,657 square foot office space, is currently two (2) combined units, Unit 203 (907 SF) and Unit 205 (750 SF). The current buildout consists of 5 private offices, conference room, kitchen, reception, interior bathrooms and areas for storage. The condo association fees cover HVAC maintenance, landscaping, snow and trash removal and property management.

### THE PROPERTY/LOCATION

1,657 SF OF OFFICE SPACE FOR SALE OR LEASE TWO (2) COMBINED UNITS (203 AND 205)

# WAYSIDE SQUARE UNITS 203/205

KEITH GURTLER SENIOR CONSULTANT

978.346.3098 keith@obriencommercial.com