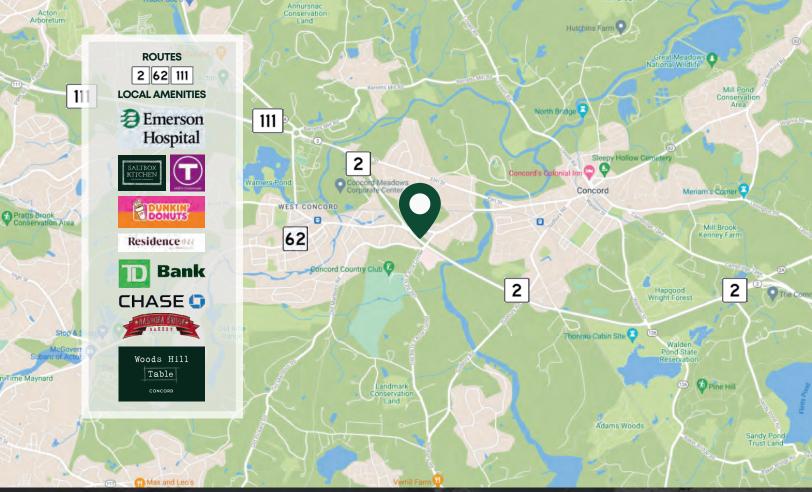

05



### PROPERTY SUMMARY/SPECIFICATIONS

#### SUMMARY

Located within the Wayside Square Office Building, this beautiful second floor, 1,657 square foot office space, is currently two (2) combined units, Unit 203 (907 SF) and Unit 205 (750 SF). The current buildout consists of 5 private offices, conference room, kitchen, reception, interior bathrooms and areas for storage. The condo association fees cover HVAC maintenance, landscaping, snow and trash removal and property management.



#### SPECIFICATIONS

- TYPE: OFFICE
- STORIES: TWO (2)
- HEATING: NATURAL GAS
- WATER: TOWN OF CONCORD
- SEWER: TOWN OF CONCORD
- UNIT 203 (907 SF) /UNIT 205 (750 SF)
- 1,657 SF /TOTAL COMBINED
- CONDO FEES: HVAC, MAINTENANCE, LANDSCAPING, SNOW REMOVAL, TRASH REMOVAL AND MORE

### THE PROPERTY/LOCATION





1,657 SF OF OFFICE SPACE FOR SALE OR LEASE TWO (2) COMBINED UNITS (203 AND 205)



# WAYSIDE SQUARE UNITS 203/205





KEITH GURTLER SENIOR CONSULTANT

978.346.3098 keith@obriencommercial.com