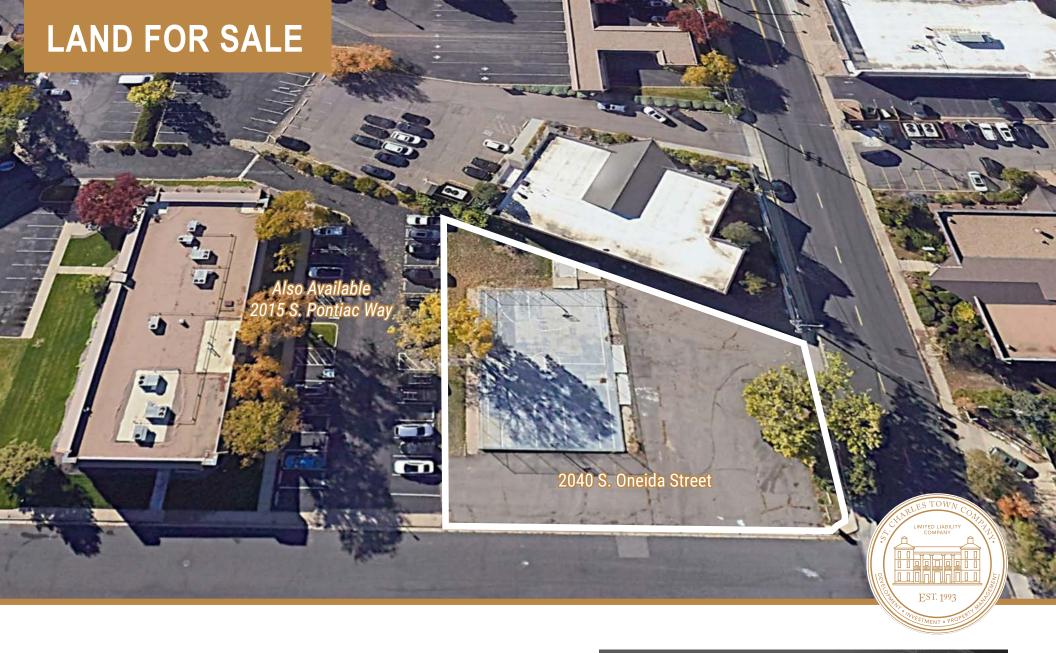

#### **ABOUT THE PROPERTY**

This 19,200 SF or 0.44 Acre corner lot offers great potential for additional parking or potential for development of an owner user building.

The property sits on corner location in a commanding location near the E. Evans Avenue corridor in a high-density neighborhood. It has easy access from E. Evans Avenue and is in close proximity to major streets such as Monaco Street, Quebec Street, Leetsdale Parkway, and Parker Road.

### **PROPERTY DETAILS**

SALE PRICE: \$600,000

| LAND AREA | 19,200 SF (0.44 Acre) |
|-----------|-----------------------|
| ZONING    | S-CC-3X               |
| TAXES     | \$16,603 (2024)       |