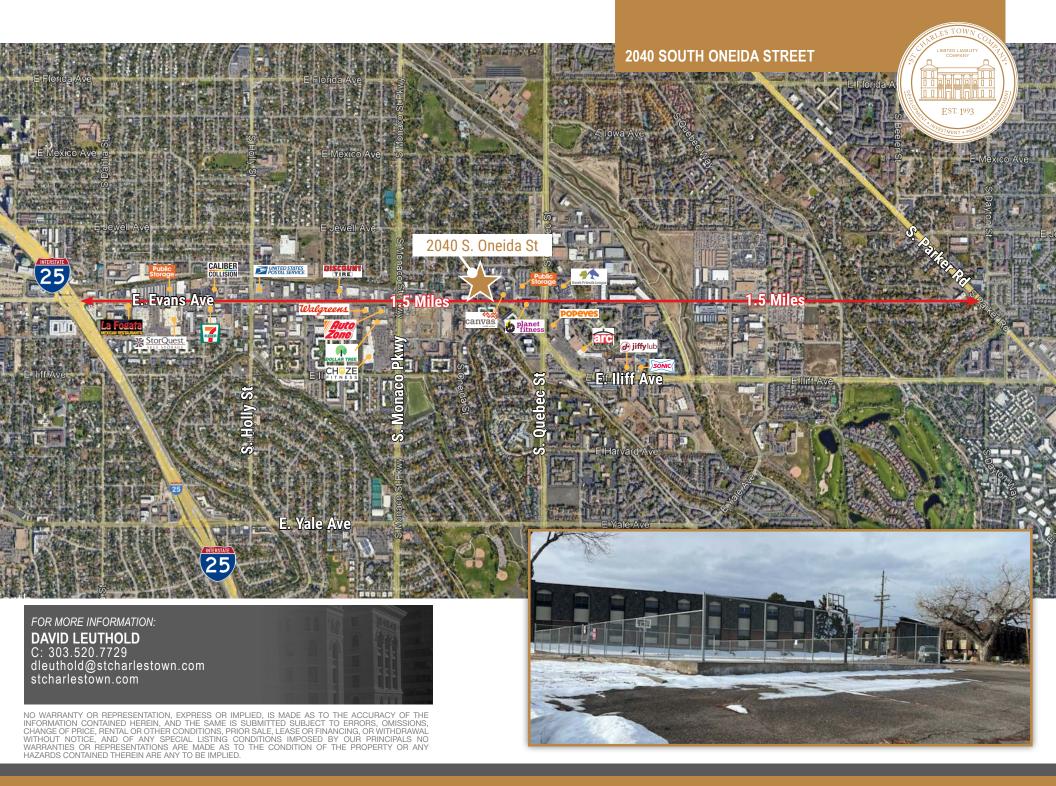

#### **ABOUT THE PROPERTY**

This 19,200 SF or 0.44 Acre corner lot offers great potential for additional parking or potential for development of an owner user building.

The property sits on corner location in a commanding location near the E. Evans Avenue corridor in a high-density neighborhood. It has easy access from E. Evans Avenue and is in close proximity to major streets such as Monaco Street, Quebec Street, Leetsdale Parkway, and Parker Road.

# 2040 SOUTH ONEIDA STREET DENVER, COLORADO 80224

FOR MORE INFORMATION:

DAVID LEUTHOLD
C: 303.520.7729
dleuthold@stcharlestown.com
stcharlestown.com