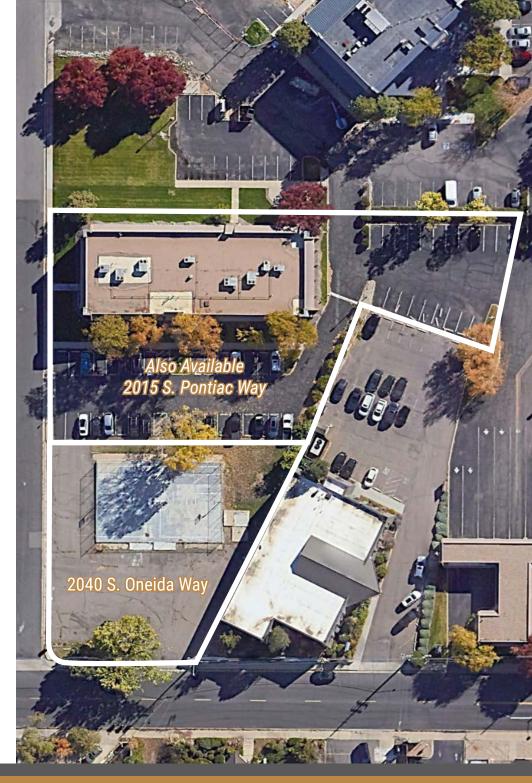

#### **ABOUT THE PROPERTY**

This 19,200 SF or 0.44 Acre corner lot offers great potential for additional parking or potential for development of an owner user building.

The property sits on corner location in a commanding location near the E. Evans Avenue corridor in a high-density neighborhood. It has easy access from E. Evans Avenue and is in close proximity to major streets such as Monaco Street, Quebec Street, Leetsdale Parkway, and Parker Road.

### **PROPERTY DETAILS**

SALE PRICE: \$600,000

| LAND AREA | 19,200 SF (0.44 Acre) |
|-----------|-----------------------|
| ZONING    | S-CC-3X               |
| TAXES     | \$16,603 (2024)       |

## **Building Available at 2015 S. Pontiac Way** SALE PRICE: \$3,999,000

| BUILDING SF | 17,823 SF                     |
|-------------|-------------------------------|
| OCCUPANCY   | 100% (lease expires 12/31/24) |
| LAND AREA   | 41,451 SF (0.95 Acre)         |
| ZONING      | S-CC-3X                       |
| TAXES       | \$59,166 (2024)               |