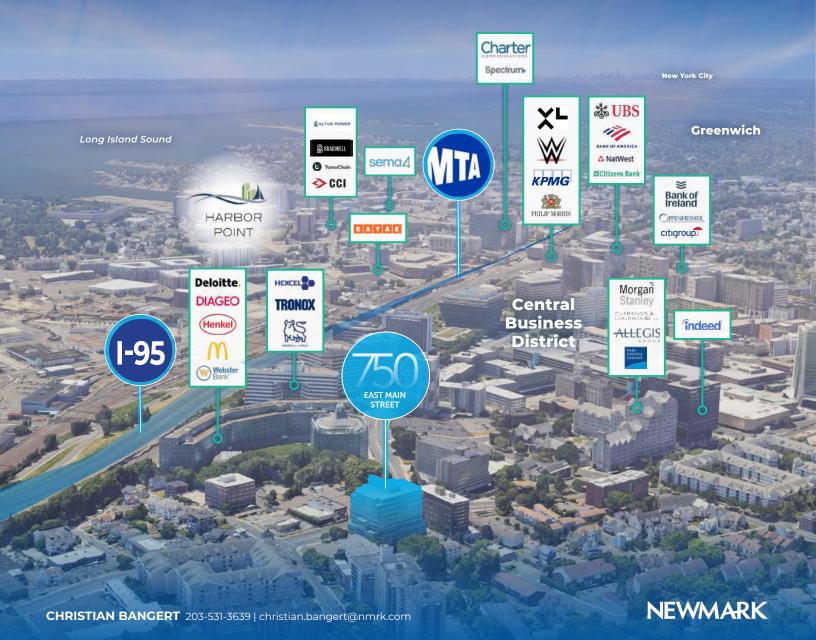

# GROWING CORPORATE HUB

CBD location with easy access to I-95 and within walking distance to the Stamford Transportation Center (MetroNorth, Amtrak, Regional Bus) and other downtown amenities

Expansive views of downtown Stamford & Long Island Sound