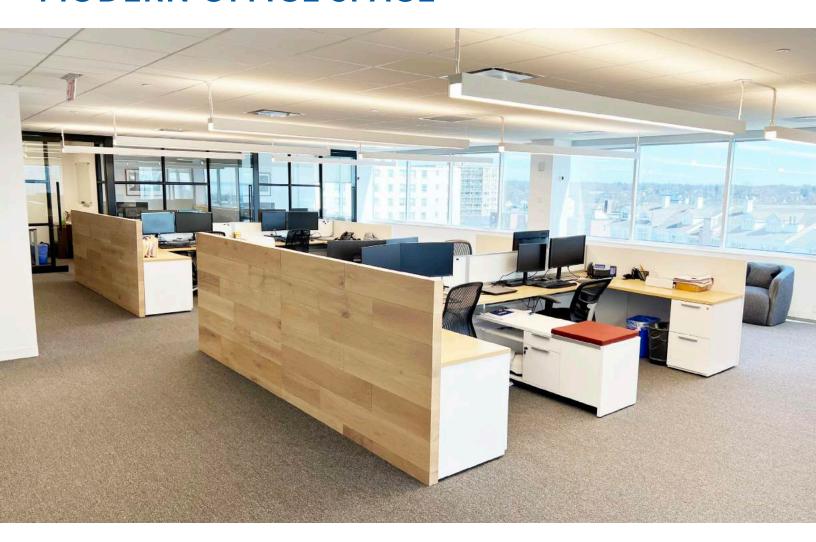

location with easy access to I-95 and within walking distance to the Stamford Transportation Center (MetroNorth, Amtrak, Regional Bus) and other downtown amenities

Expansive views of downtown Stamford & Long Island Sound

## **SPECIFICATIONS**

#### **AVAILABILITIES**

| 6 <sup>™</sup> FLOOR  | 3,210 SF   |           |           |           |
|-----------------------|------------|-----------|-----------|-----------|
| 8 <sup>TH</sup> FLOOR | 7,107 SF*  | 4,905 SF* | 2,771 SF* | 3,849 SF* |
| 10 <sup>™</sup> FLOOR | 5,850 SF** |           |           |           |

#### **RENTAL RATE**

\$28.50 GROSS + ELECTRIC

#### **TERM**

5 - 10 YEARS

#### **POSSESSION**

**IMMEDIATE** 



<sup>\*</sup> Contiguous \*\* Divisible

## RECENTLY RENOVATED AMENITIES











## **MODERN OFFICE SPACE**







# GROWING CORPORATE HUB