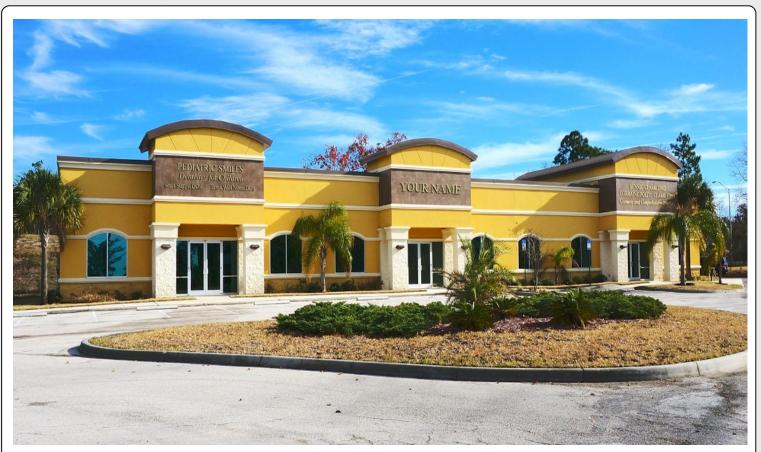

### DAMES POINT PROFESSIONAL CENTER 1651 SOUTHSIDE CONNECTOR BLVD, SUITE 2 JACKSONVILLE, FL 32225

## SHELL SPACE FOR SALE OR LEAS

2,317 Square Feet

Lease Rate: \$25/sf/yr

Sale Price: \$350,000

Suite 2 is a dark shell office condo, located inside of Dames Point Professional Center off of Southside Blvd. The current tenants located in the center are: Pediatric Smiles and Today's Dentistry.