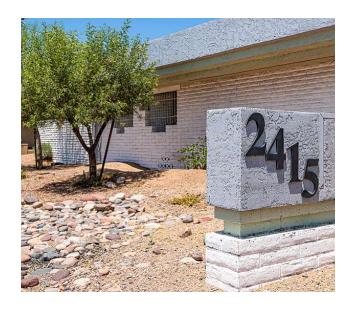

Tempe, Az 85282 - Freestanding Office Building For Sale - Owner/User with Substantial Secured Parking

## OFFICE BUILDING FOR SALE

#### PROPERTY HIGHLIGHTS

- Free-Standing Office Building
- Sale Price: \$1,100,000
- Building Size: ±2,800 SF | Lot Size: ±15,734 SF
- Frontage and Monument Signage on Rural Road
- Property Consisting of 2 Suites with Income Potential
- Suite 1: ±1,350 SF: Renovated, Reception, 3 Offices, Open Bullpen
- Suite 2: ±1,450 SF: Reception, 3 Offices, Open Office, Basement/Storage Area
- Fully Gated Parking Area
- Parking: ±7.86/1,000 SF
- Roof Recoated August 2024 with Transferrable Warranty
- 2 Air-Conditioning Units installed in 2021 and 2023
- ±5 Minutes from ASU, Downtown Tempe, I-202 & Loop 101
- Year Built: 1972
- Zoned: R-O