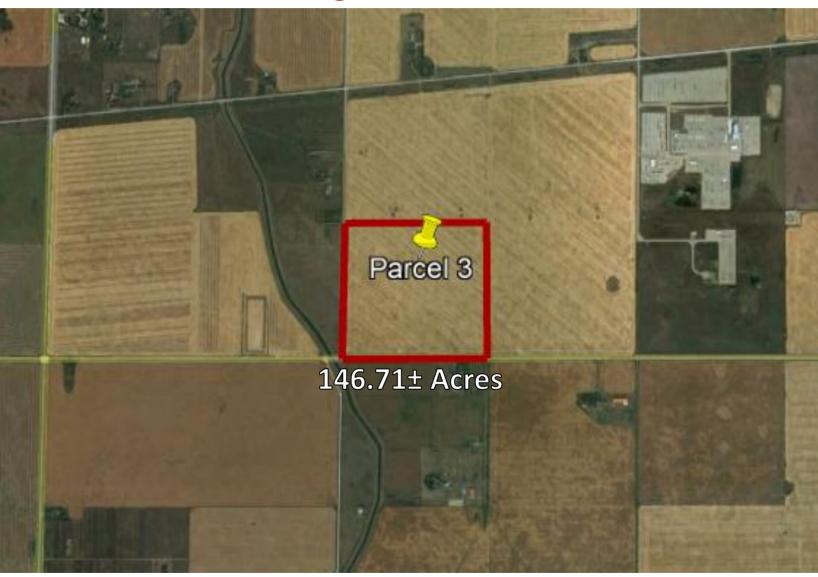

## Rocky View County, AB – 146.71 Acres

**Address:** 

Township Road 232 and Range Road 275, Rocky View County, AB

Zoning:

Agricultural (A-GEN)

**Total Size:** 

146.71± Acres

**Asking Price:** 

\$8,069,050 \$55,000/Acre

- This 147-acre land lies in between between Township Road 233 and 232, in the southwest vicinity of Langdon.
- Currently designated under Agricultural zoning, this property offers a multitude of potential uses and promising development opportunities.
- Located near East Rockyview Wastewater Transmission main line.