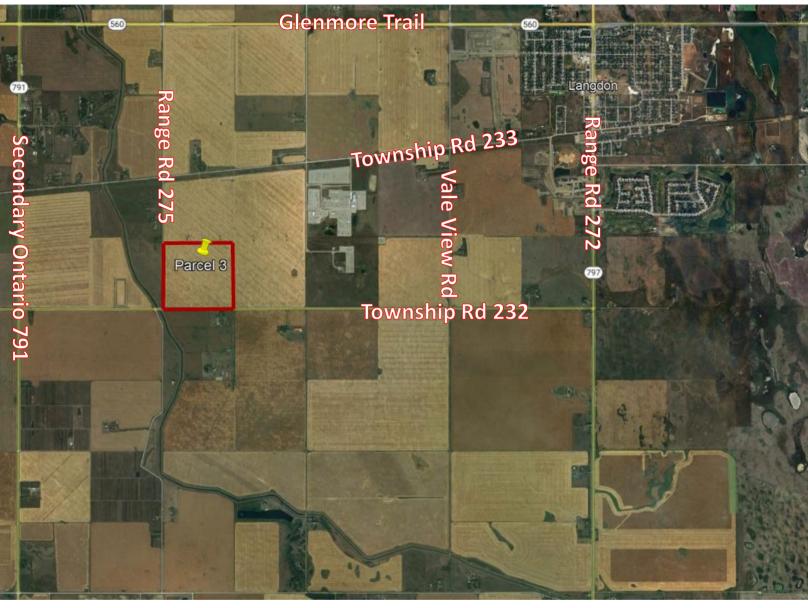

## Rocky View County, AB – 146.71 Acres

**Address:** 

Township Road 232 and Range Road 275, Rocky View County, AB

Zoning:

Agricultural (A-GEN)

**Total Size:** 

146.71± Acres

**Asking Price:** 

\$8,069,050 \$55,000/Acre

- This 147-acre land lies in between between Township Road 233 and 232, in the southwest vicinity of Langdon.
- Currently designated under Agricultural zoning, this property offers a multitude of potential uses and promising development opportunities.
- Located near East Rockyview Wastewater Transmission main line.