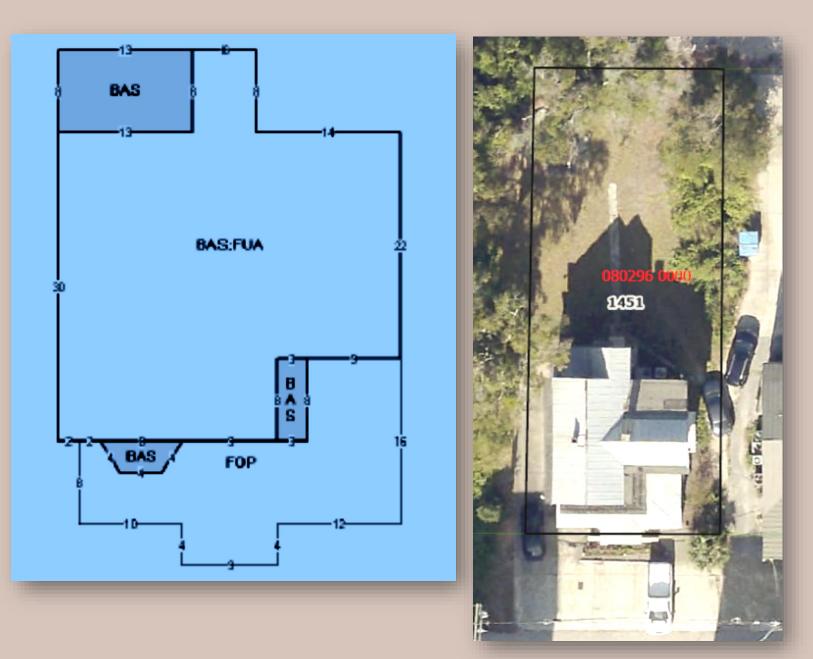

#### Easton, Sanderson & Company

Industrial - Commercial R.E. Sales, Leasing & Management 300 E. State Street (Suite G) Jacksonville, FL. 32202

<u>Aerial &</u> <u>Building</u> <u>Dimensions</u>

## 1451 HOME STREET Jacksonville, Florida 32207 Store Retail / Business - Southbank Submarket