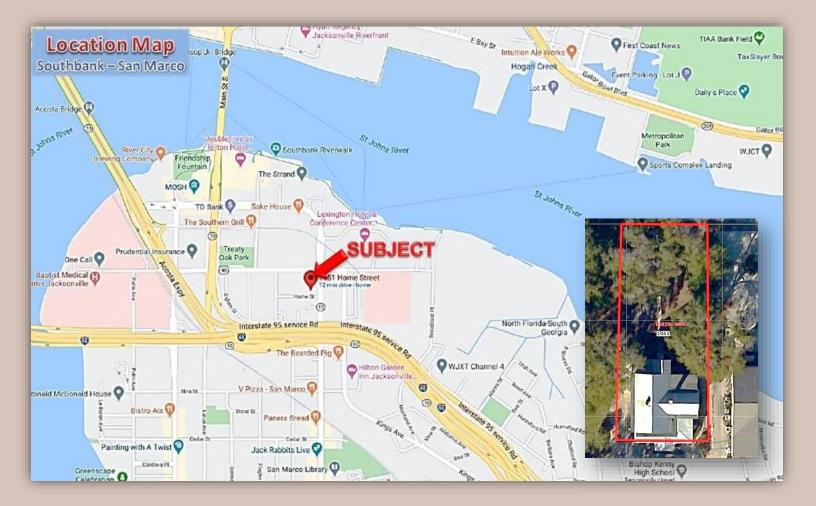

### Location Map

## 1451 HOME STREET Jacksonville, Florida 32207

Store Retail / Business - Southbank Submarket

For More Information: Brian Pate (904) 631-0461 bpate@escresults.com