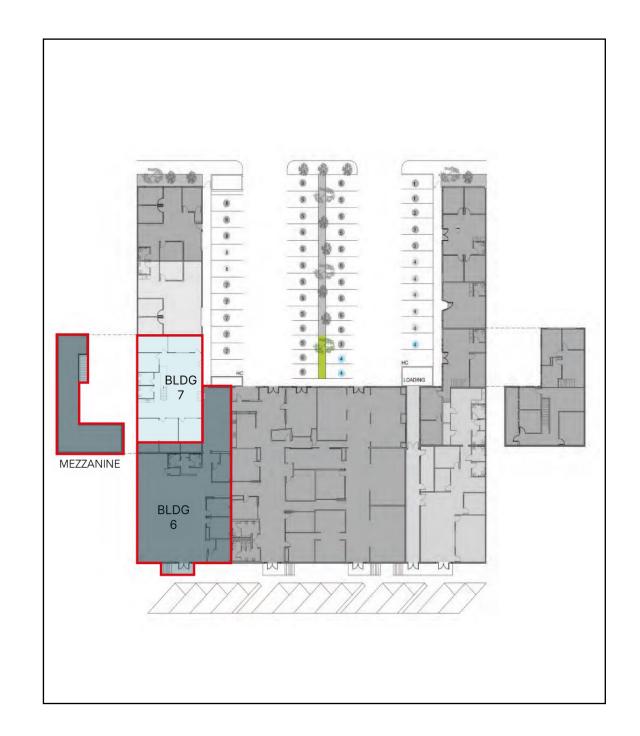

# For sublease

8500 Steller Drive, Culver City, 3,700 - 7,848 RSF Available



## 8500 Steller Drive / Culver City

## Rate

\$3.25/NNN Nets are appx \$.43 per SF

# Size

Total - 7,848 rsf Building 6 - 4,148 rsf Building 7 - 3,700 rsf

# **Availability**

Immediate

# Term

Through 1/31/28

# **Features**

- 20 parking spaces
- Creative space with a mix of private offices, open space, production and studio space
- Space can be delivered as a whole or demised
- Furniture negotiable
- Kitchen, skylights, polished concrete floors, private restrooms
- Stones throw away from Destroyer
- Longer term direct deal possible

















**Josh Rand** 

Lic. 01857606 josh.rand@jll.com Mac Burridge

Lic. 01968091 mac.burridge@jll.com

jll.com