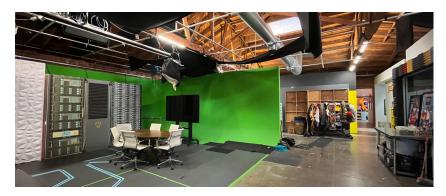

# **Features**

- 20 parking spaces
- Creative space with a mix of private offices, open space, production and studio space
- Space can be delivered as a whole or demised
- Furniture negotiable
- Kitchen, skylights, polished concrete floors, private restrooms
- Stones throw away from Destroyer
- Longer term direct deal possible