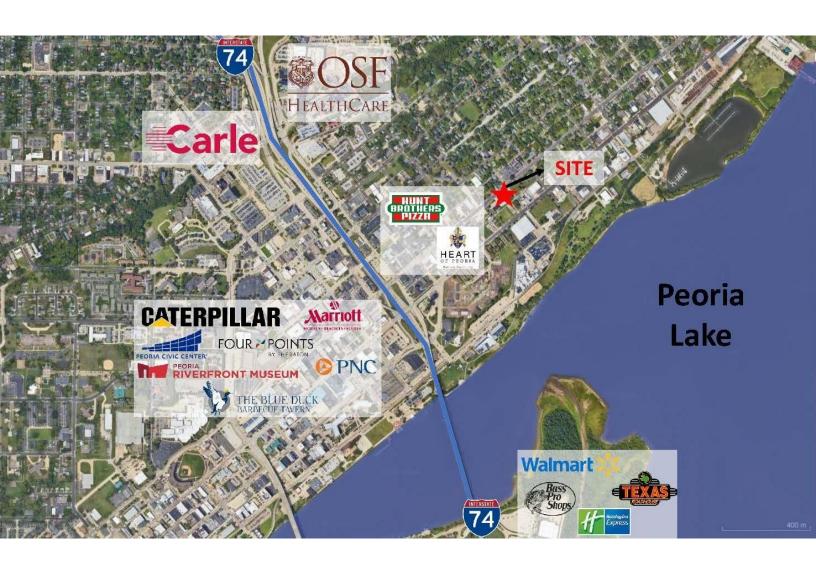

### **AREA DESCRIPTION**

Located at 820 NE Jefferson St, this commercial property enjoys excellent visibility on a major route into downtown Peoria, placing it at the center of a vibrant area filled with cultural, recreational, and entertainment attractions. Nearby, the bustling Peoria Riverfront features the Peoria Riverfront Museum, scenic parks, trails, seasonal events, and the RiverFront Market. A short distance away, Dozer Park is home to the Peoria Chiefs minor league baseball team and hosts various concerts and community events. The Peoria Civic Center, minutes away, is a key venue for concerts, Broadway shows, sporting events, and conventions. Additionally, the revitalized Warehouse District offers trendy lofts, eclectic dining, bars, and boutique shops, all within historic buildings.

## **AERIAL**