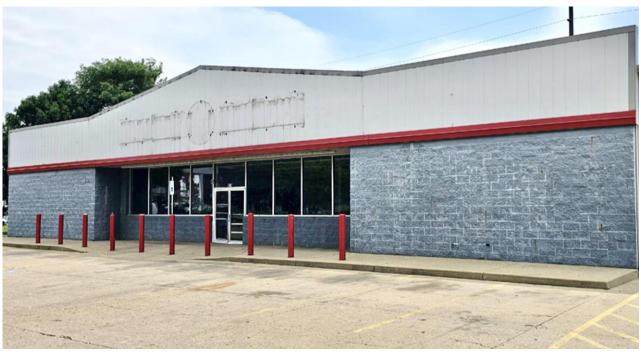

# 820 NE Jefferson St.

Peoria, IL 61603

7,378 SF

RETAIL

SUBLEASE PRICE

**BUILDING SIZE** 

\$9.50/ SF Net

7.378 SF

### PROPERTY DESCRIPTION

Coldwell Banker Commercial Devonshire Realty is pleased to offer this freestanding retail property for sublease. The current lease extends until April 30, 2027. This property features a single net lease, under which the tenant is responsible for maintaining insurance, all maintenance, and utility expenses.