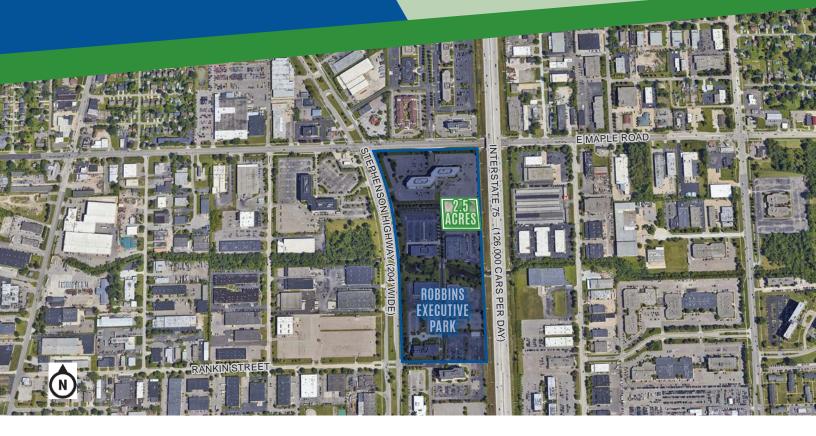

2.5 Acres For Sale in Prestigious Robbins Executive Park

# 1460 STEPHENSON HWY Troy, Michigan

## 2.5 Acres with almost 300 Feet of I-75 Freeway Frontage

### **LAND FOR SALE**

- 2.5 Acres / 108,900 SF
- \$1,250,000 / \$11.48 PSF

#### PROPERTY HIGHLIGHTS

- Located in the prestigious Robbins Executive Park
- Zoned RC Research Center Allows for many uses including industrial warehousing
- All utilities available

Chris Dowell
Senior Managing Director chris.dowell@nmrk.com
248-447-2717