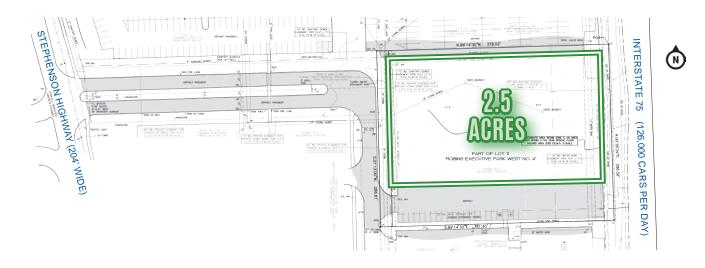

# 1460 STEPHENSON HWY Troy, Michigan

### SITE PLAN

• Intersection: Maple Road & Stephenson Hwy.

• Water: Yes

• Sanitary: Yes

• Storm: Yes

• Topography: Flat

Easements: Recorded - utilities

Restrictions: RecordedFront Yard Setback: 30'

• Side Yard Setback: 20'

TREMENDOUS OPPORTUNITY
TO BUILD IN THE CITY
OF TROY WITH A NEW
1-75 FREEWAY IN YOUR
BACKYARD!

HUGE TRAFFIC VOLUMES EVERYDAY!