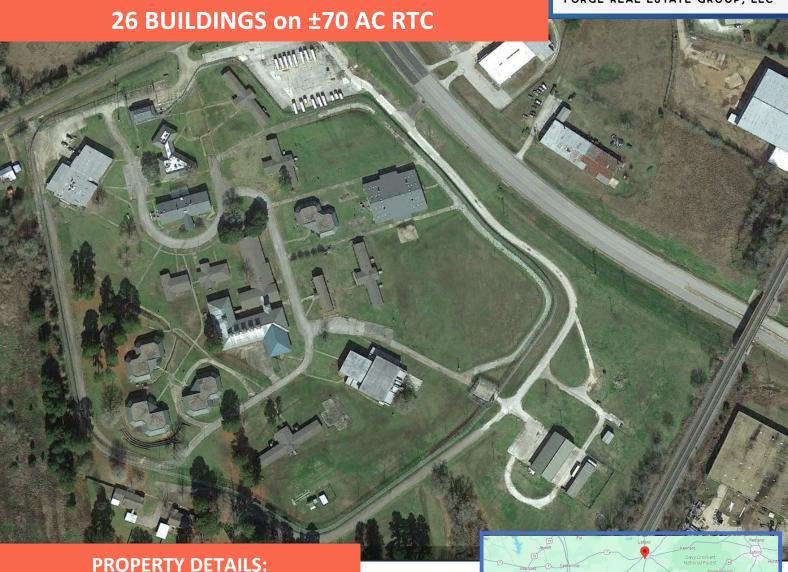

CROCKETT, TX 75835

- 26 buildings comprising 162,414 SF on ±70 AC
- Residence halls, classrooms, dining & medical
- Centrally located to all major TX metroplexes
- For Sale: \$11,500,000 (approx \$70/SF)
- Seller Financing will be considered
- Contact Broker for Leasing information

CROCKETT, TX 75835