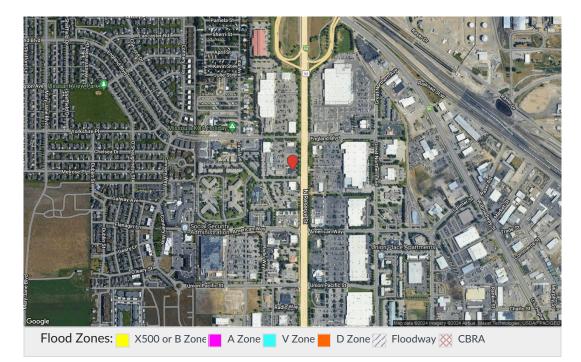

### 3045 N RESERVE ST MISSOULA, MT 59808-1303

LOCATION ACCURACY: **Q** Excellent

#### Flood Zone Determination Report

# Flood Zone Determination: $\mathbf{OUT}$

| COMMUNITY  | 300049        | PANEL                                                                                                                                                                                                                                                                                                                                                                                                                                                                                                                                                                                                                                                                                                                                                                                                                                                                                                                                                                                                                                                                                                                                                                                                                                                                                                                                                                                                                                                                                                                                                                                                                                                                                                                                                                                                                                                                                                                                                                                                                                                                                           | 1195E              |
|------------|---------------|-------------------------------------------------------------------------------------------------------------------------------------------------------------------------------------------------------------------------------------------------------------------------------------------------------------------------------------------------------------------------------------------------------------------------------------------------------------------------------------------------------------------------------------------------------------------------------------------------------------------------------------------------------------------------------------------------------------------------------------------------------------------------------------------------------------------------------------------------------------------------------------------------------------------------------------------------------------------------------------------------------------------------------------------------------------------------------------------------------------------------------------------------------------------------------------------------------------------------------------------------------------------------------------------------------------------------------------------------------------------------------------------------------------------------------------------------------------------------------------------------------------------------------------------------------------------------------------------------------------------------------------------------------------------------------------------------------------------------------------------------------------------------------------------------------------------------------------------------------------------------------------------------------------------------------------------------------------------------------------------------------------------------------------------------------------------------------------------------|--------------------|
| PANEL DATE | July 06, 2015 | MAP NUMBER                                                                                                                                                                                                                                                                                                                                                                                                                                                                                                                                                                                                                                                                                                                                                                                                                                                                                                                                                                                                                                                                                                                                                                                                                                                                                                                                                                                                                                                                                                                                                                                                                                                                                                                                                                                                                                                                                                                                                                                                                                                                                      | 30063C1195E        |
|            |               | Image: Sector | one<br>one<br>dway |