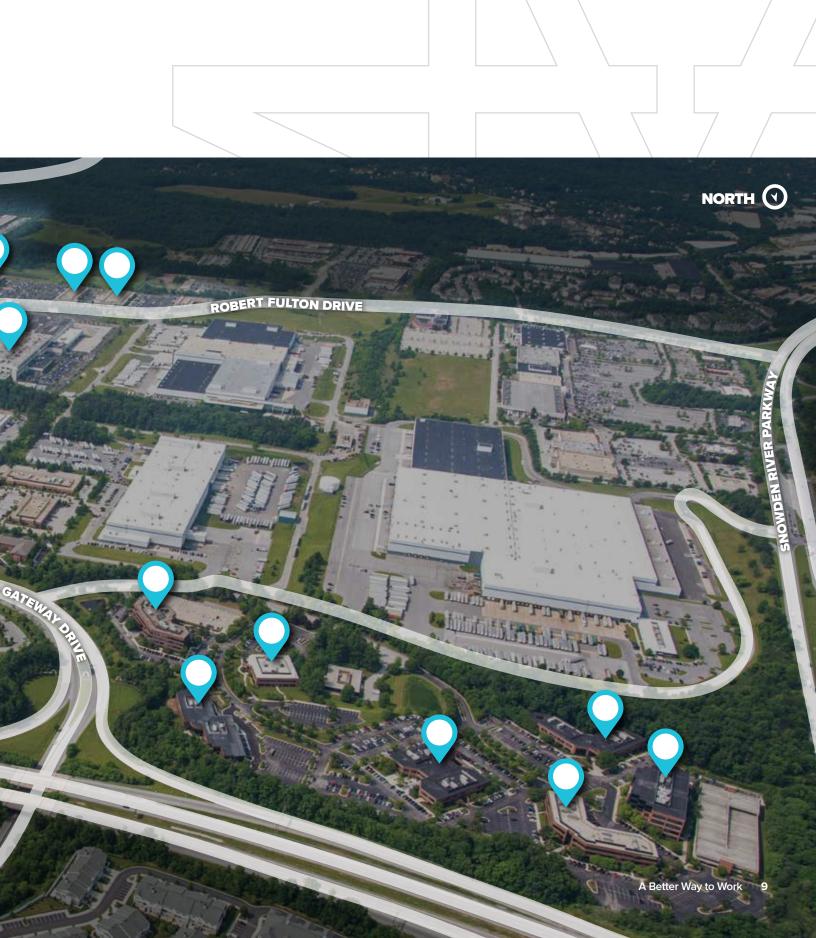

## PROPERTIES + DEVELOPMENT LAND

2.3M SF // 28 Buildings

2 Development Sites (290,000+ SF)