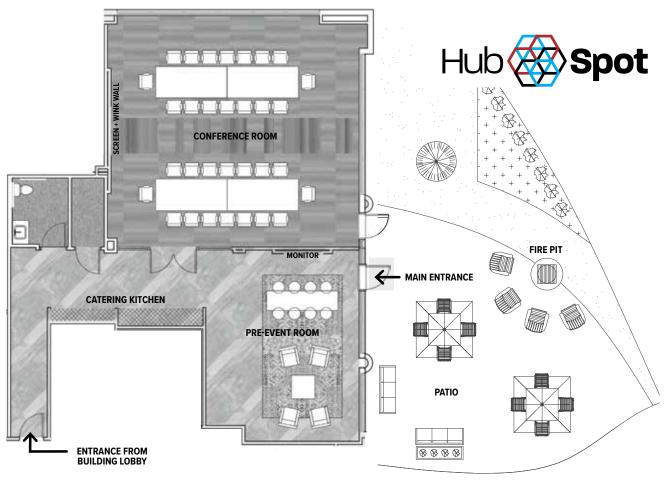

inspire and elevate your workday.



#### The Bell

Inspired by the ingenuity and impact of inventor Alexander Graham Bell, The Bell speaks to creators and innovators craving a flexible workspace that aligns with evolving office needs.





## WORKPLACE EXPERIENCE

As part of our community, you'll enjoy a number of exclusive events.





## ADDED PERKS

#### Get more done. Have more fun.

Experience the most upscale amenities in Columbia Gateway coupled with world-class customer service. We focus on making each day as easy as possible for you and your team—Onsite food trucks, fitness centers, and lunch delivery are just the start.







#### Fitness Centers

Spa-quality fitness centers featuring virtual workouts that fit into your schedule. Perfect for group or individual classes.















## LEASING

Krysta Herring
443.285.5709 // krysta.herring@copt.com

John Hermann 443.285.5711 // john.hermann@copt.com