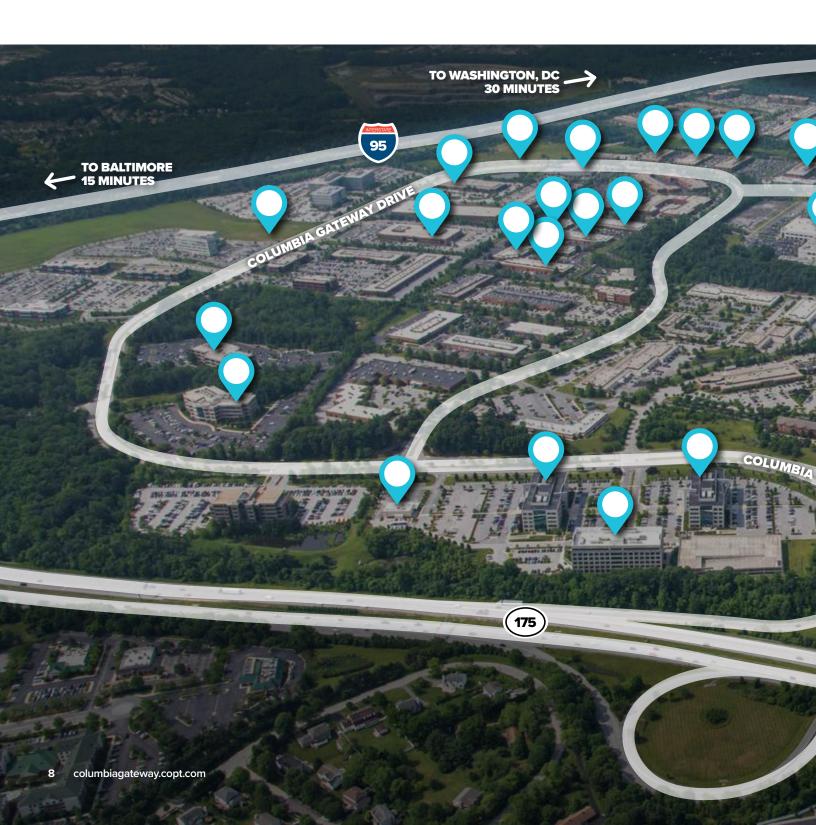

## A CAN°T BEAT LOCATION

Enjoy close proximity to 10+ major markets—Centrally located between Baltimore and Washington, DC, and minutes from I-95 and Fort Meade

Annapolis

25 minutes

Bethesda

30 minutes

**BWI** Airport

## PROPERTIES + DEVELOPMENT LAND

2.3M SF // 28 Buildings

2 Development Sites (290,000+ SF)