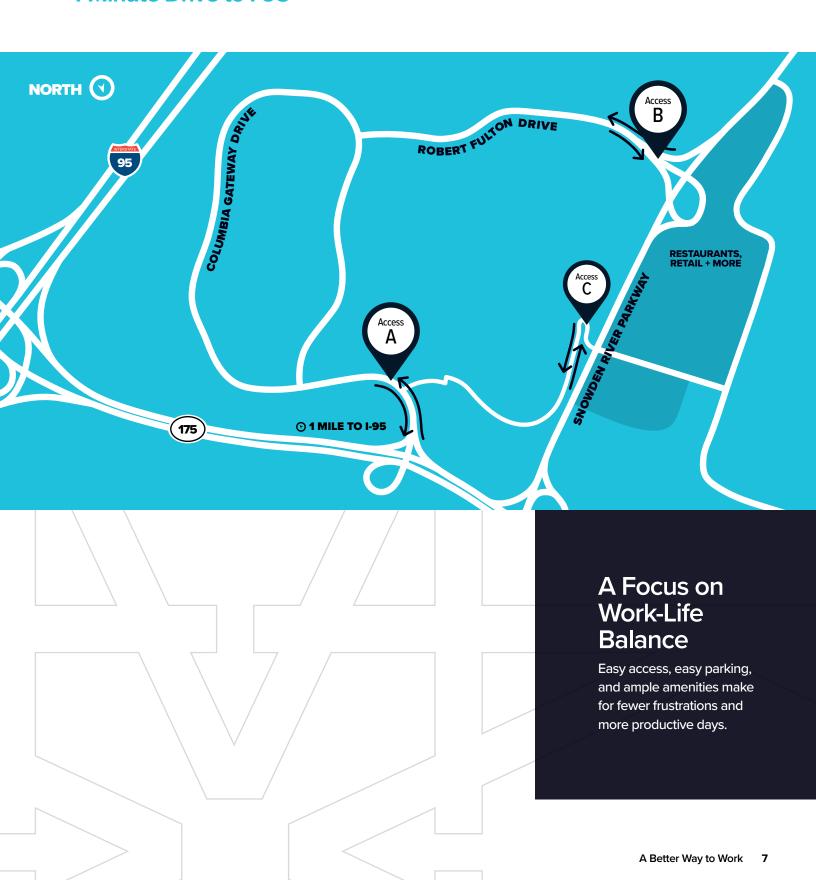

e services to the U.S. Government and Defense/IT contractors, with buildings and developable land adjacent/proximate to hi-tech and cybersecurity-oriented USG defense installations executing priority missions. For more information, please visit copt.com.

## A CAN°T BEAT LOCATION

Enjoy close proximity to 10+ major markets—Centrally located between Baltimore and Washington, DC, and minutes from I-95 and Fort Meade

Annapolis

25 minutes

Bethesda

30 minutes

**BWI** Airport

12 minutes

College Park

25 minutes

Downtown Columbia

10 minutes

Fort Meade

10 minutes

**Frederick** 

45 minutes

**Inner Harbor** 

16 minutes

Johns Hopkins

**APL** 

12 minutes

The Pentagon

40 minutes

Savage MARC Station

10 minutes

Towson

35 minutes







## EASY ACCESS

#### 1-Minute Drive to I-95



## PROPERTIES + DEVELOPMENT LAND

2.3M SF // 28 Buildings

2 Development Sites (290,000+ SF)





## FIND YOUR SPACE

Explore our amenity-packed neighborhoods—As your business grows, we have the space to grow with you!



#### WAYLINE

Meet your all-inclusive workday destination. WAYLINE features modern bohemian design details and a lush lineup of amenities—from flexible conference space and a sweetgreen Outpost, to a yoga lawn and sun drenched terrace.



#### Soundtrack

A dynamic venue for companies who desire a different #worklifestyle. Soundtrack features a serenade of diverse common spaces and neighborhood amenities to support the way you work best.



#### **CIRQL**

Small spaces for big ideas. Seamlessly supporting growing businesses and satellite teams, CIRQL features efficient