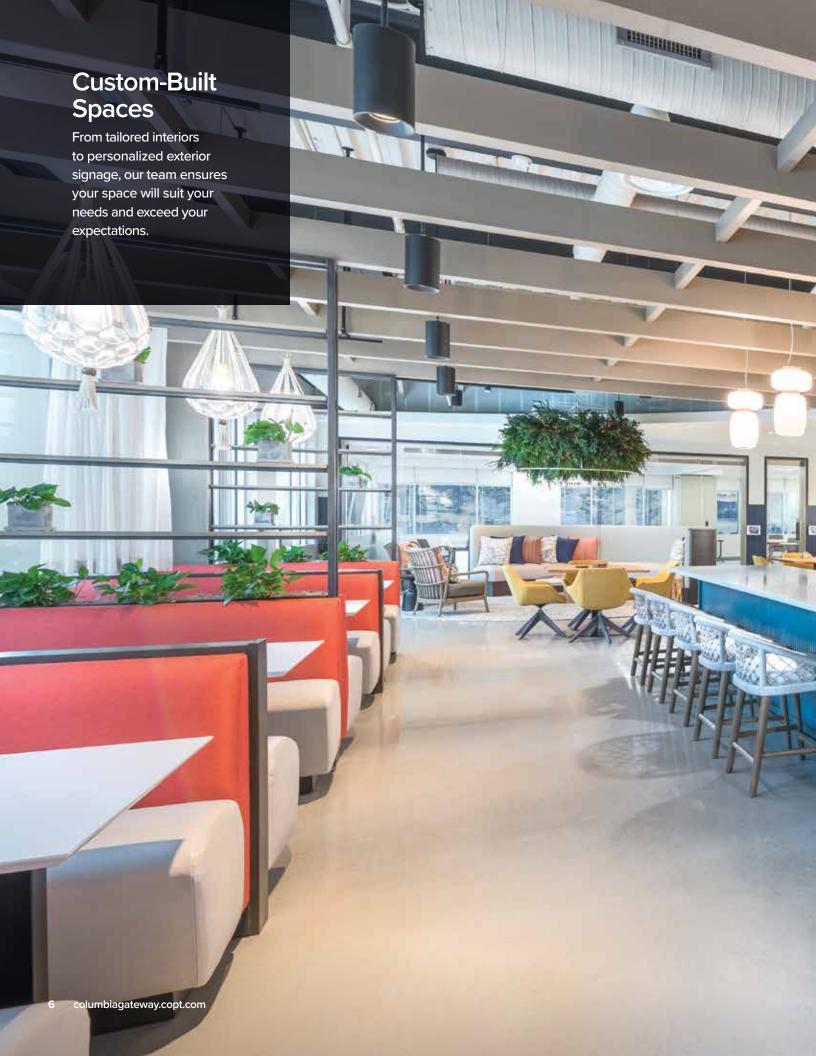

## FIND YOUR SPACE

Explore our amenity-packed neighborhoods—As your business grows, we have the space to grow with you!

#### WAYLINE

Meet your all-inclusive workday destination. WAYLINE features modern bohemian design details and a lush lineup of amenities—from flexible conference space and a sweetgreen Outpost, to a yoga lawn and sun drenched terrace.

#### Soundtrack

A dynamic venue for companies who desire a different #worklifestyle. Soundtrack features a serenade of diverse common spaces and neighborhood amenities to support the way you work best.

#### **CIRQL**

Small spaces for big ideas. Seamlessly supporting growing businesses and satellite teams, CIRQL features efficient layouts complemented by spacious, highly-designed common areas..

#### The Stade

A platform for fostering a stronger culture and community at work. The Stade features common spaces and amenities that inspire and elevate your workday.

#### The Bell

Inspired by the ingenuity and impact of inventor Alexander Graham Bell, The Bell speaks to creators and innovators craving a flexible workspace that aligns with evolving office needs.