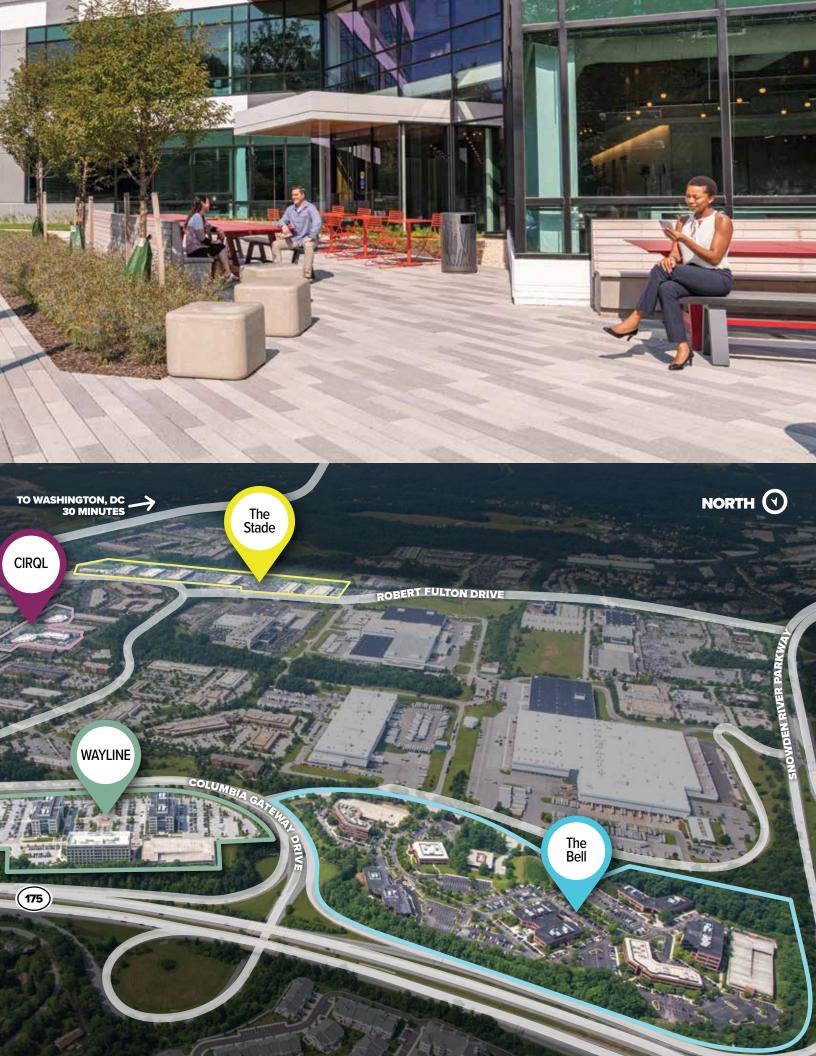

## FIND YOUR SPACE

Explore our amenity-packed neighborhoods—As your business grows, we have the space to grow with you!

#### WAYLINE

Meet your all-inclusive workday destination. WAYLINE features modern bohemian design details and a lush lineup of amenities—from flexible conference space and a sweetgreen Outpost, to a yoga lawn and sun drenched terrace.

#### **CIRQL**

Small spaces for big ideas. Seamlessly supporting growing businesses and satellite teams, CIRQL features efficient layouts complemented by spacious, highly-designed common areas..

#### The Stade

A platform for fostering a stronger culture and community at work. The Stade features common spaces and amenities that inspire and elevate your workday.

#### The Bell

Inspired by the ingenuity and impact of inventor Alexander Graham Bell, The Bell speaks to creators and innovators craving a flexible workspace that aligns with evolving office needs.