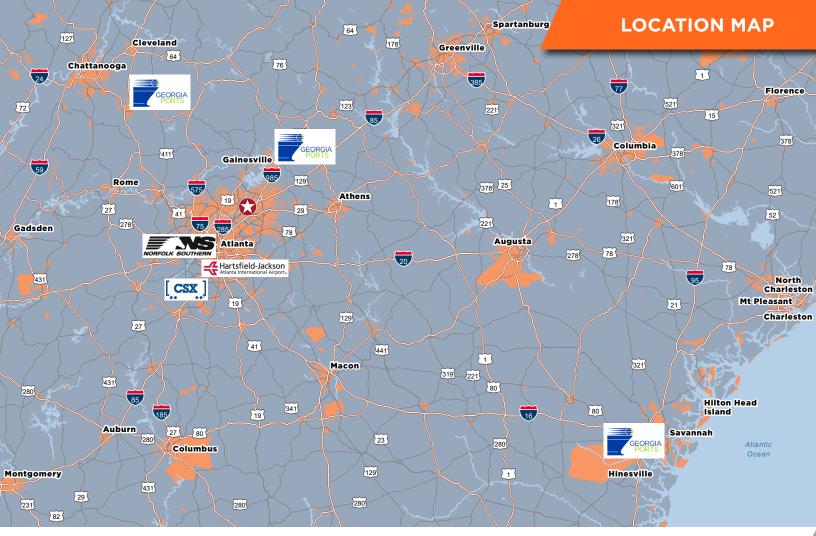

# DISTANCES TO AIR, RAIL, PORT

Hartsfield-Jackson International Airport - 43 Miles

Norfolk Southern Intermodal Inman Yard - 34 Miles

CSX Intermodal Fairburn - 55 Miles

Port of Savannah - 221 Miles

Appalachian Regional Port - 80 Miles

Future Northeast Georgia Regional Port - 38 Miles