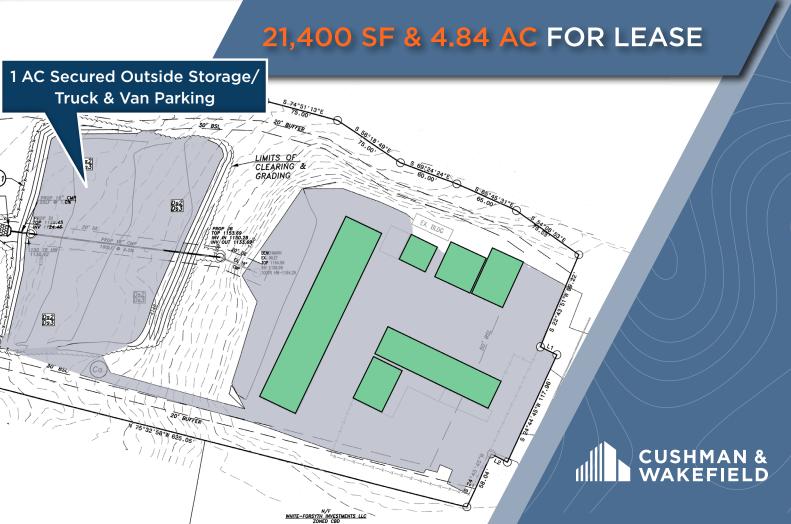

# 3496 PEACHTREE PKY

Suwanee, GA 30024

SINGLE/MULTI TENANT PROPERTY

EXPANDABLE PARKING

SECURED OUTSIDE STORAGE

**FOR LEASE** 

| ACRES                   | ± 4.84                              |
|-------------------------|-------------------------------------|
| BUILDING CONFIGURATION  | OFFICE, WAREHOUSE & OUTSIDE STORAGE |
| DOCK DOORS              | 4                                   |
| DRIVE IN DOORS          | 2                                   |
| OFFICE SPACE + SHOWROOM | 7,900 SF                            |
| WAREHOUSE               | 13,500 SF                           |

### LEASE SPACE DETAILS

3496 Peachtree Pky offers an exceptional leasing opportunity for businesses looking to control a mission critical location embedded in one of the most affluent suburbs in the Southeast. The property can comfortably accommodate an operation that needs flexible workspaces encompassing office, warehouse and oversized parking/storage. Take advantage of this versatile and spacious facility that fosters collaboration and efficient operations in a prime location. This versatile warehouse facility is perfect for businesses seeking an industrial space with ample outside storage and easy access. With a combination of loading options, the property accommodates various logistics and operational requirements. Don't miss the opportunity to lease this prime industri-