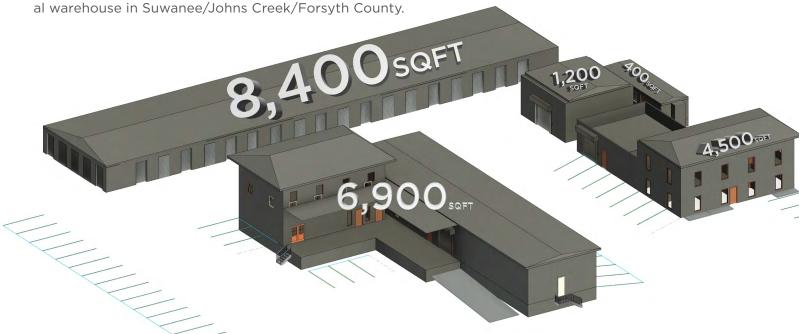

# 3496 PEACHTREE PKY

Suwanee, GA 30024

SINGLE/MULTI TENANT PROPERTY

EXPANDABLE PARKING

SECURED OUTSIDE STORAGE

**FOR LEASE** 

| ACRES                   | ± 4.84                              |
|-------------------------|-------------------------------------|
| BUILDING CONFIGURATION  | OFFICE, WAREHOUSE & OUTSIDE STORAGE |
| DOCK DOORS              | 4                                   |
| DRIVE IN DOORS          | 2                                   |
| OFFICE SPACE + SHOWROOM | 7,900 SF                            |
| WAREHOUSE               | 13,500 SF                           |

### LEASE SPACE DETAILS

3496 Peachtree Pky offers an exceptional leasing opportunity for businesses looking to control a mission critical location embedded in one of the most affluent suburbs in the Southeast. The property can comfortably accommodate an operation that needs flexible workspaces encompassing office, warehouse and oversized parking/storage. Take advantage of this versatile and spacious facility that fosters collaboration and efficient operations in a prime location. This versatile warehouse facility is perfect for businesses seeking an industrial space with ample outside storage and easy access. With a combination of loading options, the property accommodates various logistics and operational requirements. Don't miss the opportunity to lease this prime industri-