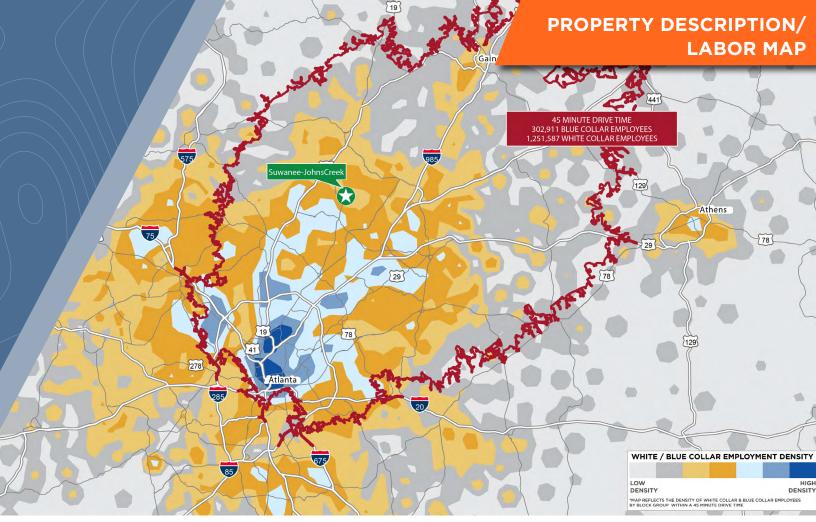

## STRATEGIC BUSINESS LOCATION

Tailored for industrial ventures, this site permits warehouses, wholesale, and light manufacturing. A perfect setting for operations seeking compliance and operational excellence in Forsyth County.

# **DISTANCES TO INTERSTATES & HIGHWAYS**

# DISTANCES TO AIR, RAIL, PORT

Hartsfield-Jackson International Airport - 43 Miles

Norfolk Southern Intermodal Inman Yard - 34 Miles

CSX Intermodal Fairburn - 55 Miles

Port of Savannah - 221 Miles

Appalachian Regional Port - 80 Miles

Future Northeast Georgia Regional Port - 38 Miles