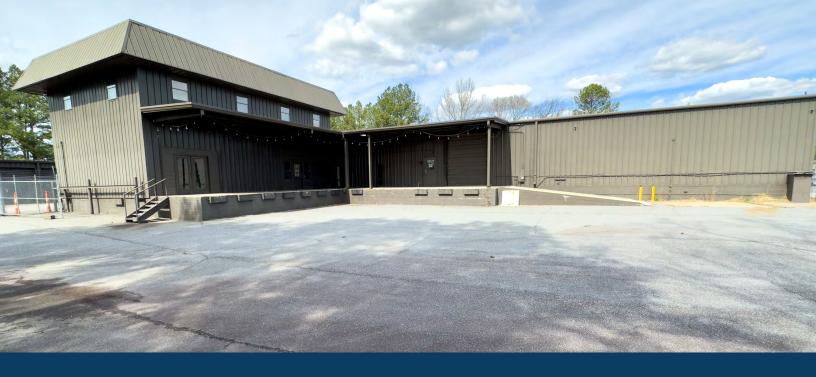

# 3496 PEACHTREE PKY

Suwanee, GA 30024

SINGLE/MULTI TENANT PROPERTY

EXPANDABLE PARKING

SECURED OUTSIDE STORAGE

**FOR LEASE** 

| ACRES                   | ± 4.84                              |
|-------------------------|-------------------------------------|
| BUILDING CONFIGURATION  | OFFICE, WAREHOUSE & OUTSIDE STORAGE |
| DOCK DOORS              | 4                                   |
| DRIVE IN DOORS          | 2                                   |
| OFFICE SPACE + SHOWROOM | 7,900 SF                            |
| WAREHOUSE               | 13,500 SF                           |

### LEASE SPACE DETAILS

3496 Peachtree Pky offers an exceptional leasing opportunity for businesses looking to control a mission critical location embedded in one of the most affluent suburbs in the Southeast. The property can comfortably accommodate an operation that needs flexible workspaces encompassing office, warehouse and oversized parking/storage. Take advantage of this versatile and spacious facility that fosters collaboration and efficient operations in a prime location. This versatile warehouse facility is perfect for businesses seeking an industrial space with ample outside storage and easy access. With a combination of loading options, the property accommodates various logistics and operational requirements. Don't miss the opportunity to lease this prime industri-