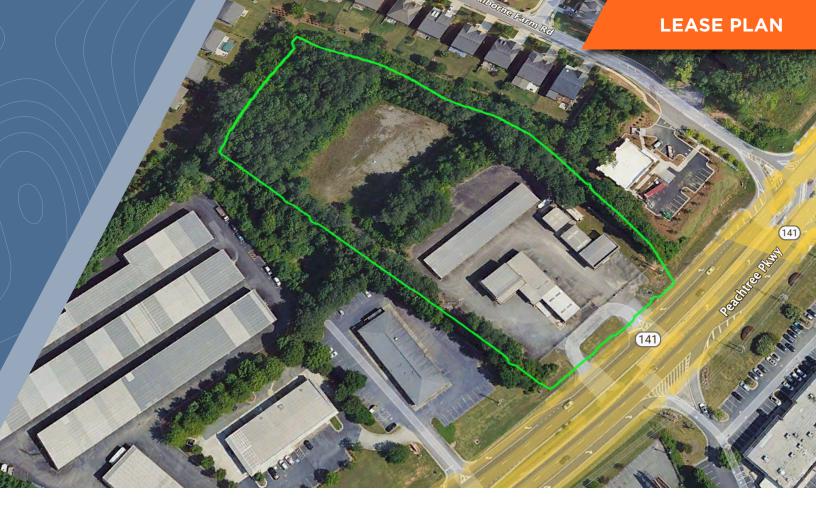

# 3496 PEACHTREE PKY

Suwanee, GA 30024

SINGLE/MULTI TENANT PROPERTY

EXPANDABLE PARKING

SECURED OUTSIDE STORAGE

**FOR LEASE** 

| ACRES                   | ± 4.84                              |
|-------------------------|-------------------------------------|
| BUILDING CONFIGURATION  | OFFICE, WAREHOUSE & OUTSIDE STORAGE |
| DOCK DOORS              | 4                                   |
| DRIVE IN DOORS          | 2                                   |
| OFFICE SPACE + SHOWROOM | 7,900 SF                            |
| WAREHOUSE               | 13,500 SF                           |

### LEASE SPACE DETAILS

3496 Peachtree Pky offers an exceptional leasing opportunity for businesses looking to control a mission critical location embedded in one of the most affluent suburbs in the Southeast. The property can comfortably accommodate an operation that needs flexible workspaces encompassing office, warehouse and oversized parking/storage. Take advantage of this versatile and spacious facility that fosters collaboration and efficient operations in a prime location. This versatile warehouse facility is perfect for businesses seeking an industrial space with ample outside storage and easy access. With a combination of loading options, the property accommodates various logistics and operational requirements. Don't miss the opportunity to lease this prime industri-

# 3496 PEACHTREE PKY

3496 Peachtree Pky, Suwanee, GA 30024