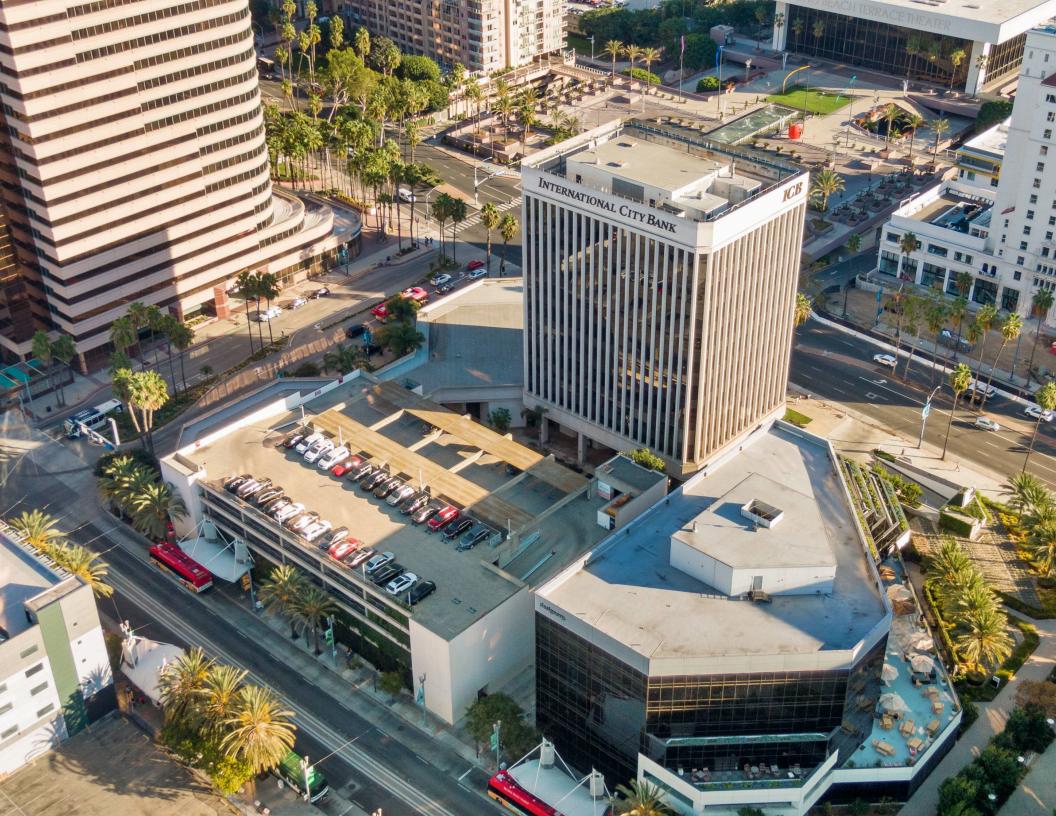

| 4th   | 400   | 10,059 | \$2.30 | Can be demised/split                                                                           |
| 6th   | 685   | 3,154  | \$2.25 | 6 Private offices, 2 conference rooms, kitchen, formal receoption, open area for work stations |
| 7th   | 715   | 2,875  | \$2.35 | 9 private offices, 1 storage room, kitchen, large reception/workstation area                   |
| 9th   | 900   | 9,976  | \$2.40 | Can be demised/split                                                                           |
| 10th  | 1006  | 2,195  | \$2.40 | 7 Private offices, 1 conference room                                                           |
| 10th  | 1010  | 3,774  | \$2.35 | 9 private offices, 1 conference room, kitchen, storage/IT<br>Room, formal reception area       |









## NRECOMMERCIAL EXP