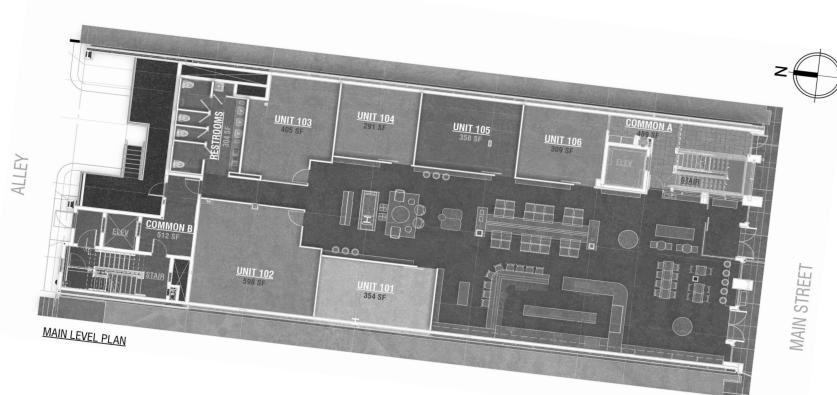

## 1ST FLOOR

A dynamic community and work space that includes 6 curated, retail opportunities alongside. The Bodega and working coffee bar turned cocktail bar. Lounge and workspace throughout. In the AM, the coffee bar serves juices, pastries, and grab-andgo breakfast and lunch options. As PM approaches, the bar serves a selection of beer, wine and spirits. The Bodega boasts easy-grab options all day long.

## GROSS MONTHLY LEASE RATES

| UNIT NUMBER | TOTAL RENTABLE<br>SQUARE FEET | MONTHLY GROSS<br>LEASE AMOUNT |
|-------------|-------------------------------|-------------------------------|
| 101         | 354                           | \$1,975                       |
| 102         | 598                           | LEASED                        |
| 103         | 405                           | LEASED                        |
| 104         | 291                           | LEASED                        |
| 105         | 358                           | \$1,975                       |
| 106         | 309                           | \$1,975                       |