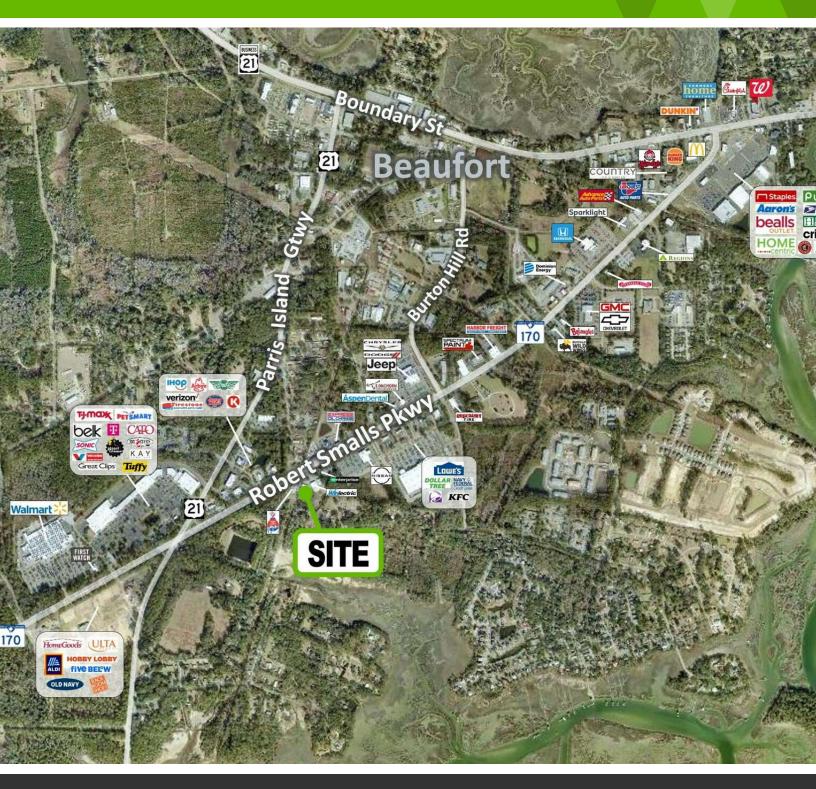

# RETAILER MAP 247 ROBERT SMALLS PARKWAY BEAUFORT, SC 29906

### VONNIE MAJEWSKI

843.338.1799 vonnie@vmrealestate.com

VM REAL ESTATE | 843.338.1799 | 39 PEARCE RD. BLUFFTON, SC 29910 | VMREALESTATE.COM

The information presented here is deemed to be accurate, but it has not been independently verified. We make no warranty or representation. It is you responsibility to independently confirm accuracy and completeness