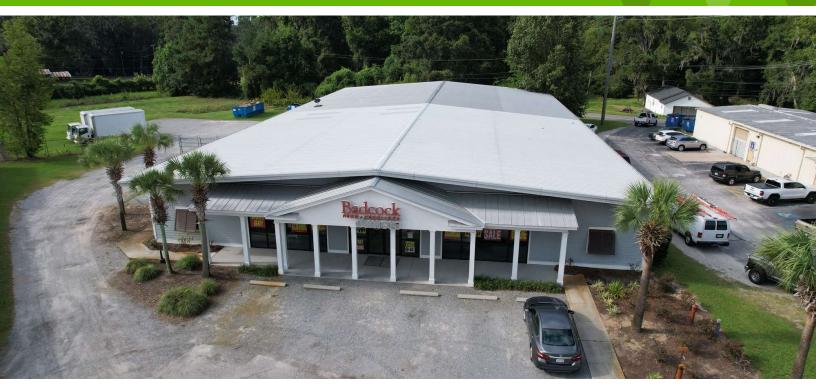

# PICTURES 247 ROBERT SMALLS PARKWAY BEAUFORT, SC 29906

VONNIE MAJEWSKI

843.338.1799 vonnie@vmrealestate.com

VM REAL ESTATE | 843.338.1799 | 39 PEARCE RD. BLUFFTON, SC 29910 | VMREALESTATE.COM

The information presented here is deemed to be accurate, but it has not been independently verified. We make no warranty or representation. It is you responsibility to independently confirm accuracy and completeness

#### **PROPERTY HIGHLIGHTS**

- Freestanding 13,950 SF Retail / Flex Building on 1.75 Acres
- Prominent Visibility to High Traffic Counts on Hwy 170
- Large Fenced Yard Behind Building
- Dock High Loading
- High Ceilings

#### **PROPERTY OVERVIEW**

13,950 sf retail / flex building, situated on 1.75 acres on Highway 170, in Beaufort's main retail corridor. Built in 1996 and enlarged and renovated in 2014. The building is sprinklered and is currently configured with a large showroom, 2,000 sf +/- of warehouse with loading dock and 12x12 roll up door, two restrooms, an office and a break/file room. Large retail windows across the front of the building and high ceilings throughout. The property has a large fenced area in the back and a dedicated monument on Highway 170. Zoning allows for most commercial uses. Seller may consider leasing to the right tenant.