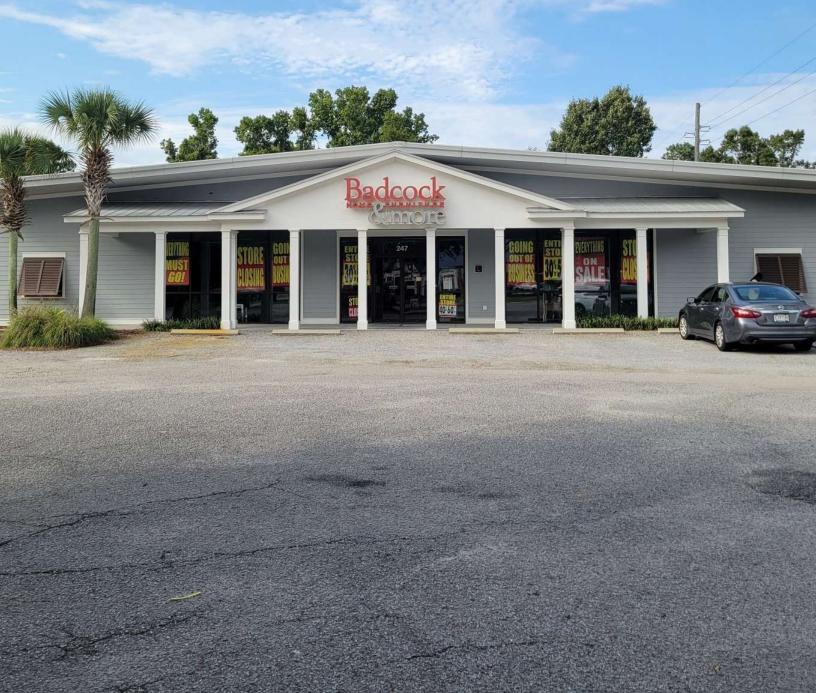

# PICTURES 247 ROBERT SMALLS PARKWAY BEAUFORT, SC 29906

VONNIE MAJEWSKI

843.338.1799 vonnie@vmrealestate.com

VM REAL ESTATE | 843.338.1799 | 39 PEARCE RD. BLUFFTON, SC 29910 | VMREALESTATE.COM

The information presented here is deemed to be accurate, but it has not been independently verified. We make no warranty or representation. It is you responsibility to independently confirm accuracy and completeness

#### **PROPERTY HIGHLIGHTS**

- Freestanding 13,950 SF Retail / Flex Building on 1.75 Acres
- Prominent Visibility to High Traffic Counts on Hwy 170
- Large Fenced Yard Behind Building
- Dock High Loading
- High Ceilings

#### **PROPERTY OVERVIEW**

13,950 sf retail / flex building, situated on 1.75 acres on Highway 170, in Beaufort's main retail corridor. Built in 1996 and enlarged and renovated in 2014. The building is sprinklered and is currently configured with a large showroom, 2,000 sf +/- of warehouse with loading dock and 12x12 roll up door, two restrooms, an office and a break/file room. Large retail windows across the front of the building and high ceilings throughout. The property has a large fenced area in the back and a dedicated monument on Highway 170. Zoning allows for most commercial uses. Seller may consider leasing to the right tenant.