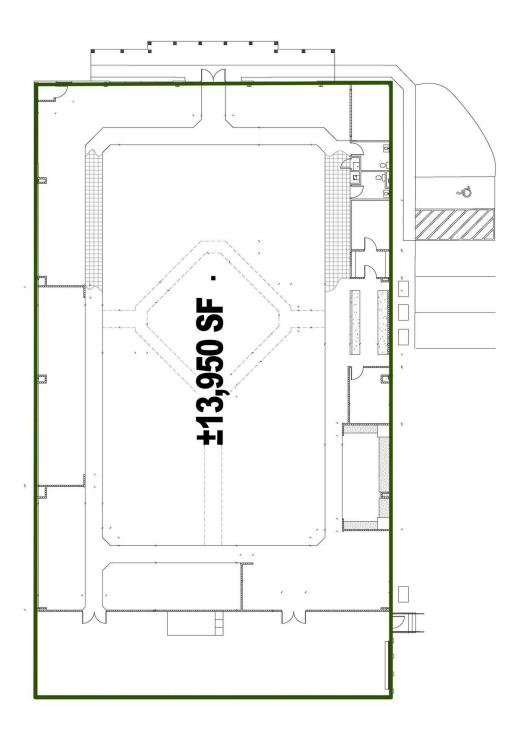

# FLOOR PLAN 247 ROBERT SMALLS PARKWAY BEAUFORT, SC 29906

#### **PROPERTY OVERVIEW**

13,950 sf retail / flex building, situated on 1.75 acres on Highway 170, in Beaufort's main retail corridor. Built in 1996 and enlarged and renovated in 2014. The building is sprinklered and is currently configured with a large showroom, 2,000 sf +/- of warehouse with loading dock and 12x12 roll up door, two restrooms, an office and a break/file room. Large retail windows across the front of the building and high ceilings throughout. The property has a large fenced area in the back and a dedicated monument on Highway 170. Zoning allows for most commercial uses. Seller may consider leasing to the right tenant.