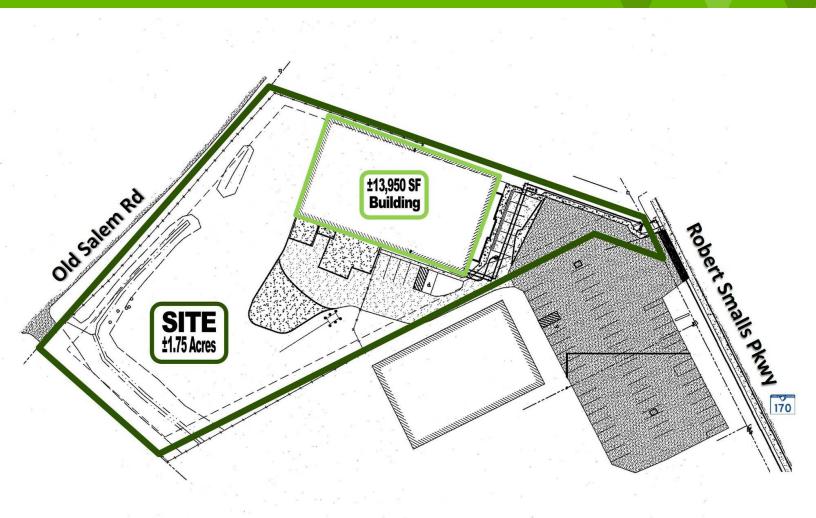

# SITE PLAN 247 ROBERT SMALLS PARKWAY BEAUFORT, SC 29906

### **OFFERING SUMMARY**

| Sale Price:  | \$2,790,000    |
|--------------|----------------|
| Building SF: | 13,950 SF+/-   |
| Acreage:     | 1.75 Acres +/- |
| Zoning:      | C5RCMU         |
| Market:      | Beaufort       |

#### **PROPERTY OVERVIEW**

13,950 sf retail / flex building, situated on 1.75 acres on Highway 170, in Beaufort's main retail corridor. Built in 1996 and enlarged and renovated in 2014. The building is sprinklered and is currently configured with a large showroom, 2,000 sf +/- of warehouse with loading dock and 12x12 roll up door, two restrooms, an office and a break/file room. Large retail windows across the front of the building and high ceilings throughout. The property has a large fenced area in the back and a dedicated monument on Highway 170. Zoning allows for most commercial uses. Seller may consider leasing to the right tenant.