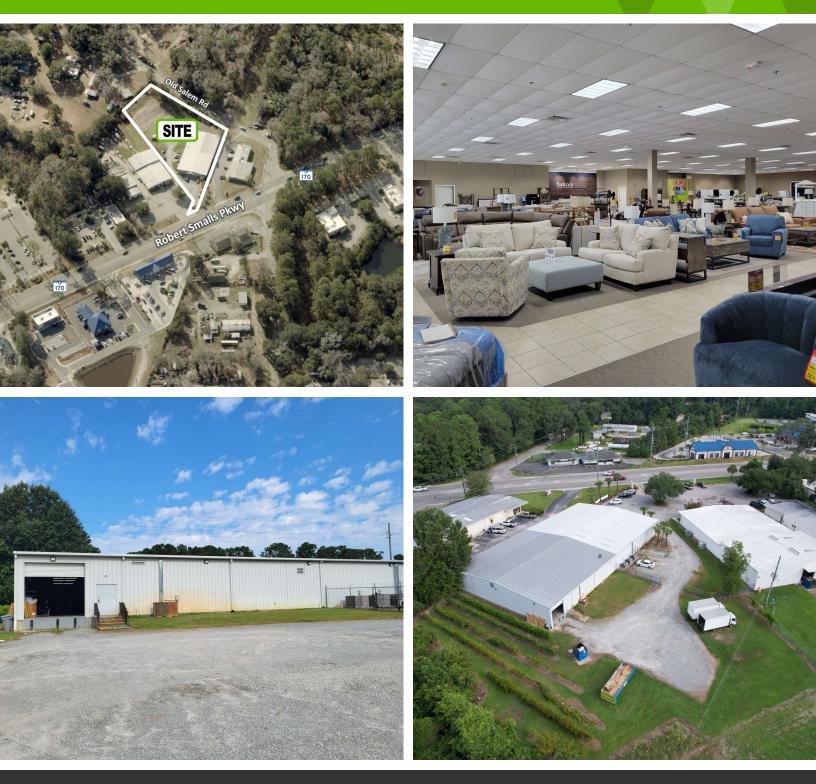

# PICTURES 247 ROBERT SMALLS PARKWAY BEAUFORT, SC 29906

VONNIE MAJEWSKI

843.338.1799 vonnie@vmrealestate.com

VM REAL ESTATE | 843.338.1799 | 39 PEARCE RD. BLUFFTON, SC 29910 | VMREALESTATE.COM

The information presented here is deemed to be accurate, but it has not been independently verified. We make no warranty or representation. It is you responsibility to independently confirm accuracy and completeness