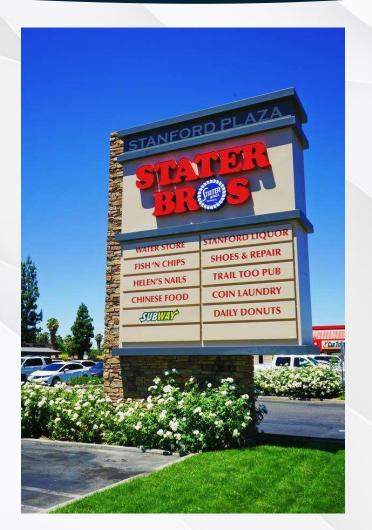

#### **Stanford Plaza**

Welcome to Standford Plaza located on the Busy Corner of Florida (Hwy 74) and Stanford. The Plaza is anchored by prominent retailers including Stater Bros, Starbucks, Del Taco and Subway. These established anchors generate significant foot traffic and visibility, enhancing business opportunities for all tenants. The Plaza boasts a variety of popular dining establishments, contributing to high foot traffic throughout the day. For additional details or to schedule a tour, please contact Izaela Sanchez at Blue Sands Management (714) 340-7849 EXT 1 Today. Our team is available to answer any questions and assist with your leasing needs.

## **Property Photos**