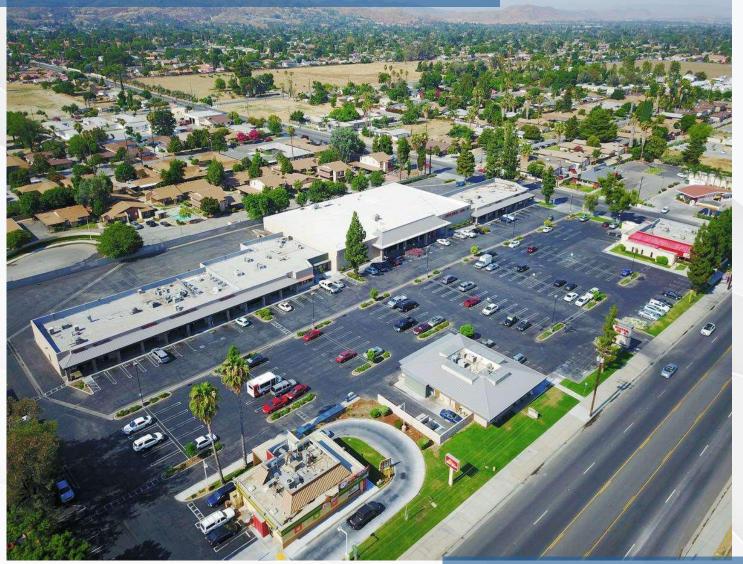

### STANFORD PLAZA

**BLUE SANDS** 

41815-41871 E. Florida Ave. Hemet, CA. 92544

#### **Stanford Plaza**

Welcome to Standford Plaza located on the Busy Corner of Florida (Hwy 74) and Stanford. The Plaza is anchored by prominent retailers including Stater Bros, Starbucks, Del Taco and Subway. These established anchors generate significant foot traffic and visibility, enhancing business opportunities for all tenants. The Plaza boasts a variety of popular dining establishments, contributing to high foot traffic throughout the day. For additional details or to schedule a tour, please contact Izaela Sanchez at Blue Sands Management (714) 340-7849 EXT 1 Today. Our team is available to answer any questions and assist with your leasing needs.