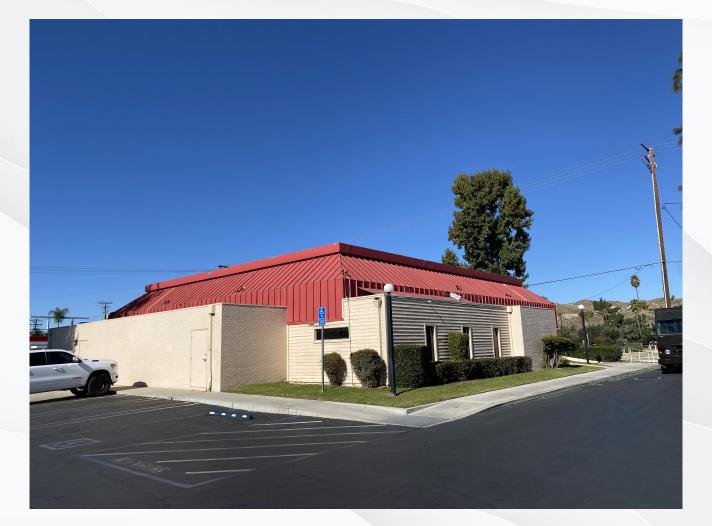

### SUITE 41815

| Sq Ft:             | 5,000           |
|--------------------|-----------------|
| Rental Rate Year:  | \$12.00/SF/YR   |
| Rental Rate Month: | \$1.00/SF/MO    |
| Space Use:         | Retail/ Medical |
| Lease Term:        | Negotiable      |

## **Property Photos**