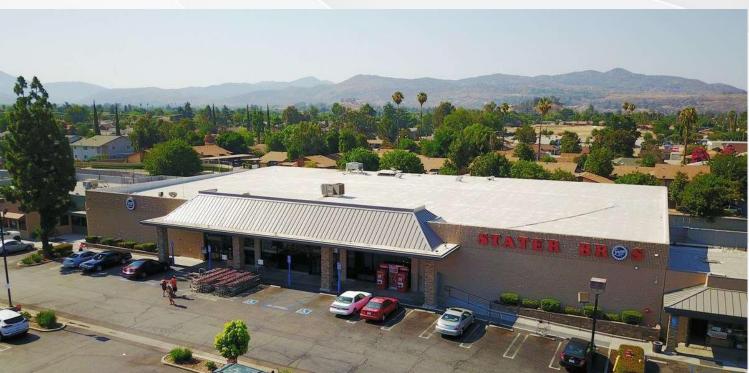

#### **Stanford Plaza**

Welcome to Standford Plaza located on the Busy Corner of Florida (Hwy 74) and Stanford. The Plaza is anchored by prominent retailers including Stater Bros, Starbucks, Del Taco and Subway. These established anchors generate significant foot traffic and visibility, enhancing business opportunities for all tenants. The Plaza boasts a variety of popular dining establishments, contributing to high foot traffic throughout the day. For additional details or to schedule a tour, please contact Izaela Sanchez at Blue Sands Management (714) 340-7849 EXT 1 Today. Our team is available to answer any questions and assist with your leasing needs.

## **Property Photos**