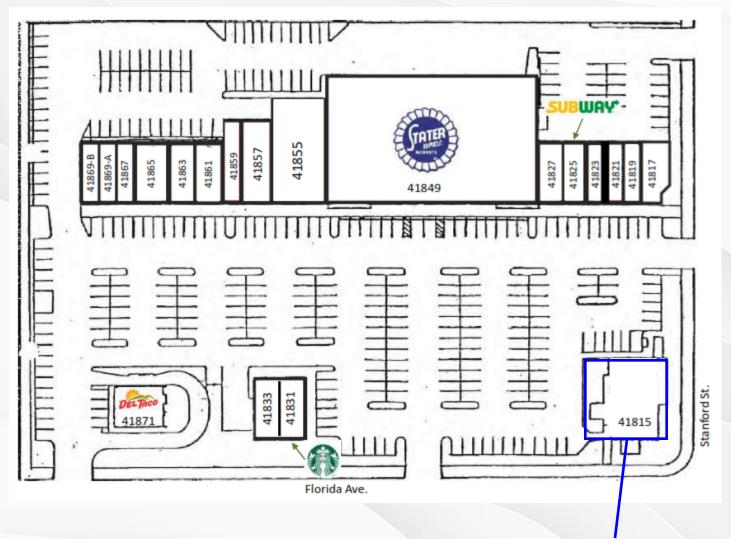

### Site Map

Suite # 41815

MANAGEMENT

IZAELA SANCHEZ

Phone #: (714) 340-7849 EXT 1 Email: IzaelaSanchez@BlueSandsManagement.com Address: Po Box 17459, Anaheim, Ca. 92817

### SUITE 41815

| Sq Ft:             | 5,000           |
|--------------------|-----------------|
| Rental Rate Year:  | \$12.00/SF/YR   |
| Rental Rate Month: | \$1.00/SF/MO    |
| Space Use:         | Retail/ Medical |
| Lease Term:        | Negotiable      |