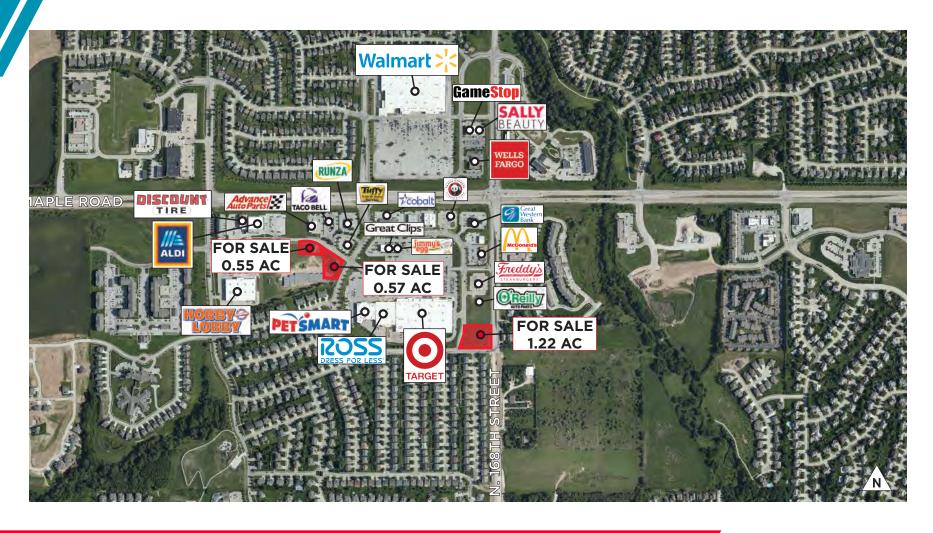

### PROPERTY OVERVIEW

Outlots for sale or lease. Easy access for retail or office users in a busy trade area. Join Super Target, PetSmart, Hobby Lobby, Ross Dress for Less, Walmart and many other national and local retailers! Located just west of the southwest corner of 168th and West Maple Road.

### PROPERTY HIGHLIGHTS

Lease Rate Negotiable
Sale Price \$15.00 PSF

Lot Dimensions Varies

Flood Plain No

Utilities On-Site

Traffic Counts 42,124 EADT (168th & W. Maple Road)

| LOT                              | ACRES |         | AVAILABLE   |
|----------------------------------|-------|---------|-------------|
| 3333 N. 168 <sup>th</sup> Street | 1.22  | \$15.00 | Immediately |
| 17107 Evans Street               | 0.55  | \$15.00 | Immediately |
| 17141 Evans Street               | 0.57  | \$15.00 | Immediately |