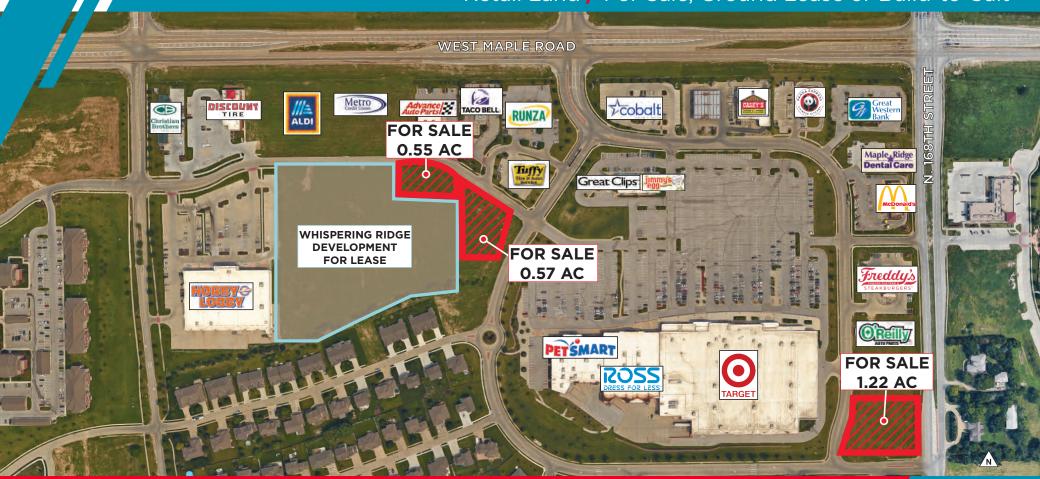

### PROPERTY OVERVIEW

Outlots for sale or lease. Easy access for retail or office users in a busy trade area. Join Super Target, PetSmart, Hobby Lobby, Ross Dress for Less, Walmart and many other national and local retailers! Located just west of the southwest corner of 168th and West Maple Road.

### PROPERTY HIGHLIGHTS

Lease Rate Negotiable
Sale Price \$15.00 PSF

Lot Dimensions Varies

Flood Plain No

Utilities On-Site

Traffic Counts 42,124 EADT (168th & W. Maple Road)

| LOT                              | ACRES |         | AVAILABLE   |
|----------------------------------|-------|---------|-------------|
| 3333 N. 168 <sup>th</sup> Street | 1.22  | \$15.00 | Immediately |
| 17107 Evans Street               | 0.55  | \$15.00 | Immediately |
| 17141 Evans Street               | 0.57  | \$15.00 | Immediately |