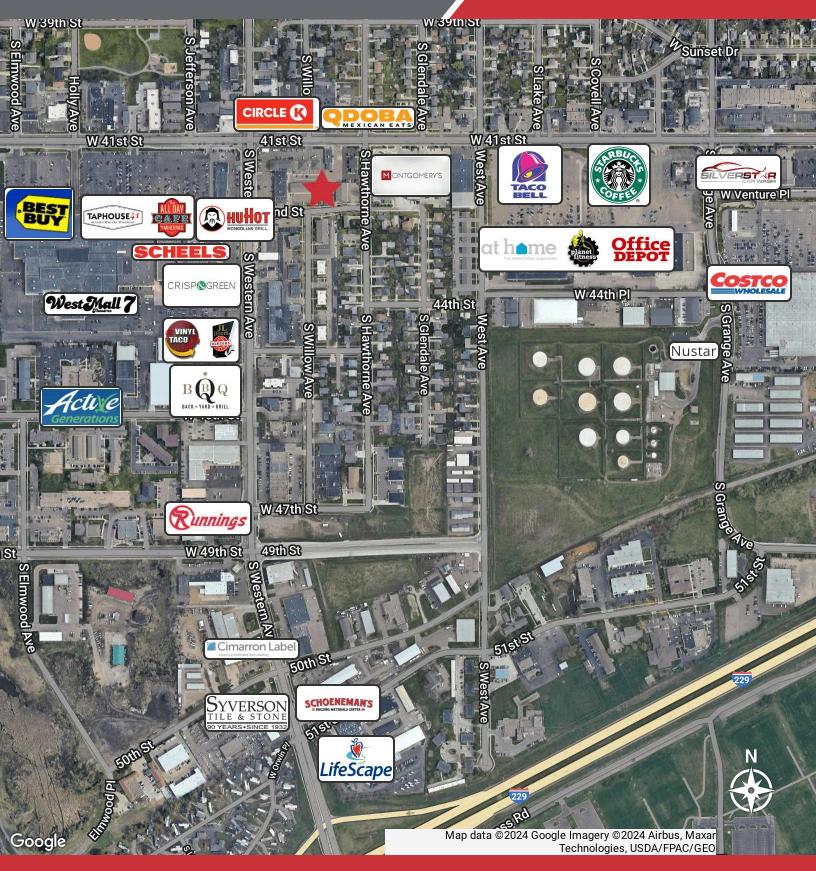

## **AERIAL**

1908 W 42ND STREET, SUITE D Sioux Falls, SD 57105

#### LOCATION DESCRIPTION

Located just east of Western Avenue, near busy intersection (41st Street & Western Avenue)

Area neighbors include: Western Mall, Scheel's, Mattress Firm, Graham Tire

1908 W 42ND STREET, SUITE D Sioux Falls, SD 57105