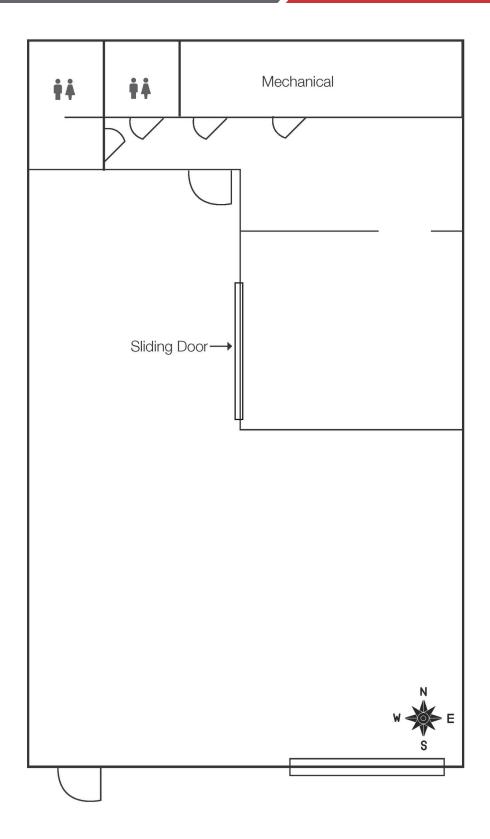

#### PROPERTY HIGHLIGHTS

- · Excellent service-retail or office location
- Two offices and open work/retail area
- In-suite restrooms
- · Monument and window signage available
- · Suite includes 5 exclusive parking spaces