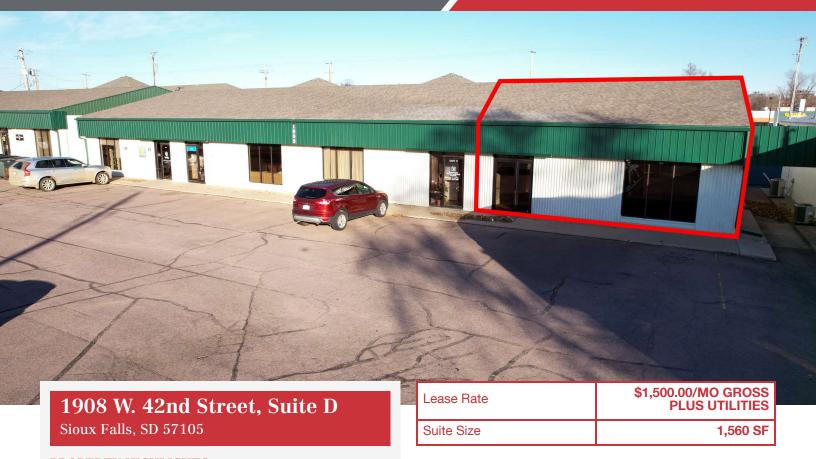

### **FOR LEASE**

1908 W. 42nd Street, Suite D

#### LOCATION DESCRIPTION

Located just east of Western Avenue, near busy intersection (41st Street & Western Avenue)

Area neighbors include: Western Mall, Scheel's, Mattress Firm, Graham Tire

1908 W 42ND STREET, SUITE D Sioux Falls, SD 57105