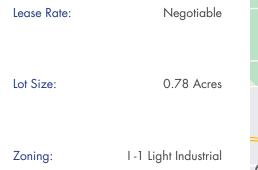

## **OFFERING SUMMARY**

**PROPERTY OVERVIEW** 

Available SF:

33,850 33,850 SF Retail Pad Site Available in Edmond. Ground

Lease or Build to Suit.