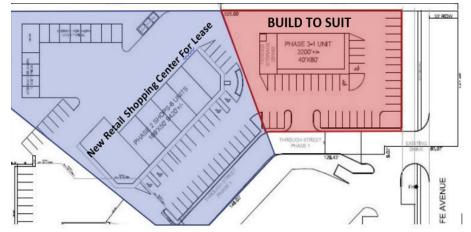

## **OFFERING SUMMARY**

**PROPERTY OVERVIEW** 

Available SF:

33,850 33,850 SF Retail Pad Site Available in Edmond. Ground

Lease or Build to Suit.

# **PROPERTY HIGHLIGHTS**

- The subject property, with direct frontage on N Santa Fe, is bordered by Communications Federal Credit Union and immediately adjacent to a newly constructed retail shopping center.
- Neighbors Include: 7-11, Sonic Drive In, Communications Federal Credit Union, CVS Pharmacy, Casey's, Emory Anne Interiors, Blue Haven Pools & Spas, LifeStyles and Metro Appliance Warehouse.