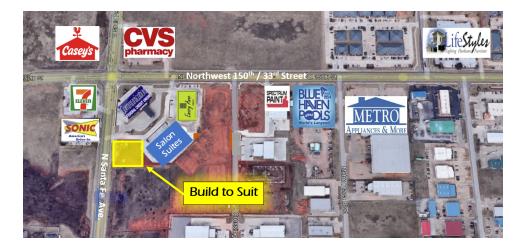

# **PROPERTY HIGHLIGHTS**

- The subject property, with direct frontage on N Santa Fe, is bordered by Communications Federal Credit Union and immediately adjacent to a newly constructed retail shopping center.
- Neighbors Include: 7-11, Sonic Drive In, Communications Federal Credit Union, CVS Pharmacy, Casey's, Emory Anne Interiors, Blue Haven Pools & Spas, LifeStyles and Metro Appliance Warehouse.