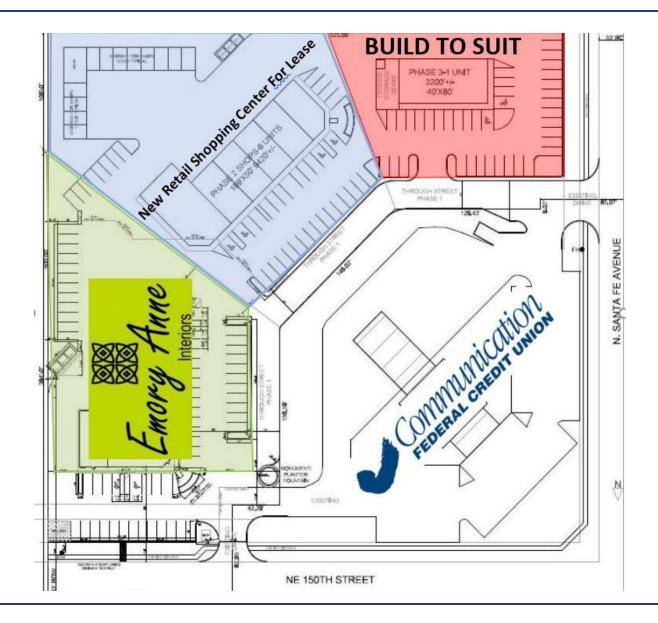

# **PROPERTY HIGHLIGHTS**

- The subject property, with direct frontage on N Santa Fe, is bordered by Communications Federal Credit Union and immediately adjacent to a newly constructed retail shopping center.
- Neighbors Include: 7-11, Sonic Drive In, Communications Federal Credit Union, CVS Pharmacy, Casey's, Emory Anne Interiors, Blue Haven Pools & Spas, LifeStyles and Metro Appliance Warehouse.